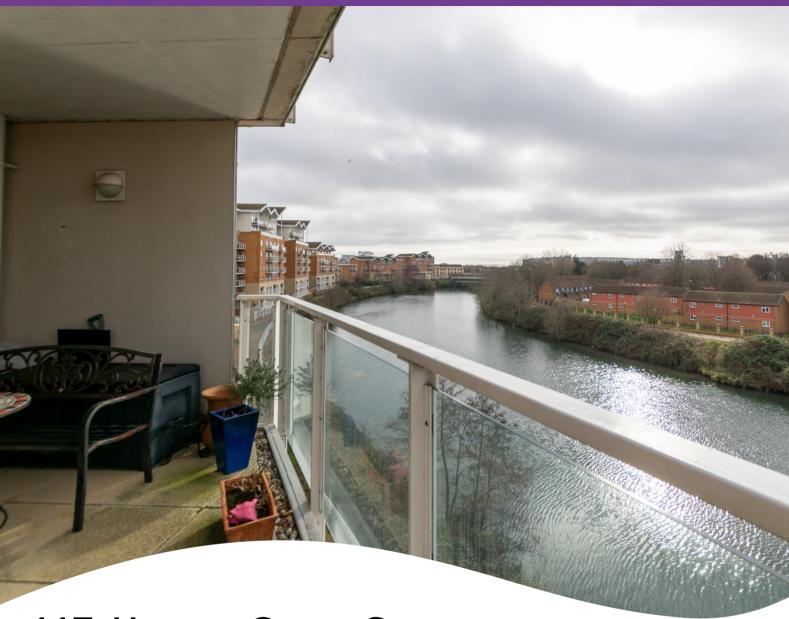

#### Lounge

Open plan living space with hard wood flooring and wall mounted electric heater, large floor to ceiling double glazed windows letting in plenty of natural light and double glazed door leading to spacious covered terrace which offers stunning river views.

# **Balcony**

Larger than average covered balcony/terrace area with panoramic river views.