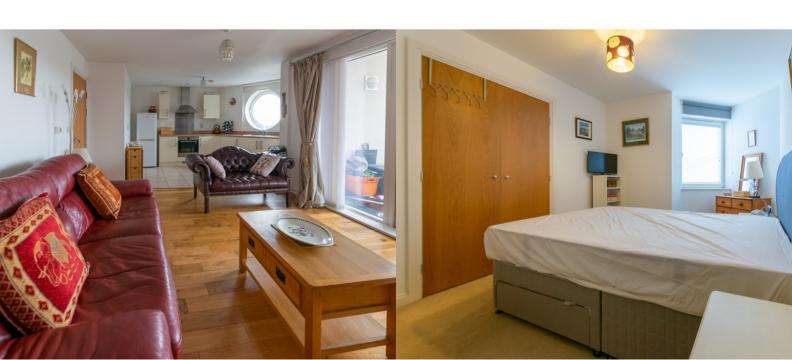

#### Lounge

Open plan living space with hard wood flooring and wall mounted electric heater, large floor to ceiling double glazed windows letting in plenty of natural light and double glazed door leading to spacious covered terrace which offers stunning river views.

### Bedroom 1

Nicely sized double room with cream carpeted flooring, double glazed window, built in double wardrobes and door to en-suite shower room. Slight river view.

#### Bedroom 2

Small double/ large single bedroom with cream carpeted flooring and double glazed window. Ideal for use as an office space or child's bedroom.