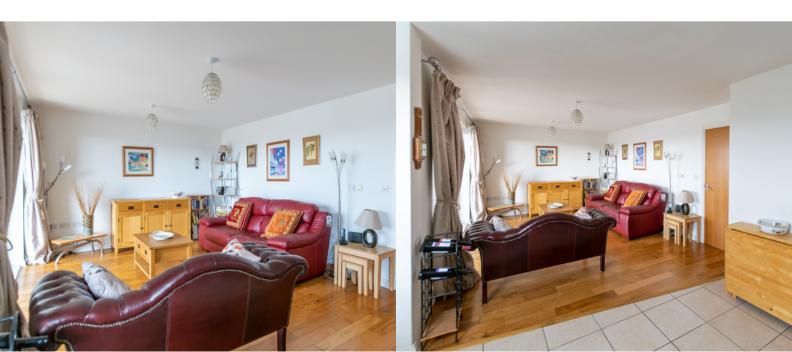

#### Lounge

Open plan living space with hard wood flooring and wall mounted electric heater, large floor to ceiling double glazed windows letting in plenty of natural light and double glazed door leading to spacious covered terrace which offers stunning river views.