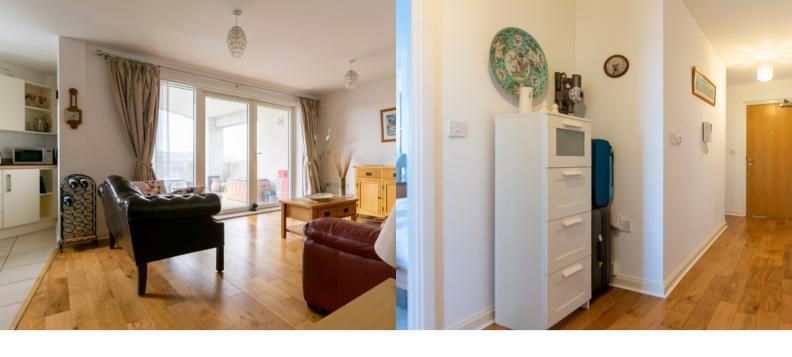

# **Entrance hallway**

Enter through solid hardwood door with spyhole into spacious hallway with wall mounted telecom entry system, large cupboard housing water tank and doors to all rooms.

#### Lounge

Open plan living space with hard wood flooring and wall mounted electric heater, large floor to ceiling double glazed windows letting in plenty of natural light and double glazed door leading to spacious covered terrace which offers stunning river views.

#### Kitchen

Open plan to the living area is a modern, fully fitted kitchen comprising of white base and eye level units with contrasting worktop. Kitchen complete with integrated appliances including washer/dryer and electric oven with electric hob and extractor hood over. Stainless steel sink and drainer with large circular window just above offering views over the river. Cream tiled flooring.