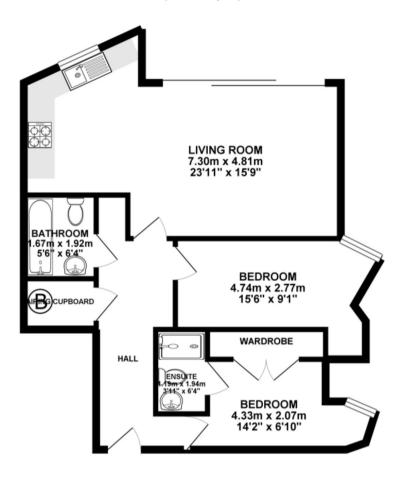

### **ROOM DESCRIPTIONS**

# **Entrance hallway**

Enter through solid hardwood door with spyhole into spacious hallway with wall mounted telecom entry system, large cupboard housing water tank and doors to all rooms.

#### Lounge

Open plan living space with hard wood flooring and wall mounted electric heater, large floor to ceiling double glazed windows letting in plenty of natural light and double glazed door leading to spacious covered terrace which offers stunning river views.

#### Kitchen

Open plan to the living area is a modern, fully fitted kitchen comprising of white base and eye level units with contrasting worktop. Kitchen complete with integrated appliances including washer/dryer and electric oven with electric hob and extractor hood over. Stainless steel sink and drainer with large circular window just above offering views over the river. Cream tiled flooring.

### Bedroom 1

Nicely sized double room with cream carpeted flooring, double glazed window, built in double wardrobes and door to en-suite shower room. Slight river view.

#### En suite shower room

Modern suite comprising w.c., wash hand basin and double shower cubicle. Tiled flooring, part tiled walls and small heated towel

#### Bedroom 2

Small double/ large single bedroom with cream carpeted flooring and double glazed window. Ideal for use as an office space or child's bedroom.

#### Bathroom

Modern suite comprising w.c., wash hand basin and bath. Tiled flooring, part tiled walls and chrome ladder style heated towel rail.

# **Balcony**

Larger than average covered balcony/terrace area with panoramic river views.

# GROUND FLOOR 60.33 sq. m. ( 649.41 sq. ft. )

#### TOTAL FLOOR AREA: 60.33 sq. m. ( 649.41 sq. ft. ) approx.

Whilst every attempt has been made to ensure the accuracy of the floorplan contained here, measurements of doors, windows, noons and any other items are approximate and no responsibility is taken for any error, emission or ins statement. This plan is for itelastrate upoposes only and should be used as such by any prospective purchaser. The services, systems and appliances shown have not been tested and no guarantee.