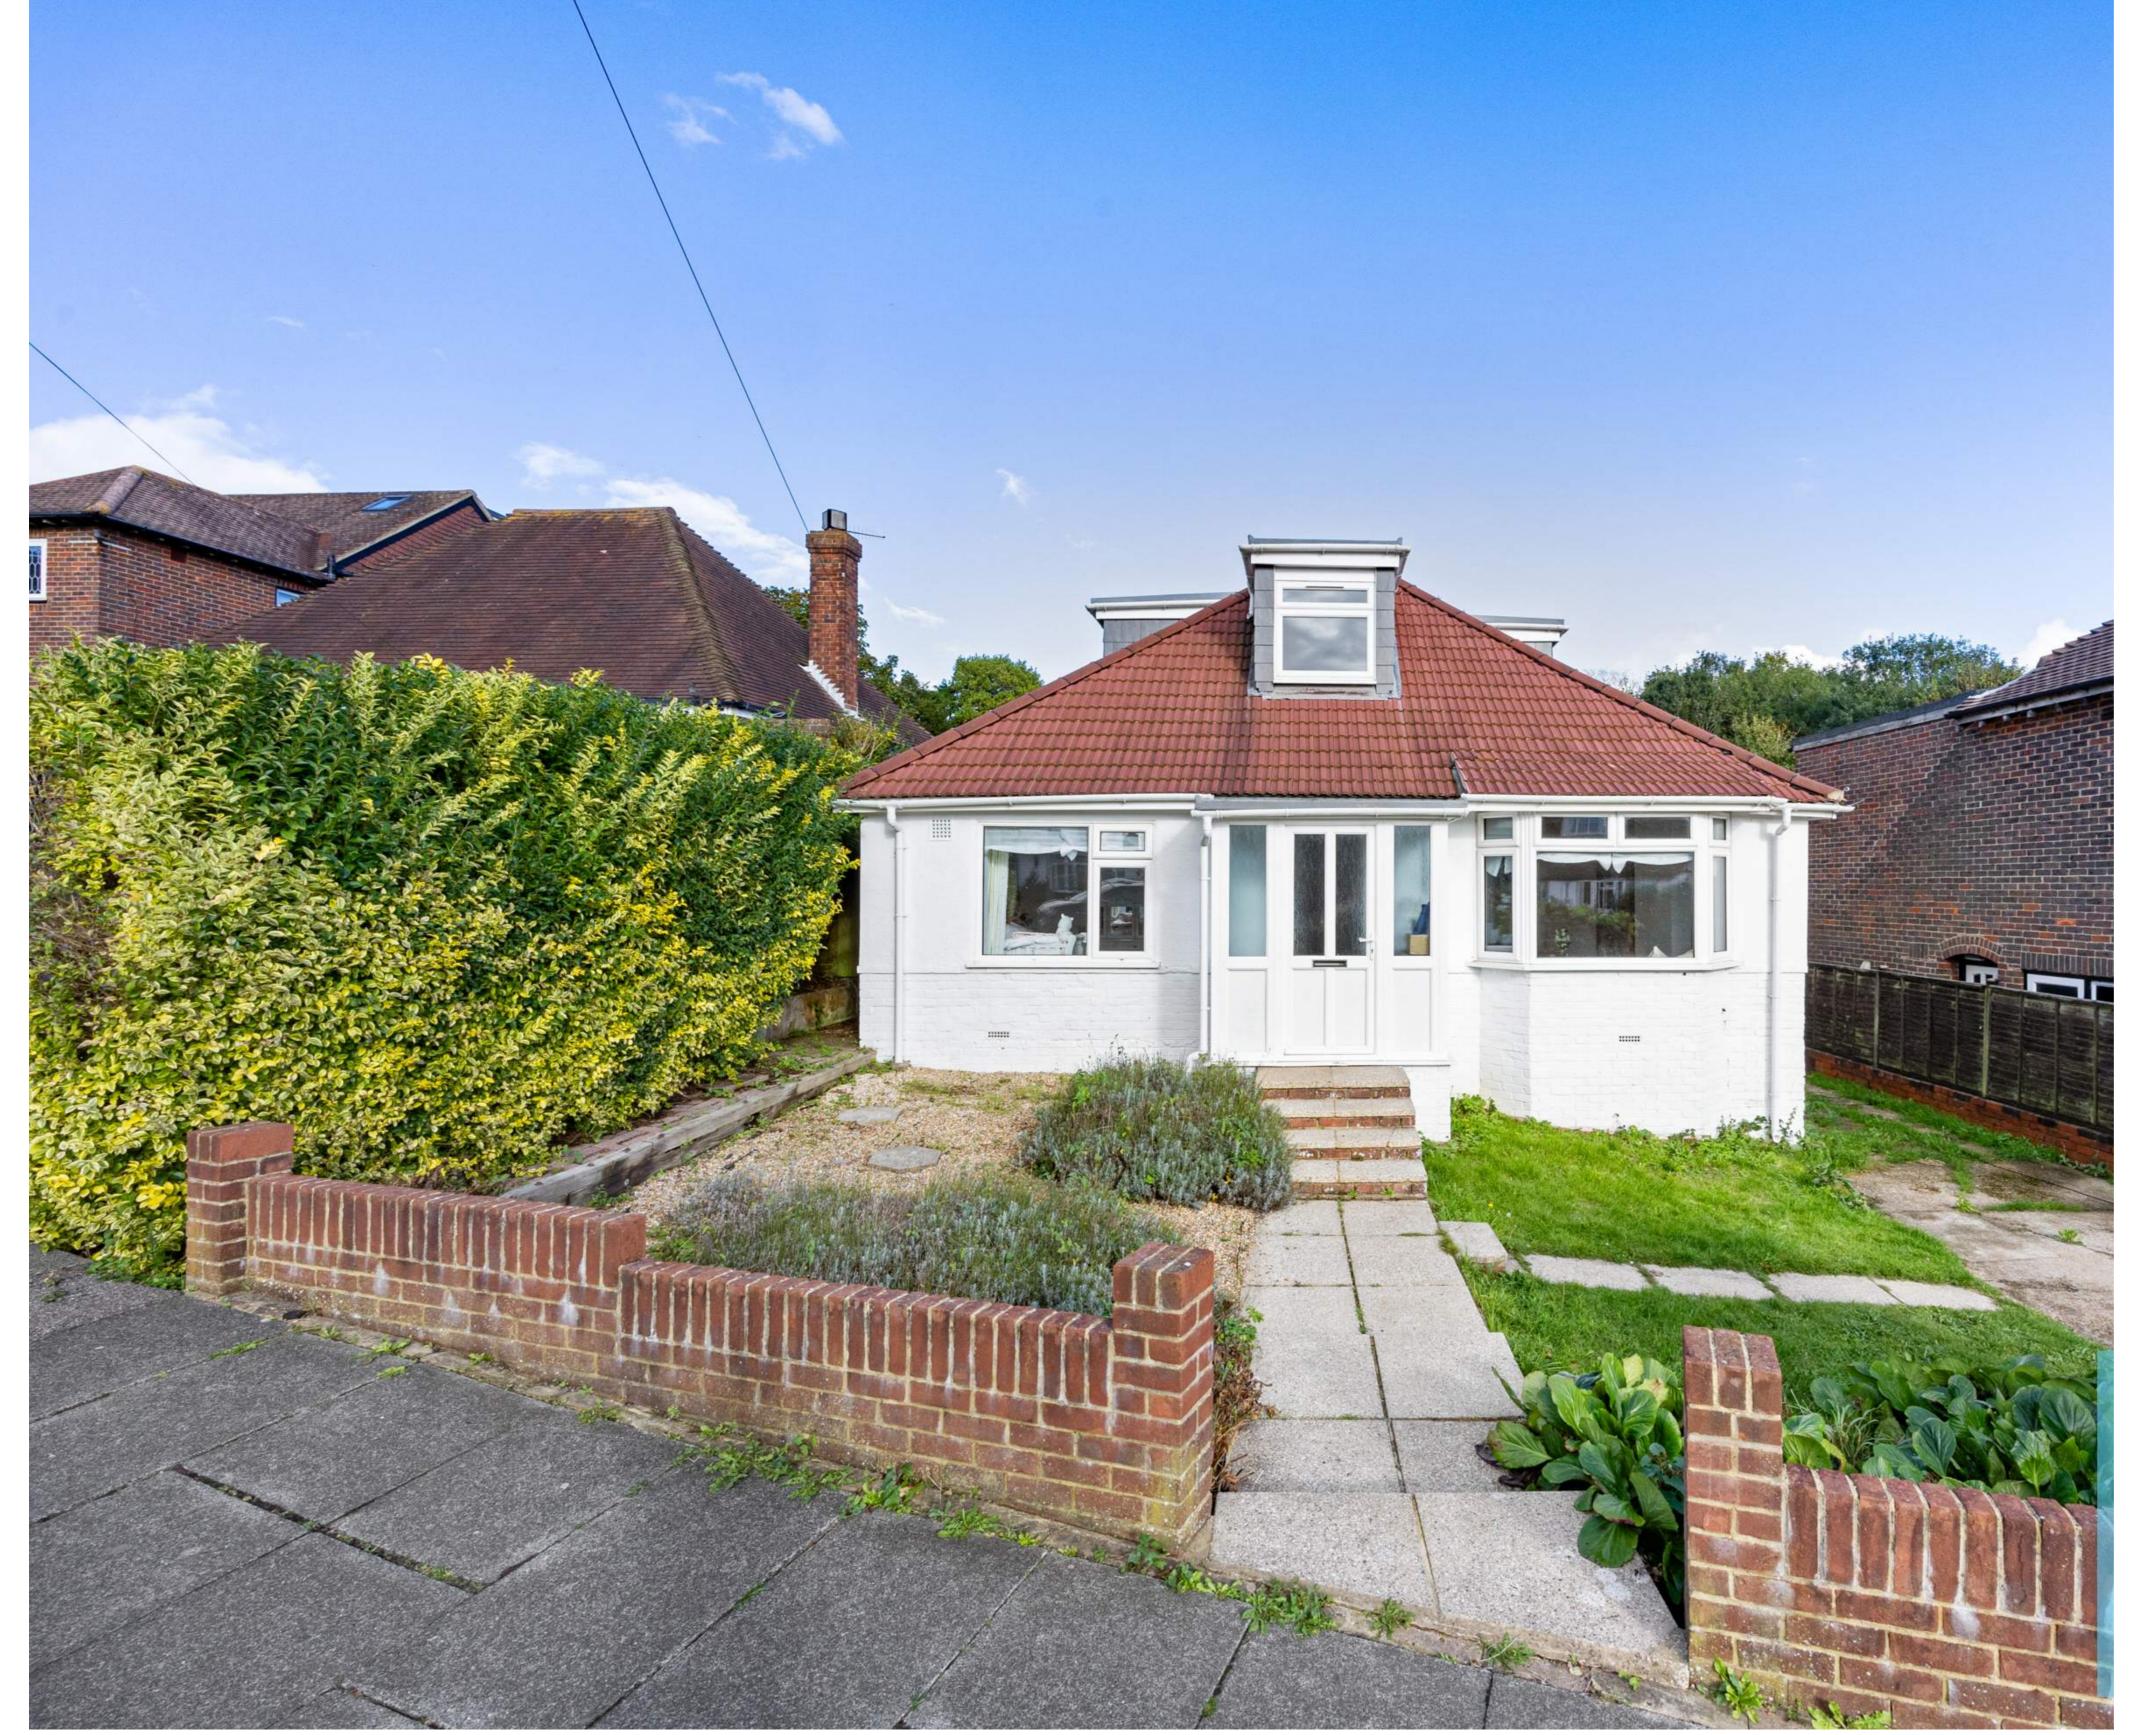

## GLEN RISE, BN1 5LP

\*\*Guide Price: £725,000 - £750,000\*\*

This recently renovated property offers modern living with a touch of elegance, showcasing a spacious layout and an abundance of natural light. The open-plan living area seamlessly combines style and functionality, featuring a contemporary kitchen with high-end fittings and four generously sized bedrooms. A standout feature is the expansive east-facing lawned garden, beautifully maintained and perfect for family gatherings, complemented by a private driveway for off-road parking.

Conveniently located, Glen Rise provides easy access to major commuter routes, including the A27, A23, and M23, making it an ideal spot for commuters. Local amenities, including parks, playgrounds, and shops, are within easy reach, while Brighton city centre and the mainline station are approximately three miles away. Preston Park train station is just 1.4 miles away, adding to the convenience of this exceptional home.