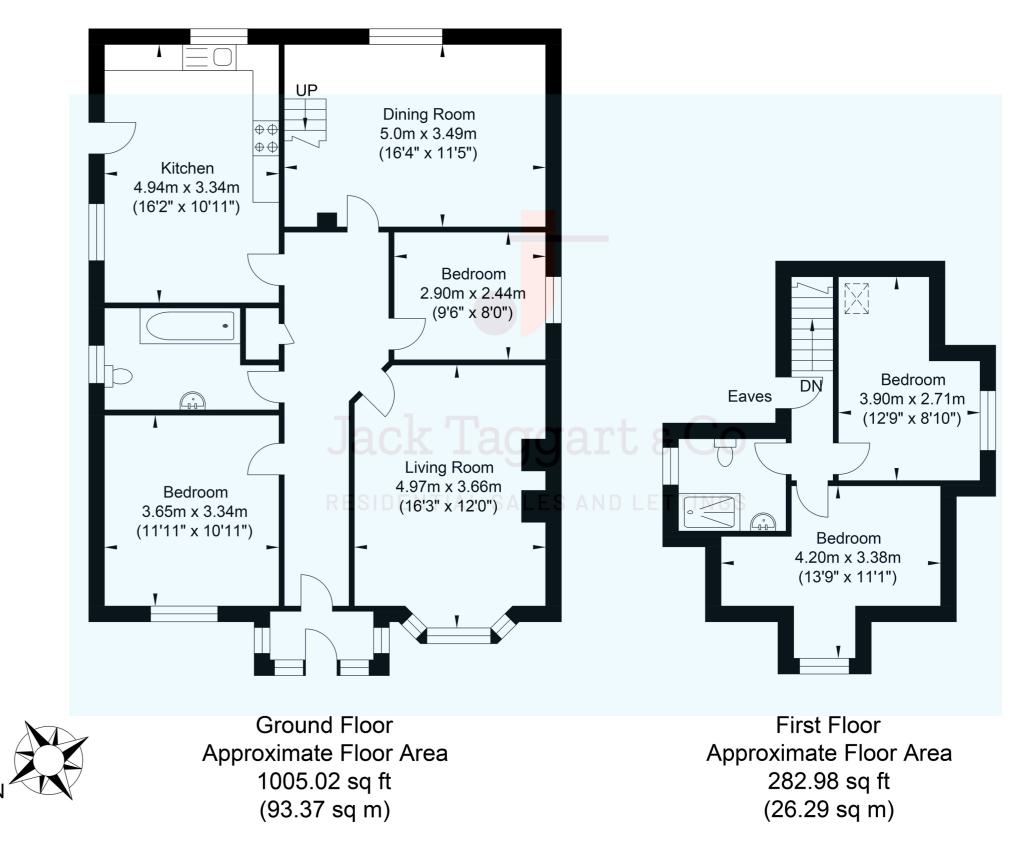

On the ground floor, you'll find a spacious principal bedroom, an additional bedroom, a stylish shower room, two reception rooms, and a large modern kitchen with ample space for a dining table, ideal for entertaining.

Upstairs, two spacious double bedrooms offer cozy carpeting and large windows, filling the rooms with light. Guests will appreciate their own elegantly designed modern shower room, complete with sleek white tiling and a generous walk-in shower.

## Glen Rise

Approximate Gross Internal Area = 119.66 sq m / 1288.01 sq ft Illustration for identification purposes only, measurements are approximate, not to scale.