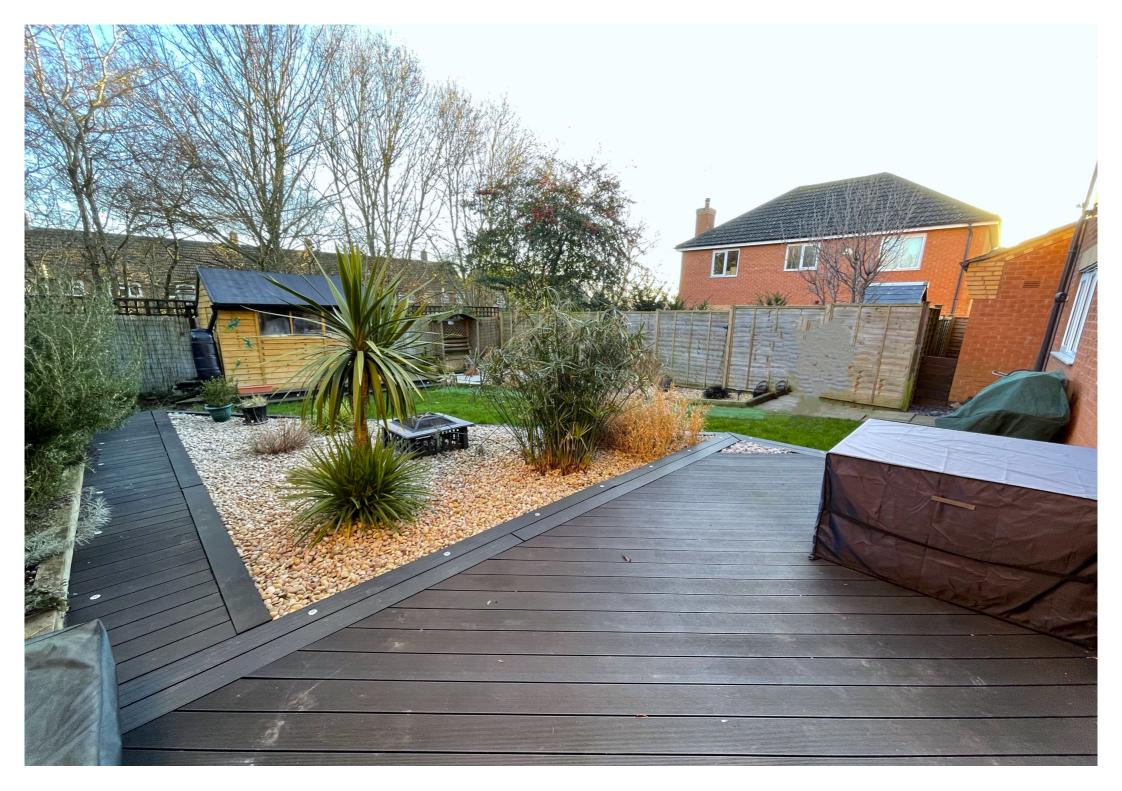

## 67 Battalion Drive | Wootton | Northampton | NN4 6RX

Located on the popular Simpson Manor Estate in Wootton is this delightful four bedroom Jelson Built family home with detached double garage. On the ground floor you will find a 24ft dual aspect lounge, refitted high gloss kitchen, dining room (currently used as a study) and cloakroom WC. The first floor boasts four generous bedrooms, with en-suite to master and a family bathroom. To the front of the property there is side by side parking in front of the double detached garage, which has side courtesy door leading to the rear garden. The rear garden is private and has been landscaped to ensure low maintenance and includes a large storage shed.