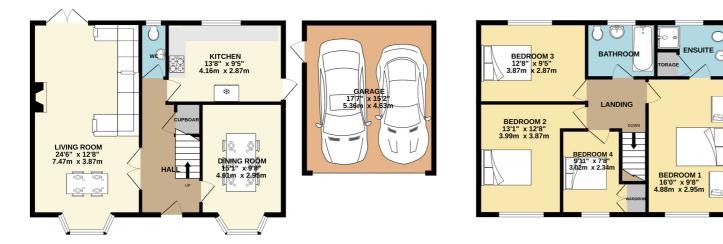

GROUND FLOOR

945 sq.ft. (87.8 sq.m.) approx.

Note: Merrys for themselves and for the vendors of this property, whose agents they are, give notice that:

1. The particulars are intended to give a fair and substantially correct overall description for the guidance of intending purchasers and do not constitute, nor constitute part of an offer or contract. No responsibility is assumed for the accuracy of individual items.

TOTAL FLOOR AREA : 1607 sq.ft. (149.3 sq.m.) approx.

Whilst every attempt has been made to ensure the accuracy of the floorplan contained here, measurements of doors, windows, rooms and any other items are approximate and no responsibility is taken for any error, omission or mis-statement. This plan is for illustrative purposes only and should be used as such by any prospective purchaser. The services, systems and appliances shown have no been tested and no guarantee as to their operability or efficiency can be given. Made with Metropix e2024