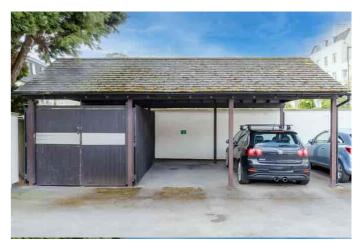

## Cedar House Bath Road, Cheltenham, GL53 7JX £250,000 Leasehold

A stunning 1 bedroom, duplex apartment with an allocated parking space, just a short walk from Montpellier and the town centre.

NO ONWARD CHAIN • entrance hall • living/dining room • refitted kitchen • double bedroom • mezzanine/home office • bathroom • electric heating • allocated parking • lift access & security phone entry system

#### Description

An impressive 1 bedroom, split level, apartment which has recently been upgraded throughout. The beautifully presented accommodation includes a grand living/dining room with full depth sash windows and spiral staircase, refitted kitchen with a range of integrated appliances, and a bathroom. Upstairs, there is a mezzanine home office area, double bedroom, and a generous linen cupboard. Outside, there are well tended communal gardens and an allocated parking space at the rear of the building. The property also benefits from electric heating and is offered for sale with no onward chain. Cheltenham Borough Council - Tax Band B.