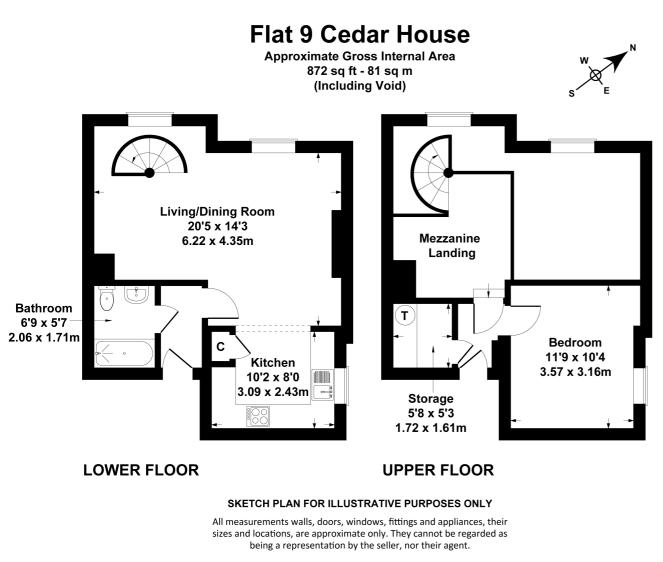

#### Description

An impressive 1 bedroom, split level, apartment which has recently been upgraded throughout. The beautifully presented accommodation includes a grand living/dining room with full depth sash windows and spiral staircase, refitted kitchen with a range of integrated appliances, and a bathroom. Upstairs, there is a mezzanine home office area, double bedroom, and a generous linen cupboard. Outside, there are well tended communal gardens and an allocated parking space at the rear of the building. The property also benefits from electric heating and is offered for sale with no onward chain. Cheltenham Borough Council - Tax Band B.