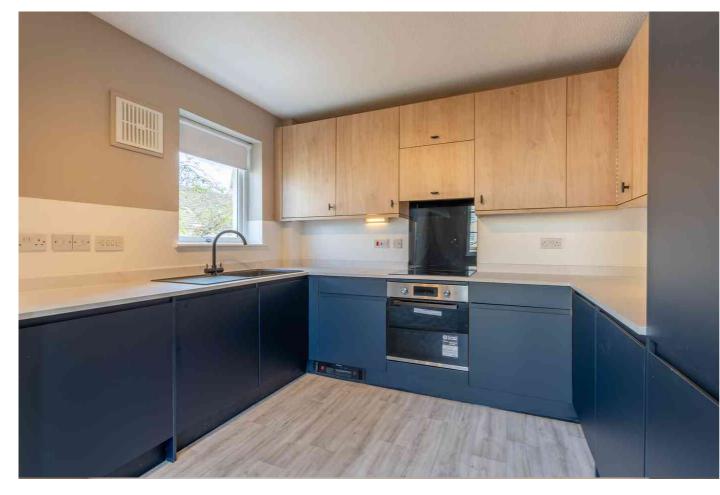

#### Description

An impressive 1 bedroom, split level, apartment which has recently been upgraded throughout. The beautifully presented accommodation includes a grand living/dining room with full depth sash windows and spiral staircase, refitted kitchen with a range of integrated appliances, and a bathroom. Upstairs, there is a mezzanine home office area, double bedroom, and a generous linen cupboard. Outside, there are well tended communal gardens and an allocated parking space at the rear of the building. The property also benefits from electric heating and is offered for sale with no onward chain. Cheltenham Borough Council - Tax Band B.