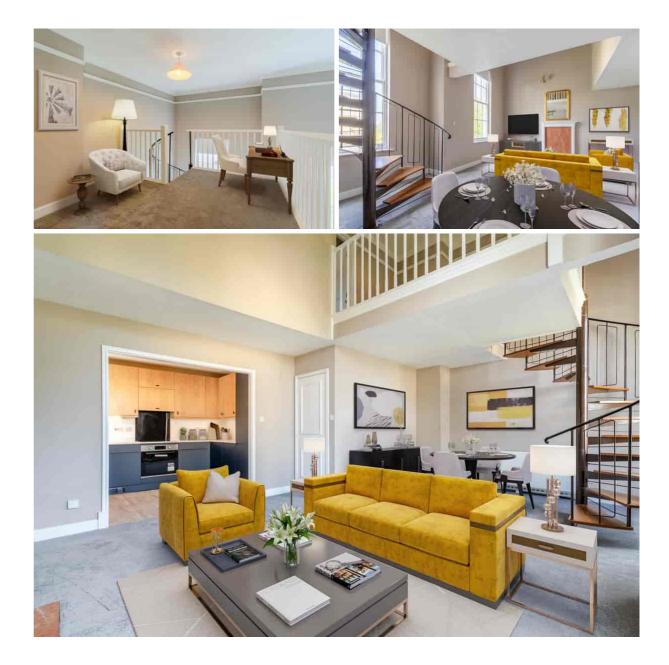

#### Description

An impressive 1 bedroom, split level, apartment which has recently been upgraded throughout. The beautifully presented accommodation includes a grand living/dining room with full depth sash windows and spiral staircase, refitted kitchen with a range of integrated appliances, and a bathroom. Upstairs, there is a mezzanine home office area, double bedroom, and a generous linen cupboard. Outside, there are well tended communal gardens and an allocated parking space at the rear of the building. The property also benefits from electric heating and is offered for sale with no onward chain. Cheltenham Borough Council - Tax Band B.

Agent's Note: Some of the images have been digitally enhanced to include furniture. The property is currently unfurnished.