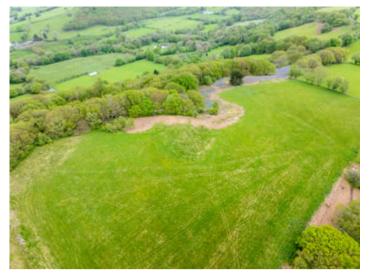

The property enjoys a private water supply via two streams that borders the land.

In all an exciting opportunity suiting a range of uses, be it agricultural, Equestrian or potential leisure. The land deserves early viewing and is capable of sustaining good stocking levels, be it Sheep, Cattle or Horses.

#### GATED ACCESS

LAND (FIRST IMAGE)

LAND (SECOND IMAGE)

LAND (THIRD IMAGE)

LAND (FOURTH IMAGE)

### Services

The property enjoys a private water supply via two streams that borders the land.