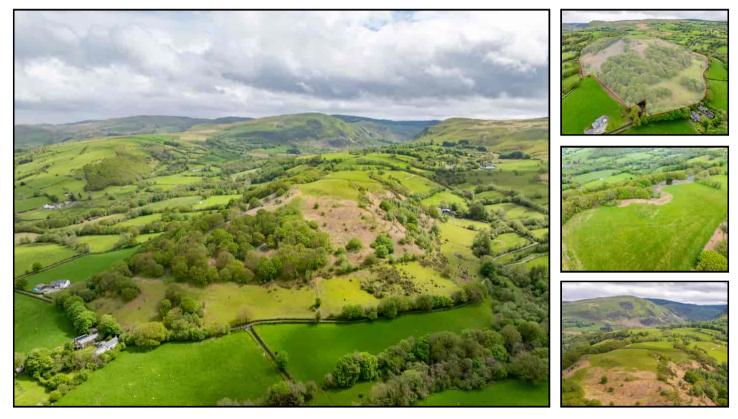

### GENERAL DESCRIPTION

Here lies an unique opportunity to acquire an extensive parcel of land which extends to approximately 36 acres. The land is of mixed use with good level pastures, sloping bank land and Broad Oak woodland. The land enjoys good roadside access points, one of which recently being upgraded.

The property enjoys a private water supply via two streams that borders the land.

In all an exciting opportunity suiting a range of uses, be it agricultural, Equestrian or potential leisure. The land deserves early viewing and is capable of sustaining good stocking levels, be it Sheep, Cattle or Horses.

### LAND (FIFTH IMAGE)

OVERLOOKING CAMBRIAN MOUNTAINS

LAND (FIFTH IMAGE)

POSITION OF LAND

### VIEW TOWARDS TREGARON