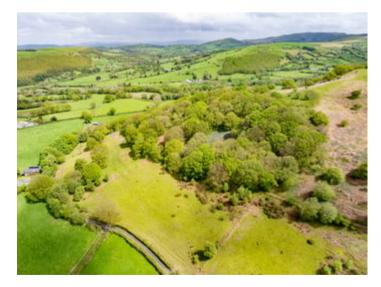

### GENERAL DESCRIPTION

Here lies an unique opportunity to acquire an extensive parcel of land which extends to approximately 36 acres. The land is of mixed use with good level pastures, sloping bank land and Broad Oak woodland. The land enjoys good roadside access points, one of which recently being upgraded.

The property enjoys a private water supply via two streams that borders the land.

In all an exciting opportunity suiting a range of uses, be it agricultural, Equestrian or potential leisure. The land deserves early viewing and is capable of sustaining good stocking levels, be it Sheep, Cattle or Horses.