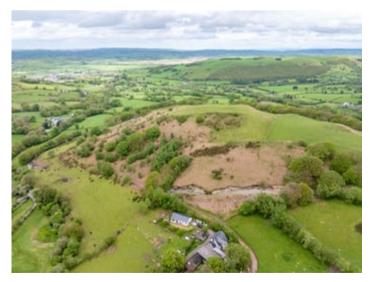

### GENERAL DESCRIPTION

Here lies an unique opportunity to acquire an extensive parcel of land which extends to approximately 36 acres. The land is of mixed use with good level pastures, sloping bank land and Broad Oak woodland. The land enjoys good roadside access points, one of which recently being upgraded.

The property enjoys a private water supply via two streams that borders the land.

In all an exciting opportunity suiting a range of uses, be it agricultural, Equestrian or potential leisure. The land deserves early viewing and is capable of sustaining good stocking levels, be it Sheep, Cattle or Horses.