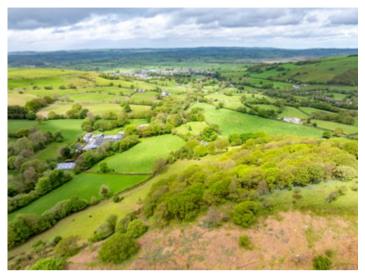

## LOCATION

-2-

Delightfully positioned on the renowned Abergwesyn Road that lies only 1 mile from the upper Teifi Valley Market Town of Tregaron with commanding views over the upper reaches of the Teifi Valley and towards the Cambrian Mountains.

### GENERAL DESCRIPTION

Here lies an unique opportunity to acquire an extensive parcel of land which extends to approximately 36 acres. The land is of mixed use with good level pastures, sloping bank land and Broad Oak woodland. The land enjoys good roadside access points, one of which recently being upgraded.