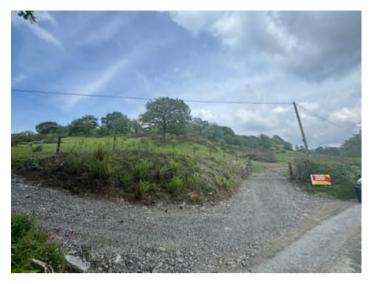

### GENERAL DESCRIPTION

Here lies an unique opportunity to acquire an extensive parcel of land which extends to approximately 36 acres. The land is of mixed use with good level pastures, sloping bank land and Broad Oak woodland. The land enjoys good roadside access points, one of which recently being upgraded.

#### GATED ACCESS

LAND (FIRST IMAGE)

LAND (SECOND IMAGE)

LAND (THIRD IMAGE)

LAND (FOURTH IMAGE)