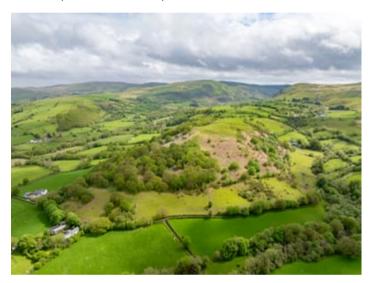

### GENERAL DESCRIPTION

Here lies an unique opportunity to acquire an extensive parcel of land which extends to approximately 36 acres. The land is of mixed use with good level pastures, sloping bank land and Broad Oak woodland. The land enjoys good roadside access points, one of which recently being upgraded.

### LAND (FIFTH IMAGE)

OVERLOOKING CAMBRIAN MOUNTAINS

LAND (FIFTH IMAGE)

POSITION OF LAND