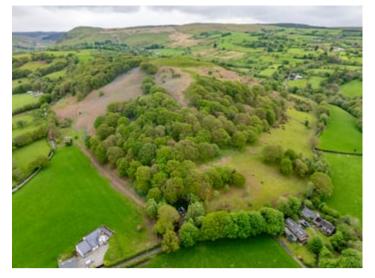

### GENERAL DESCRIPTION

Here lies an unique opportunity to acquire an extensive parcel of land which extends to approximately 36 acres. The land is of mixed use with good level pastures, sloping bank land and Broad Oak woodland. The land enjoys good roadside access points, one of which recently being upgraded.

### LAND (FIFTH IMAGE)

OVERLOOKING CAMBRIAN MOUNTAINS

LAND (FIFTH IMAGE)

POSITION OF LAND