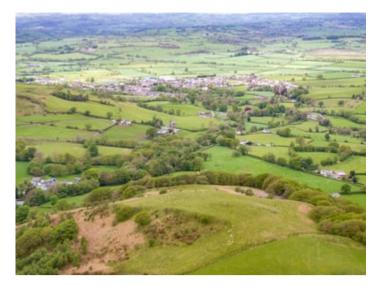

### VIEW TOWARDS TREGARON

## LOCATION

-2-

Delightfully positioned on the renowned Abergwesyn Road that lies only 1 mile from the upper Teifi Valley Market Town of Tregaron with commanding views over the upper reaches of the Teifi Valley and towards the Cambrian Mountains.