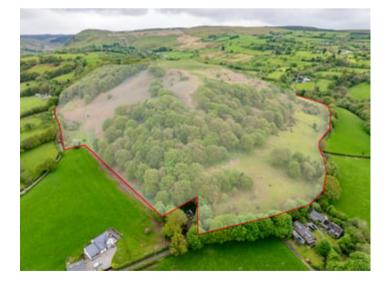

### GENERAL DESCRIPTION

Here lies an unique opportunity to acquire an extensive parcel of land which extends to approximately 36 acres. The land is of mixed use with good level pastures, sloping bank land and Broad Oak woodland. The land enjoys good roadside access points, one of which recently being upgraded.

#### GATED ACCESS

LAND (FIRST IMAGE)

LAND (SECOND IMAGE)

LAND (THIRD IMAGE)

LAND (FOURTH IMAGE)