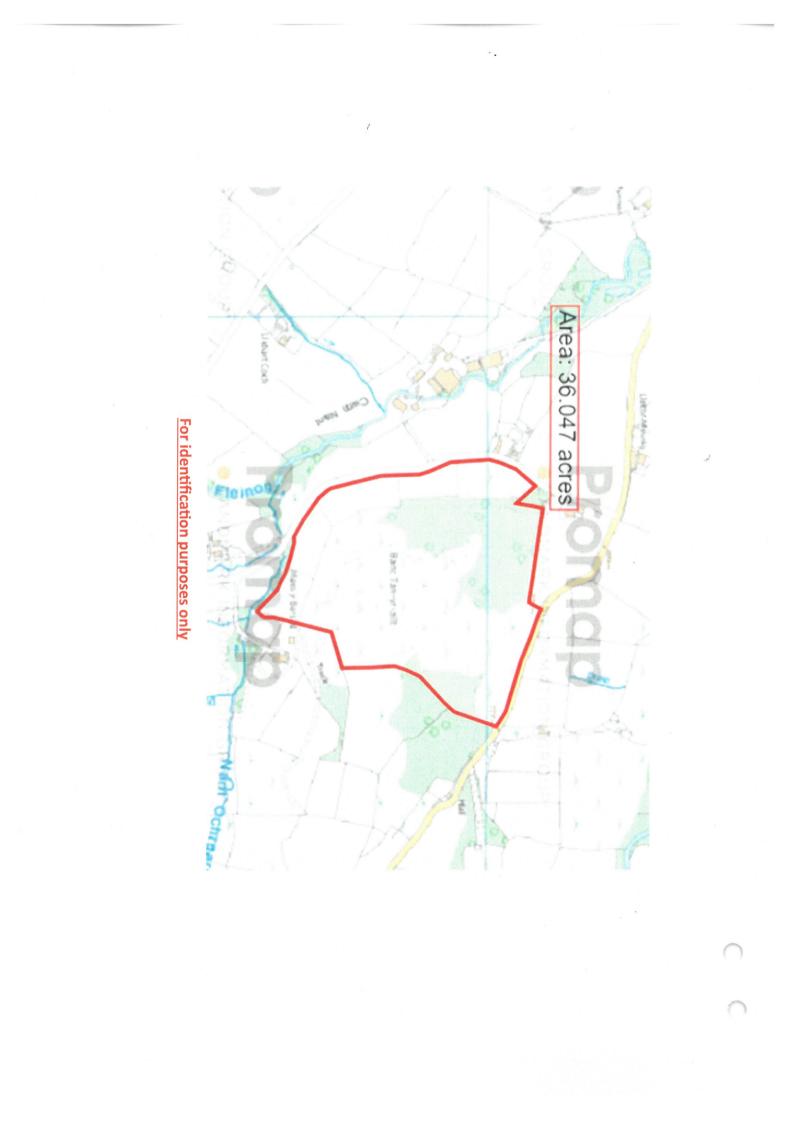

### GENERAL DESCRIPTION

Here lies an unique opportunity to acquire an extensive parcel of land which extends to approximately 36 acres. The land is of mixed use with good level pastures, sloping bank land and Broad Oak woodland. The land enjoys good roadside access points, one of which recently being upgraded.

### LAND (FIFTH IMAGE)

OVERLOOKING CAMBRIAN MOUNTAINS

LAND (FIFTH IMAGE)

POSITION OF LAND