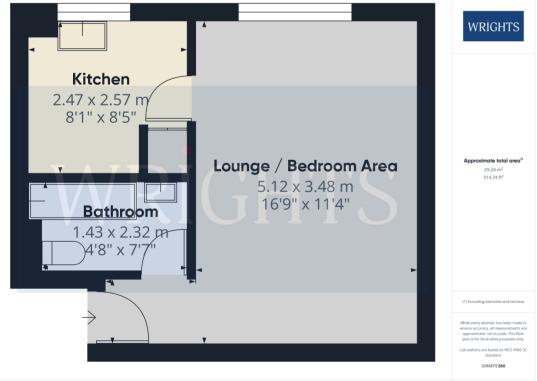

#### LIVING AREA / BEDROOM

 $3.48 \text{m} \times 5.12 \text{m}$  (11' 5" x 16' 10") A large living space benefitting from plenty of natural light via a UPVC window, overlooking the communal gardens, carpet flooring and doorway leading to;

#### **KITCHEN**

 $2.47m \times 2.57m$  (8' 1" x 8' 5") RECENTLY RE-FITTED with matching base and wall units, new worktops, space and fittings for an electric oven, washing machine and fridge freezer. Additional store cupboard, new vinyl flooring and a UPVC window overlooking the communal gardens.

#### **BATHROOM**

 $1.43 \,\mathrm{m} \times 2.32 \,\mathrm{m}$  (4' 8" x 7' 7") Three piece suite comprising of a side panelled bath with new electric shower, pedestal hand wash basin and low level W/C. Partially tiled with vinyl flooring.