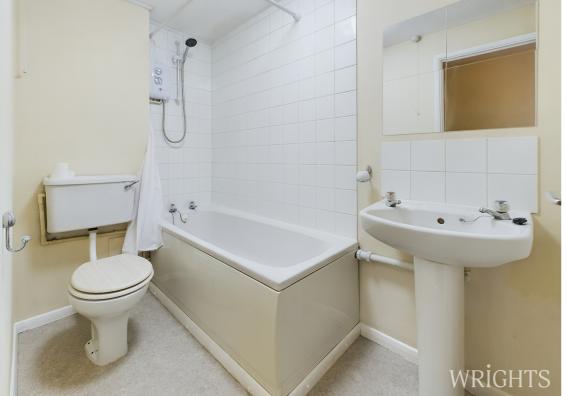

#### **BATHROOM**

 $1.43 \,\mathrm{m} \times 2.32 \,\mathrm{m}$  (4' 8" x 7' 7") Three piece suite comprising of a side panelled bath with new electric shower, pedestal hand wash basin and low level W/C. Partially tiled with vinyl flooring.