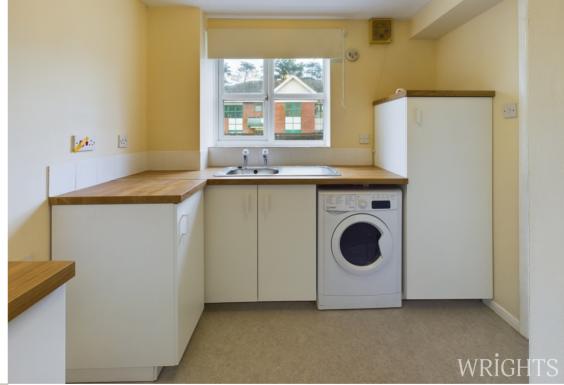

#### **KITCHEN**

 $2.47m \times 2.57m$  (8' 1" x 8' 5") RECENTLY RE-FITTED with matching base and wall units, new worktops, space and fittings for an electric oven, washing machine and fridge freezer. Additional store cupboard, new vinyl flooring and a UPVC window overlooking the communal gardens.