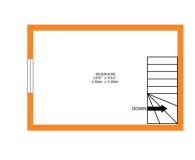

## **FULL DESCRIPTION**

Offered for sale is this two bedroom terrace house (Back/Back) which requires some modernisation. This property has accommodation which briefly comprises of a spacious Lounge, Kitchen, Cellar. First Floor - Landing - Bedroom 1, Large Shower Room. Second Floor - Bedroom 2 with window to the side. Gas Central Heating and Double Glazing. No Chain. EPC Rating E.

GROUND FLOOR 1ST FLOOR

Whilst every attempt has been made to ensure the accuracy of the floorplan contained here, measurements of doors, windows, rooms and any other items are approximate and no responsibility is taken for any error, omission or mis-statement. This plan is for illustrative purposes only and should be used as such by any prospective purchaser. The services, systems and appliances shown have not been tested and no guarantee as to their operability or efficiency can be given.