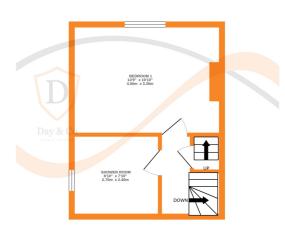

## **FULL DESCRIPTION**

Offered for sale is this two bedroom terrace house (Back/Back) which requires some modernisation. This property has accommodation which briefly comprises of a spacious Lounge, Kitchen, Cellar. First Floor - Landing - Bedroom 1, Large Shower Room. Second Floor - Bedroom 2 with window to the side. Gas Central Heating and Double Glazing. No Chain. EPC Rating E.

GROUND FLOOR 1ST FLOOR

Whilst every attempt has been made to ensure the accuracy of the floorplan contained here, measurements of doors, windows, rooms and any other items are approximate and no responsibility is taken for any error, omission or mis-statement. This plan is for illustrative purposes only and should be used as such by any prospective purchaser. The services, systems and appliances shown have not been tested and no guarantee as to their operability or efficiency can be given.