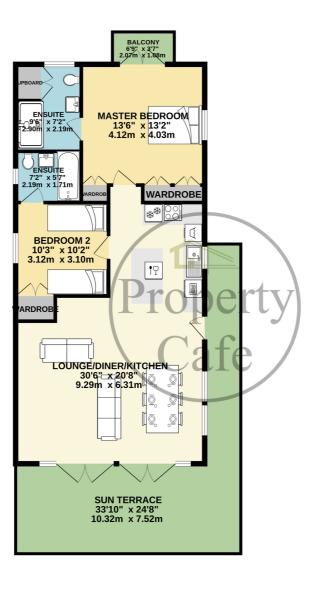

28 Westfield Lane, Hastings, East Sussex, TN35 4SB Beautifully Presented Two Bedroom Holiday Lodge In Rural Location (52 Week Residency) £200,000

Property Cafe are delighted to present to the market this exceptionally well presented two bedroom 45ftX20ft holiday lodge (Pathfinder La Belle Maison) offering 52 week residency per year. Accommodation and benefits include; A bright and spacious open plan living area consisting of lounge, dining room and kitchen boasting an array of high quality fitted appliances (oven, microwave, electric hob, fridge freezer, win cooler, washing machine and dishwasher) as well as ample cupboard and worktop space. The master bedroom is incredibly large in size and offers three fitted wardrobes, en suite shower room and double doors leading onto a front facing balcony. Finally a second bedroom still excellent in size currently home of two single beds, built in wardrobe and en suite bathroom. Externally this lodge offers an extremely large sun terrace at the rear, accessed via double doors from the reception areas; Off-road parking for at least two cars; A sizeable shed and a very peaceful position. We recommend you view at your earliest convenience.

GROUND FLOOR 904 sq.ft. (84.0 sq.m.) approx.

TOTAL FLOOR AREA: 904 sq.ft. (84.0 sq.m.) approx.

White every attempt no because the accuracy of the floorigan contained here, measurements of doors writering another made the ensure the accuracy of the floorigan contained here, measurements of doors writering another made the property of the flooring and the floor

- Immaculately Presented Holiday Lodge
- Stunning Open Plan Lounge/Diner/Kitchen
- Two Spacious Bedrooms With En-Suites
- High Quality Fitted Furnishings & Appliances
  - Stunning Decor & Presentation
  - Off-Road Parking For Multiple Vehicles
    - Wrap Around Decked Sun Terrace

- Ample Storage Space
- Central Heated & Double Glazed
  - Private Gated Holiday Park
  - Lovely Quiet Rural Setting
- Holiday Lodge (Residency 52 Weeks A Year)
  - Vendors Already Suited
  - Viewing Highly Recommended