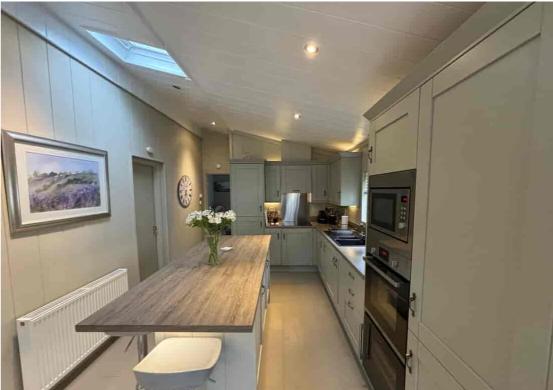

28 Westfield Lane, Hastings, East Sussex, TN35 4SB Beautifully Presented Two Bedroom Holiday Lodge In Rural Location (52 Week Residency) £200,000

Property Cafe are delighted to present to the market this exceptionally well presented two bedroom 45ftX20ft holiday lodge (Pathfinder La Belle Maison) offering 52 week residency per year. Accommodation and benefits include; A bright and spacious open plan living area consisting of lounge, dining room and kitchen boasting an array of high quality fitted appliances (oven, microwave, electric hob, fridge freezer, win cooler, washing machine and dishwasher) as well as ample cupboard and worktop space. The master bedroom is incredibly large in size and offers three fitted wardrobes, en suite shower room and double doors leading onto a front facing balcony. Finally a second bedroom still excellent in size currently home of two single beds, built in wardrobe and en suite bathroom. Externally this lodge offers an extremely large sun terrace at the rear, accessed via double doors from the reception areas; Off-road parking for at least two cars; A sizeable shed and a very peaceful position. We recommend you view at your earliest convenience.

- Immaculately Presented Holiday Lodge
- Stunning Open Plan Lounge/Diner/Kitchen
- Two Spacious Bedrooms With En-Suites
- High Quality Fitted Furnishings & Appliances
  - Stunning Decor & Presentation
  - Off-Road Parking For Multiple Vehicles
    - Wrap Around Decked Sun Terrace