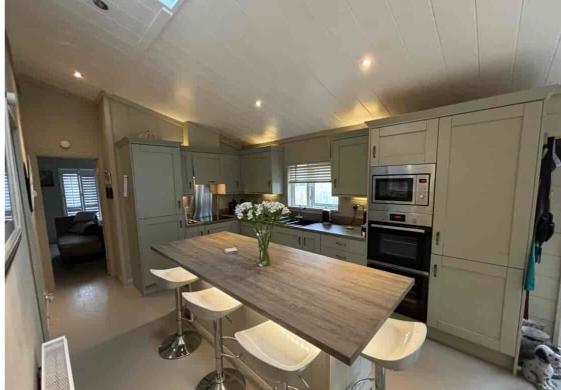

28 Westfield Lane, Hastings, East Sussex, TN35 4SB Beautifully Presented Two Bedroom Holiday Lodge In Rural Location (52 Week Residency) £200,000

Property Cafe are delighted to present to the market this exceptionally well presented two bedroom 45ftX20ft holiday lodge (Pathfinder La Belle Maison) offering 52 week residency per year. Accommodation and benefits include; A bright and spacious open plan living area consisting of lounge, dining room and kitchen boasting an array of high quality fitted appliances (oven, microwave, electric hob, fridge freezer, win cooler, washing machine and dishwasher) as well as ample cupboard and worktop space. The master bedroom is incredibly large in size and offers three fitted wardrobes, en suite shower room and double doors leading onto a front facing balcony. Finally a second bedroom still excellent in size currently home of two single beds, built in wardrobe and en suite bathroom. Externally this lodge offers an extremely large sun terrace at the rear, accessed via double doors from the reception areas; Off-road parking for at least two cars; A sizeable shed and a very peaceful position. We recommend you view at your earliest convenience.

- Immaculately Presented Holiday Lodge
- Stunning Open Plan Lounge/Diner/Kitchen
- Two Spacious Bedrooms With En-Suites
- High Quality Fitted Furnishings & Appliances
  - Stunning Decor & Presentation
  - Off-Road Parking For Multiple Vehicles
    - Wrap Around Decked Sun Terrace