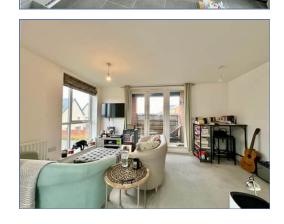

This is a lovely one-bedroom first floor apartment located in the popular new development of Whitehouse. The accommodation comprises an entrance hall with open-plan lounge with a balcony, kitchen, good size bedroom, and bathroom. Outside there is allocated parking for one vehicle. The housing association is Paradigm and it is a 50% Shared ownership. Please call the elevation team today to arrange your viewing.

### **Living Room**

4.41m x 2.29m (14'6" x 7'6")