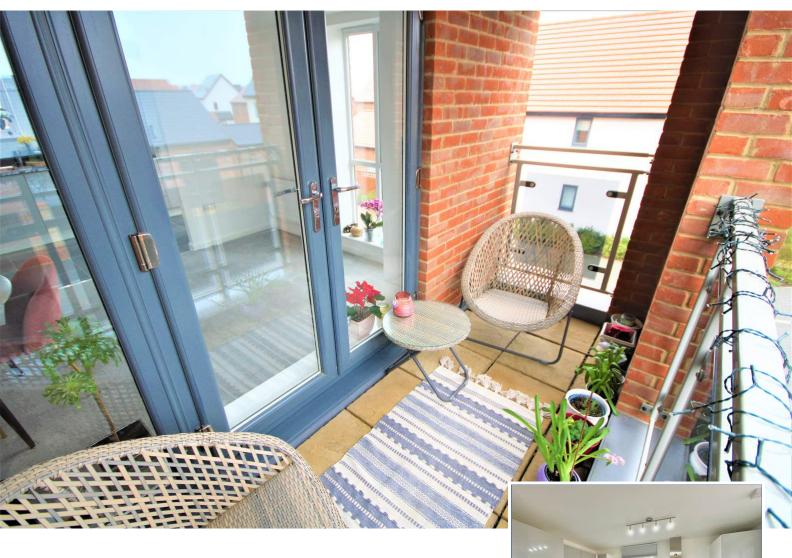

## £110,000 Leasehold

- Modern throughout
- Popular development of Whitehouse
- 50 % Shared Ownership
- Big balcony
- Perfect first time buy
- £1,500 for furniture to stay
- Chain free
- £1,500 Fixture & Fittings
- EPC Rating

This is a lovely one-bedroom first floor apartment located in the popular new development of Whitehouse. The accommodation comprises an entrance hall with open-plan lounge with a balcony, kitchen, good size bedroom, and bathroom. Outside there is allocated parking for one vehicle. The housing association is Paradigm and it is a 50% Shared ownership. Please call the elevation team today to arrange your viewing.