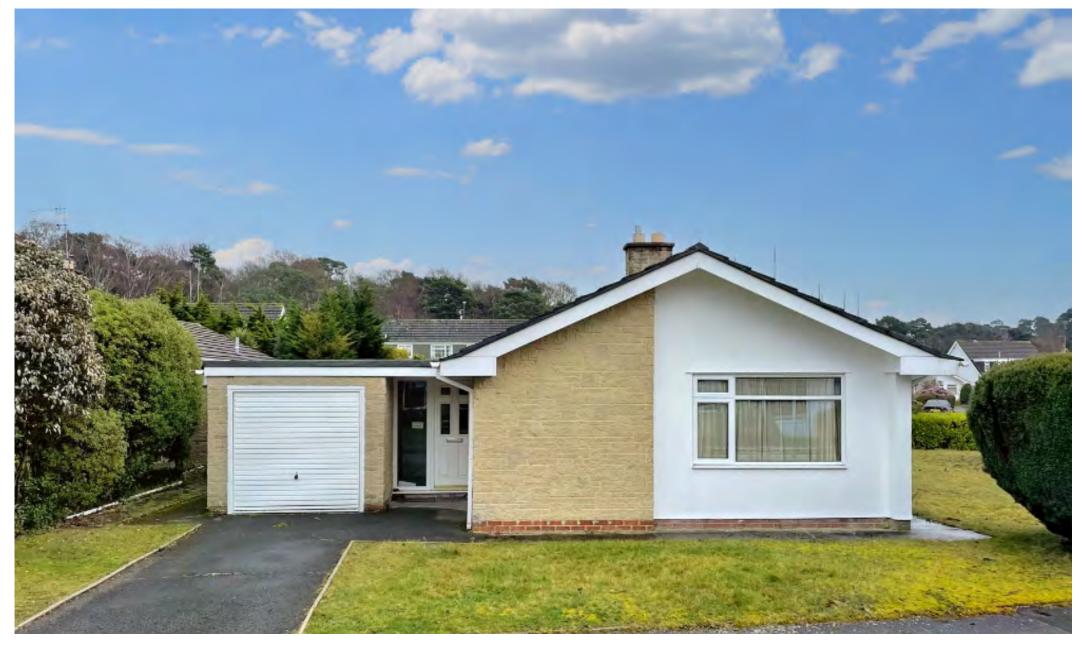

# **Property Summary**

A spacious three bedroom detached bungalow in need of complete refurbishment throughout. Occupying a level corner plot with ample gardens, off road parking and attached garage. Pleasantly situated in Lower Parkstone, in close proximity to Whitecliff Harbourside Park.

## **About the Property**

Owned and enjoyed by the same family since 1973, this detached bungalow sits at the entry of a quiet residential cul-de-sac in South Western Crescent, Lower Parkstone in close proximity to Whitecliff Harbourside Park.

The property occupies a level corner plot and requires full refurbishment throughout.

Accommodation includes three bedrooms, a spacious lounge/dining room, kitchen, bathroom and separate WC. The property also offers generous rear and side gardens and has a garage with off road parking.