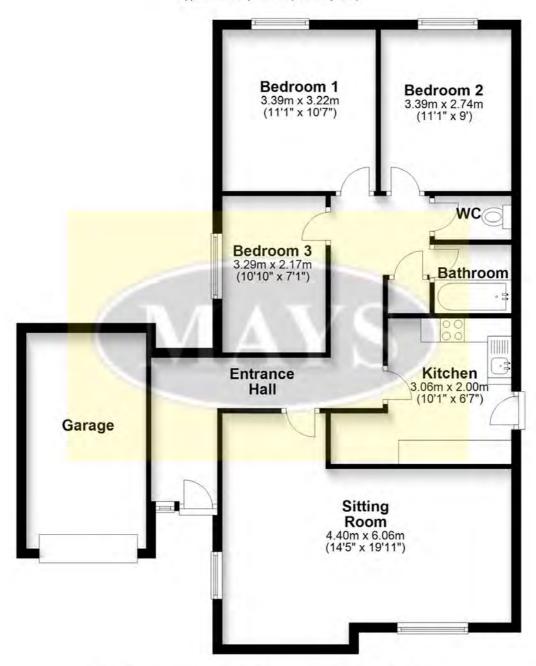

## **Ground Floor**

Approx. 92.9 sq. metres (999.7 sq. feet)

Total area: approx. 92.9 sq. metres (999.7 sq. feet)

Bournemouth Energy Floor Plans are provided for illustration/identification purposes only. Not drawn to scale, unless stated and accept no responsibility for any error, omission or mis-statement. Dimensions shown are to the nearest 7,5 cm / 3 inches. Total approx area shown on the plan may include any external terraces, balconies and other external areas. To find out more about Bournemouth Energy please visit www.bournemouthenergy.co.uk (Tel: 01202 556006)

Plan produced using PlanUp.