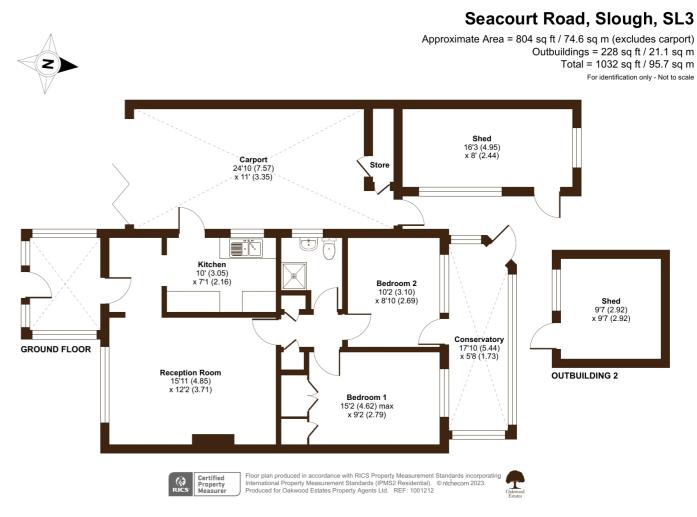

Offered to the market in vacant possession is this two bedroom semi-detached bungalow with fantastic space to the side offering excellent scope for future extensions (STPP).

Entrance to the property is via a conservatory porch and leads to a main entrance hallway with access to the living room and kitchen.

The bedrooms are both located at the back of the property as well as a spacious shower room. The master bedroom offers fitted wardrobes whilst bedroom two has access to the conservatory.

The front are rear gardens are mostly laid to lawn and the front of the property also boasts ample parking on the driveway with car port and storage garage behind.

The bungalow is ideally situated within walking distance of local schools and Langley train station and invites a quick sale as there is no onward chain.

Property Information Floor Plan

TWO BEDROOM SEMI-DETACHED BUNGALOW

AMPLE PARKING ON DRIVEWAY AND CAR PORT BEHIND

LARGE RECEPTION ROOM

NO ONWARD CHAIN

EXCELLENT SCOPE TO EXTEND (STPP)

17FT CONSERVATORY ACROSS THE BACK OF THE PROPERTY

GOOD SIZE GARDEN

GARAGE FOR STORAGE