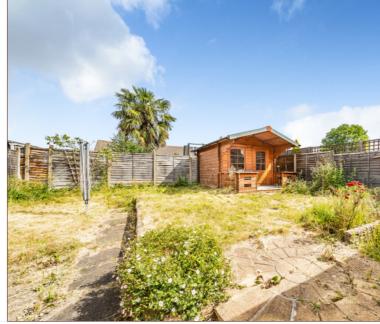

The bedrooms are both located at the back of the property as well as a spacious shower room. The master bedroom offers fitted wardrobes whilst bedroom two has access to the conservatory.

The front are rear gardens are mostly laid to lawn and the front of the property also boasts ample parking on the driveway with car port and storage garage behind.

AMPLE PARKING ON DRIVEWAY AND CAR PORT BEHIND

LARGE RECEPTION ROOM

NO ONWARD CHAIN

EXCELLENT SCOPE TO EXTEND (STPP)

17FT CONSERVATORY ACROSS THE BACK OF THE PROPERTY

GOOD SIZE GARDEN

GARAGE FOR STORAGE