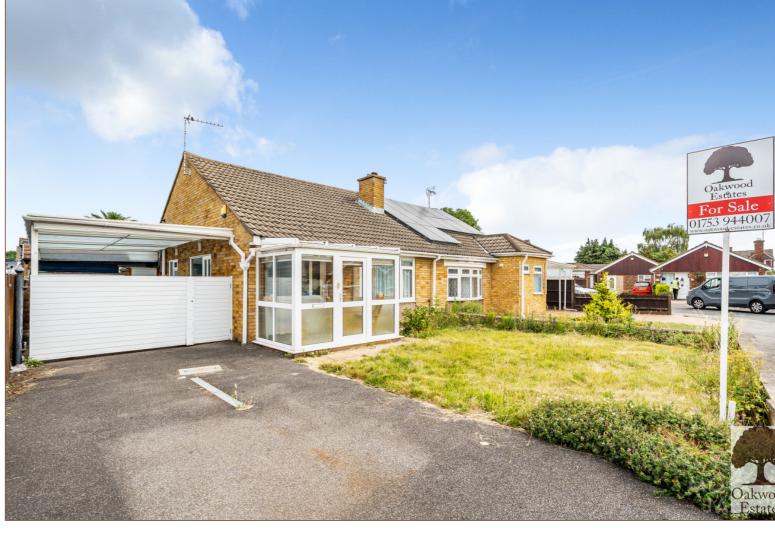

Offered to the market in vacant possession is this two bedroom semi-detached bungalow with fantastic space to the side offering excellent scope for future extensions (STPP).

Entrance to the property is via a conservatory porch and leads to a main entrance hallway with access to the living room and kitchen.

The bedrooms are both located at the back of the property as well as a spacious shower room. The master bedroom offers fitted wardrobes whilst bedroom two has access to the conservatory.

The front are rear gardens are mostly laid to lawn and the front of the property also boasts ample parking on the driveway with car port and storage garage behind.

AMPLE PARKING ON DRIVEWAY AND CAR PORT BEHIND

LARGE RECEPTION ROOM

NO ONWARD CHAIN

EXCELLENT SCOPE TO EXTEND (STPP)

17FT CONSERVATORY ACROSS THE BACK OF THE PROPERTY

GOOD SIZE GARDEN

GARAGE FOR STORAGE