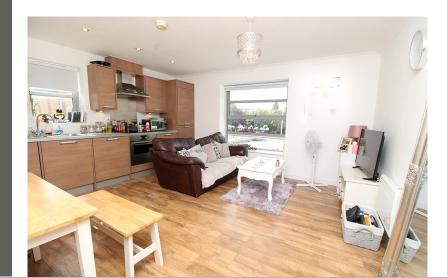

#### Open Plan Kitchen/Diner/Living Room

 $14'0" \times 15'0"$  (4.27m x 4.57m) Double glazed window to rear and side aspects, a range of wall and base units over an area of roll top work surface, inset sink and drainer unit, integrated fridge freezer, electric oven and hob with extractor fan over. tiled splash backs, electric radiator, T.V & phone points, wood effect flooring.