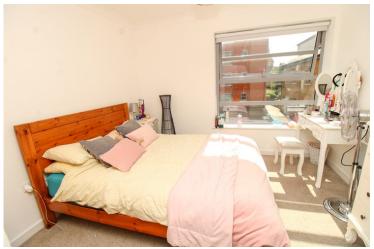

#### Bedroom One

10' 3" x 11' 3" (3.12m x 3.43m) Double glazed window to side aspect, built in double wardrobe, electric radiator.