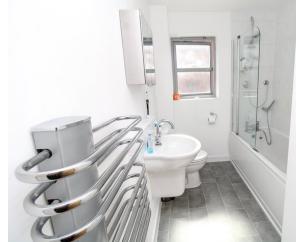

#### Bathroom

Double glazed window to side aspect, low level WC, wash hand basin, panel bath with mixer taps and shower over, part tiled walls, chrome heated towel rail.