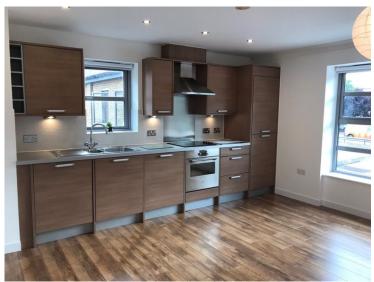

#### Open Plan Kitchen/Diner/Living Room

 $14'0" \times 15'0"$  (4.27m x 4.57m) Double glazed window to rear and side aspects, a range of wall and base units over an area of roll top work surface, inset sink and drainer unit, integrated fridge freezer, electric oven and hob with extractor fan over. tiled splash backs, electric radiator, T.V & phone points, wood effect flooring.