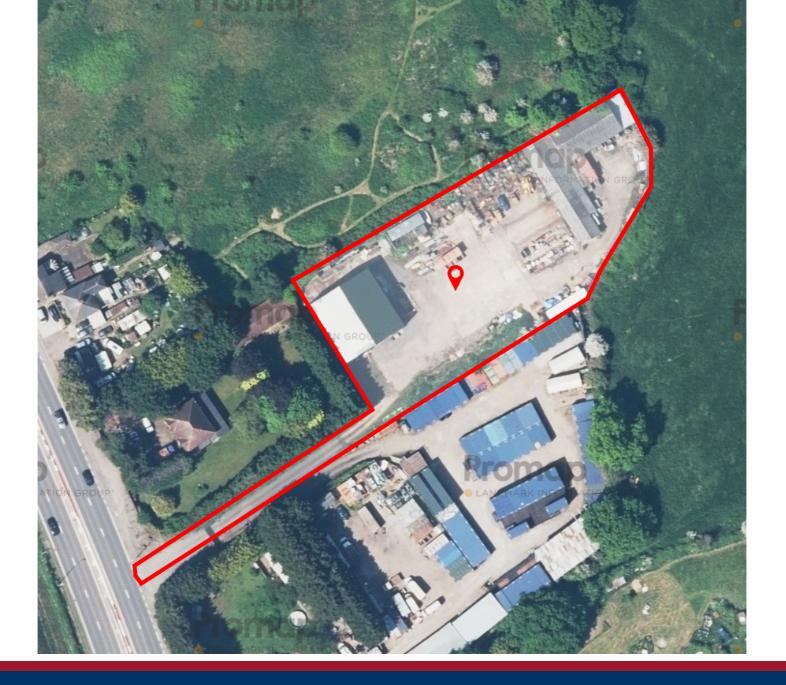

## Commercial Land £1,050,000 Freehold

For sale, a commercial yard and commercial buildings for sale situated on the Northbound carriage of the A1 between Biggleswade and Sandy. The site is approximately 1.17 Acres or 50,000 Square Feet with planning permission CB/24/02967/LDCE. The use of the land is B8 storage and distribution. The site has a large concrete yard ideal for containers, car storage, plant and machinery. To the rear of the site there are three buildings; Building A is 2643 Square Feet, Building B is 2024 Square Feet and Building C is 442 Square Feet. The site has a three-phase power supply and is very secure with two pairs of heavy-duty gates at the entrance and the site has palisade fencing, there is a single toilet.