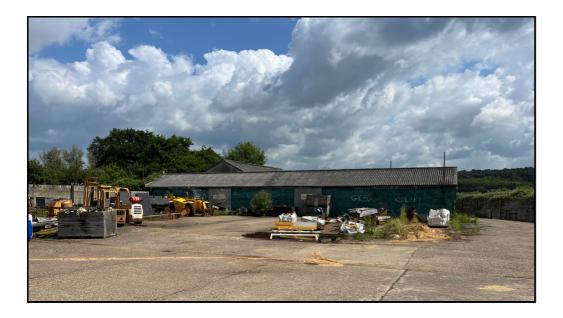

## Commercial Land £1,050,000 Freehold

For sale, a commercial yard and commercial buildings for sale situated on the Northbound carriage of the A1 between Biggleswade and Sandy. The site is approximately 1.17 Acres or 50,000 Square Feet with planning permission CB/24/02967/LDCE. The use of the land is B8 storage and distribution. The site has a large concrete yard ideal for containers, car storage, plant and machinery. To the rear of the site there are three buildings; Building A is 2643 Square Feet, Building B is 2024 Square Feet and Building C is 442 Square Feet. The site has a three-phase power supply and is very secure with two pairs of heavy-duty gates at the entrance and the site has palisade fencing, there is a single toilet.

The commercial buildings approximately 5110 Square Feet could be let separately or as one with an anticipated income of £40,000 per year equating to £8 a Square Foot. The yard would provide about 22,000 Square Feet; open air storage typically lets for £2 a Square Foot, this could generate an income of circa £84,000 a year returning an 8 % return.