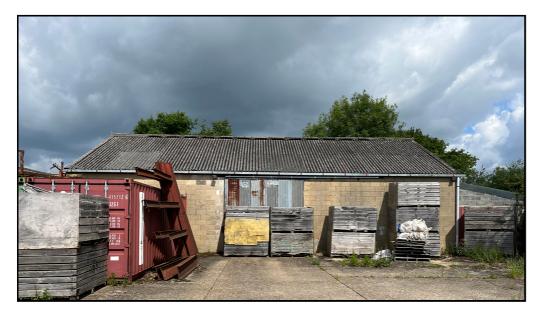

## Commercial Land £1,050,000 Freehold

For sale, a commercial yard and commercial buildings for sale situated on the Northbound carriage of the A1 between Biggleswade and Sandy. The site is approximately 1.17 Acres or 50,000 Square Feet with planning permission CB/24/02967/LDCE. The use of the land is B8 storage and distribution. The site has a large concrete yard ideal for containers, car storage, plant and machinery. To the rear of the site there are three buildings; Building A is 2643 Square Feet, Building B is 2024 Square Feet and Building C is 442 Square Feet. The site has a three-phase power supply and is very secure with two pairs of heavy-duty gates at the entrance and the site has palisade fencing, there is a single toilet.

The commercial buildings approximately 5110 Square Feet could be let separately or as one with an anticipated income of £40,000 per year equating to £8 a Square Foot. The yard would provide about 22,000 Square Feet; open air storage typically lets for £2 a Square Foot, this could generate an income of circa £84,000 a year returning an 8 % return.