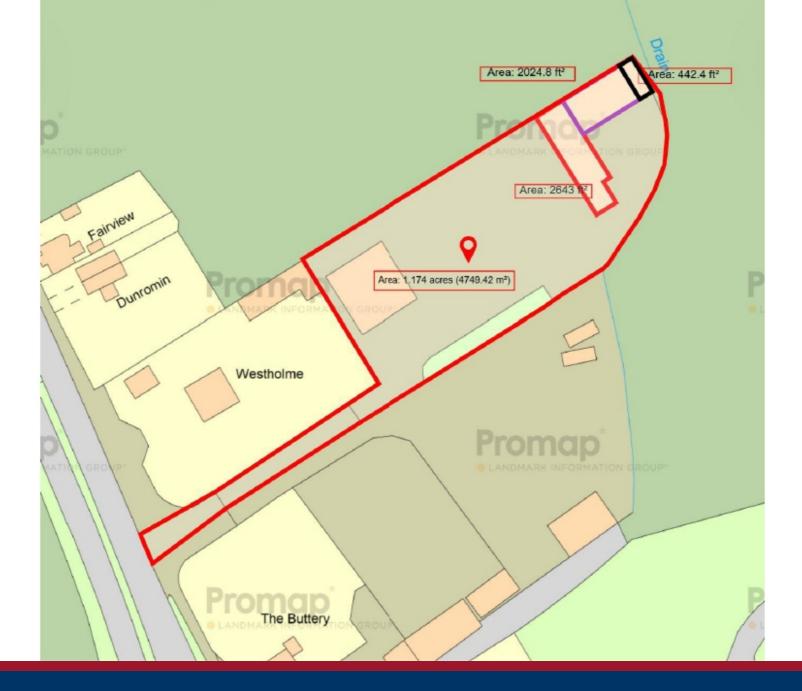

## Commercial Land £1,050,000 Freehold

For sale, a commercial yard and commercial buildings for sale situated on the Northbound carriage of the A1 between Biggleswade and Sandy. The site is approximately 1.17 Acres or 50,000 Square Feet with planning permission CB/24/02967/LDCE. The use of the land is B8 storage and distribution. The site has a large concrete yard ideal for containers, car storage, plant and machinery. To the rear of the site there are three buildings; Building A is 2643 Square Feet, Building B is 2024 Square Feet and Building C is 442 Square Feet. The site has a three-phase power supply and is very secure with two pairs of heavy-duty gates at the entrance and the site has palisade fencing, there is a single toilet.

The commercial buildings approximately 5110 Square Feet could be let separately or as one with an anticipated income of £40,000 per year equating to £8 a Square Foot. The yard would provide about 22,000 Square Feet; open air storage typically lets for £2 a Square Foot, this could generate an income of circa £84,000 a year returning an 8 % return.