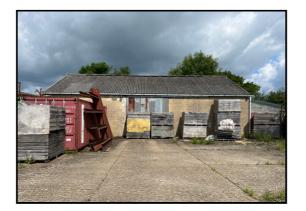

## Commercial Land £1,050,000 Freehold

For sale, a commercial yard and commercial buildings for sale situated on the Northbound carriage of the A1 between Biggleswade and Sandy. The site is approximately 1.17 Acres or 50,000 Square Feet with planning permission CB/24/02967/LDCE. The use of the land is B8 storage and distribution. The site has a large concrete yard ideal for containers, car storage, plant and machinery. To the rear of the site there are three buildings; Building A is 2643 Square Feet, Building B is 2024 Square Feet and Building C is 442 Square Feet. The site has a three-phase power supply and is very secure with two pairs of heavy-duty gates at the entrance and the site has palisade fencing, there is a single toilet.