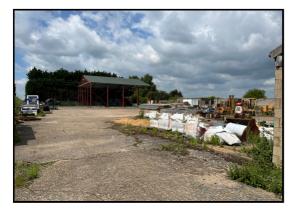

## Commercial Land £1,050,000 Freehold

For sale, a commercial yard and commercial buildings for sale situated on the Northbound carriage of the A1 between Biggleswade and Sandy. The site is approximately 1.17 Acres or 50,000 Square Feet with planning permission CB/24/02967/LDCE. The use of the land is B8 storage and distribution. The site has a large concrete yard ideal for containers, car storage, plant and machinery. To the rear of the site there are three buildings; Building A is 2643 Square Feet, Building B is 2024 Square Feet and Building C is 442 Square Feet. The site has a three-phase power supply and is very secure with two pairs of heavy-duty gates at the entrance and the site has palisade fencing, there is a single toilet.

The commercial buildings approximately 5110 Square Feet could be let separately or as one with an anticipated income of £40,000 per year equating to £8 a Square Foot. The yard would provide about 22,000 Square Feet; open air storage typically lets for £2 a Square Foot, this could generate an income of circa £84,000 a year returning an 8 % return.