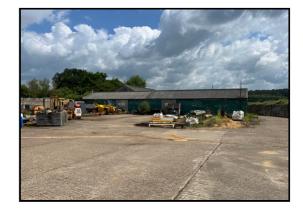

## Commercial Land £1,050,000 Freehold

For sale, a commercial yard and commercial buildings for sale situated on the Northbound carriage of the A1 between Biggleswade and Sandy. The site is approximately 1.17 Acres or 50,000 Square Feet with planning permission CB/24/02967/LDCE. The use of the land is B8 storage and distribution. The site has a large concrete yard ideal for containers, car storage, plant and machinery. To the rear of the site there are three buildings; Building A is 2643 Square Feet, Building B is 2024 Square Feet and Building C is 442 Square Feet. The site has a three-phase power supply and is very secure with two pairs of heavy-duty gates at the entrance and the site has palisade fencing, there is a single toilet.

The commercial buildings approximately 5110 Square Feet could be let separately or as one with an anticipated income of £40,000 per year equating to £8 a Square Foot. The yard would provide about 22,000 Square Feet; open air storage typically lets for £2 a Square Foot, this could generate an income of circa £84,000 a year returning an 8 % return.