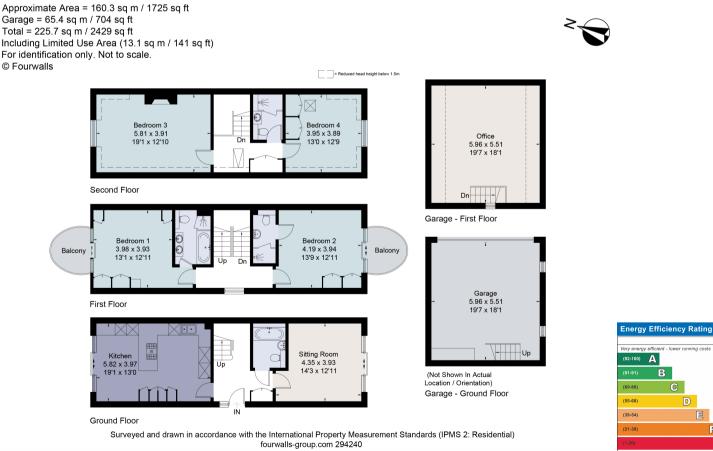

## About this property

A contemporary four bedroom semi-detached house located in the heart of Sandbanks, offering versatile accommodation over three floors, private west-facing rear garden, double garage and harbour views.

The property can be approached from Panorama Road or via the entrance from Old Coast Guard Road. Upon entering the property, you are greeted by an impressive kitchen / breakfast room designed by "Rational", boasting a range of integral appliances, sociable breakfast bar and dining area. From here, full height doors lead onto the private rear garden. To the front of the property is an inviting sitting room or fourth bedroom and family bathroom. On the first floor are two good size double bedrooms. The main bedroom has an extensive range of fitted wardrobes and overlooks the rear garden. The en-suite is well appointed with a large walk-in shower, twin sinks and bath. The second bedroom is also en-suite. On the top floor is an impressive living room with vaulted ceiling, gas fire and lovely views of the harbour. In addition, you will find a a shower room and bedroom three.

The property has been designed with the water sports enthusiast in mind. The garden is sheltered with a secluded patio area, outdoor heater and external shower. The garden has been designed for easy maintenance with a faux grass lawn and gate leading to the double garage and parking space. The double garage has an electric up and over door. Internally, there are stairs leading to the mezzanine level with a window making it ideal as a games room/den or hobbies room. Additional features include under floor heating as well as the ability to open and close your garage on an app.