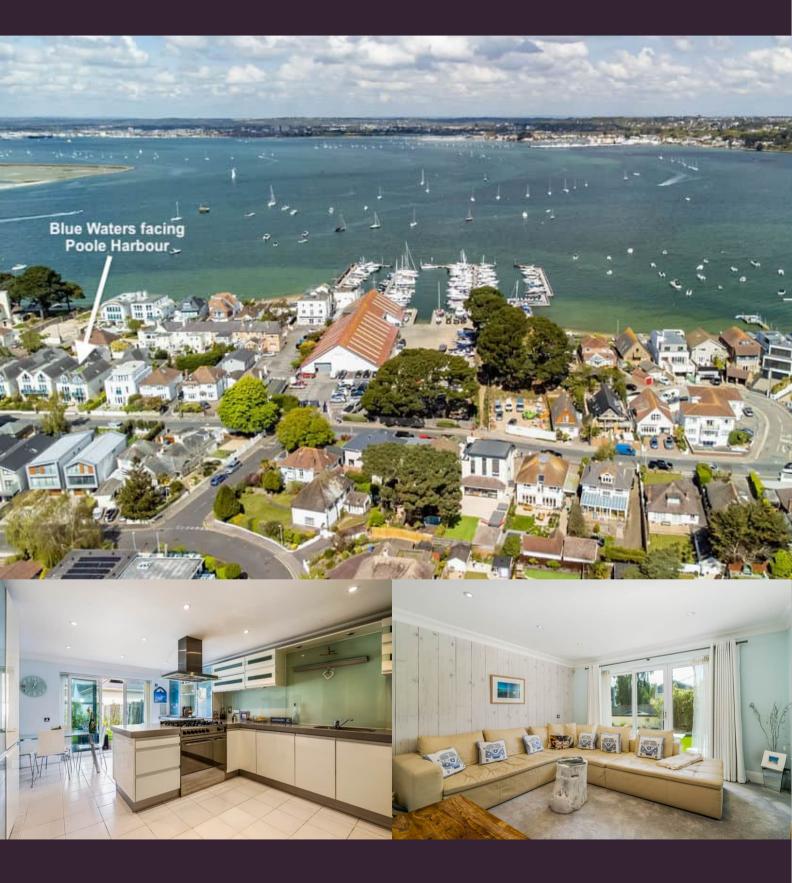

## About this property

A contemporary four bedroom semi-detached house located in the heart of Sandbanks, offering versatile accommodation over three floors, private west-facing rear garden, double garage and harbour views.

The property can be approached from Panorama Road or via the entrance from Old Coast Guard Road. Upon entering the property, you are greeted by an impressive kitchen / breakfast room designed by "Rational", boasting a range of integral appliances, sociable breakfast bar and dining area. From here, full height doors lead onto the private rear garden. To the front of the property is an inviting sitting room or fourth bedroom and family bathroom. On the first floor are two good size double bedrooms. The main bedroom has an extensive range of fitted wardrobes and overlooks the rear garden. The en-suite is well appointed with a large walk-in shower, twin sinks and bath. The second bedroom is also en-suite. On the top floor is an impressive living room with vaulted ceiling, gas fire and lovely views of the harbour. In addition, you will find a a shower room and bedroom three.

## Location

Located in the heart of Sandbanks, yet accessed via a quiet cul-desac, situated just 100 metres from the Royal Motor Yacht Club and harbour's edge, just 650 meters from the award-winning Sandbanks Beach. For those who wish to explore further afield, the Sandbanks chain ferry opens the doors to the Purbecks and beyond. For dining and entertainment, there are a number of options including the Haven hotel and Leisure Club, Lazy Jacks café and for more formal occasions, Rick Stein restaurant is a short stroll away.