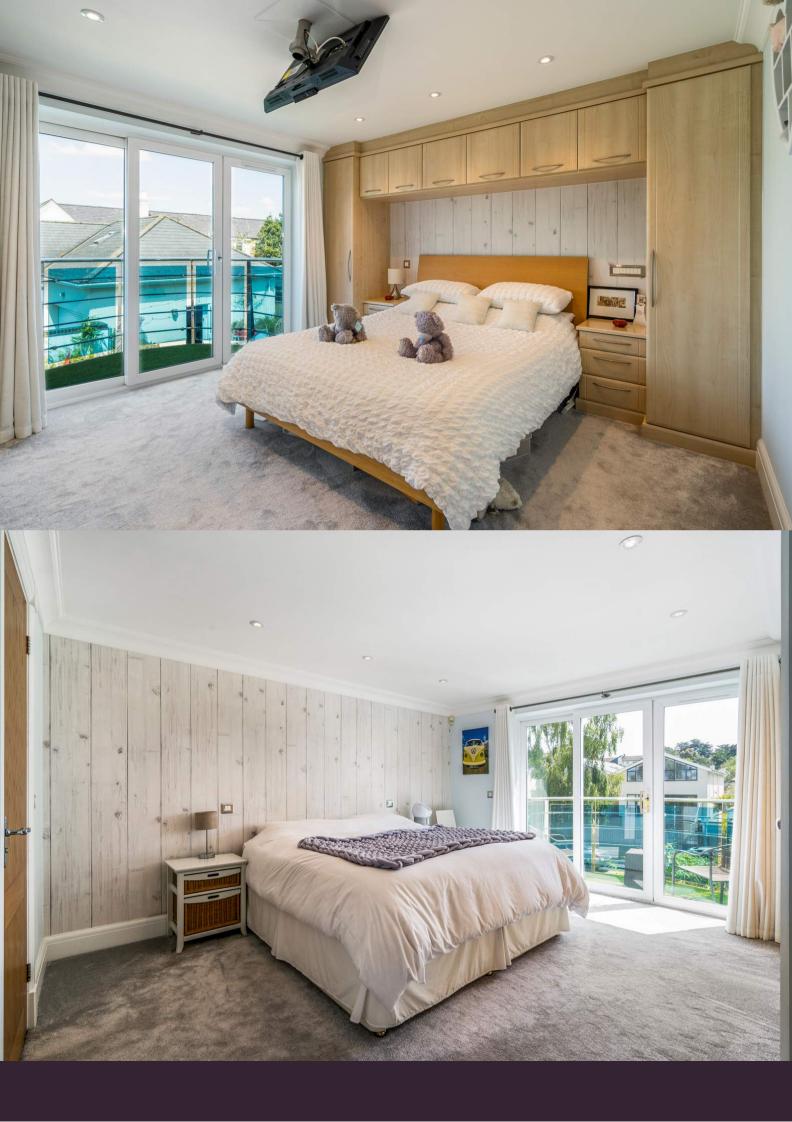

The property can be approached from Panorama Road or via the entrance from Old Coast Guard Road. Upon entering the property, you are greeted by an impressive kitchen / breakfast room designed by "Rational", boasting a range of integral appliances, sociable breakfast bar and dining area. From here, full height doors lead onto the private rear garden. To the front of the property is an inviting sitting room or fourth bedroom and family bathroom. On the first floor are two good size double bedrooms. The main bedroom has an extensive range of fitted wardrobes and overlooks the rear garden. The en-suite is well appointed with a large walk-in shower, twin sinks and bath. The second bedroom is also en-suite. On the top floor is an impressive living room with vaulted ceiling, gas fire and lovely views of the harbour. In addition, you will find a a shower room and bedroom three.