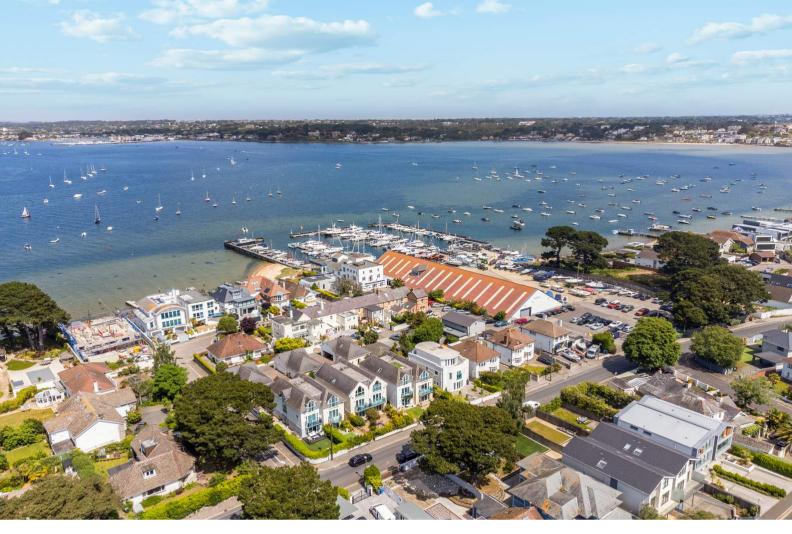

## Location

Located in the heart of Sandbanks, yet accessed via a quiet cul-desac, situated just 100 metres from the Royal Motor Yacht Club and harbour's edge, just 650 meters from the award-winning Sandbanks Beach. For those who wish to explore further afield, the Sandbanks chain ferry opens the doors to the Purbecks and beyond. For dining and entertainment, there are a number of options including the Haven hotel and Leisure Club, Lazy Jacks café and for more formal occasions, Rick Stein restaurant is a short stroll away.