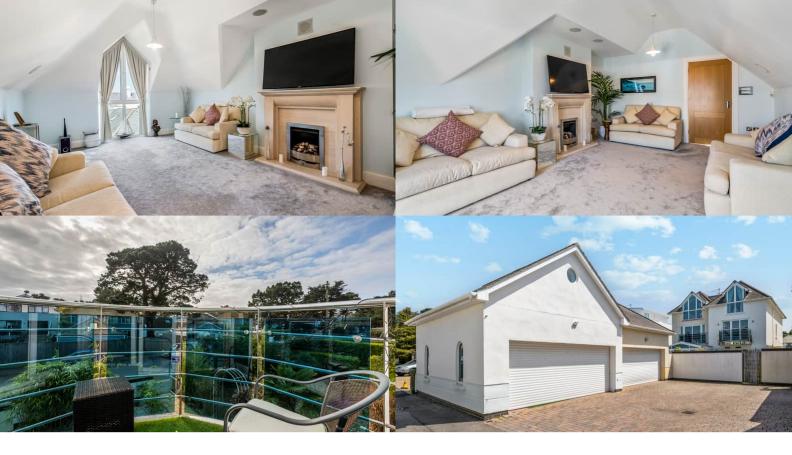

The property can be approached from Panorama Road or via the entrance from Old Coast Guard Road. Upon entering the property, you are greeted by an impressive kitchen / breakfast room designed by "Rational", boasting a range of integral appliances, sociable breakfast bar and dining area. From here, full height doors lead onto the private rear garden. To the front of the property is an inviting sitting room or fourth bedroom and family bathroom. On the first floor are two good size double bedrooms. The main bedroom has an extensive range of fitted wardrobes and overlooks the rear garden. The en-suite is well appointed with a large walk-in shower, twin sinks and bath. The second bedroom is also en-suite. On the top floor is an impressive living room with vaulted ceiling, gas fire and lovely views of the harbour. In addition, you will find a a shower room and bedroom three.

The property has been designed with the water sports enthusiast in mind. The garden is sheltered with a secluded patio area, outdoor heater and external shower. The garden has been designed for easy maintenance with a faux grass lawn and gate leading to the double garage and parking space. The double garage has an electric up and over door. Internally, there are stairs leading to the mezzanine level with a window making it ideal as a games room/den or hobbies room. Additional features include under floor heating as well as the ability to open and close your garage on an app.