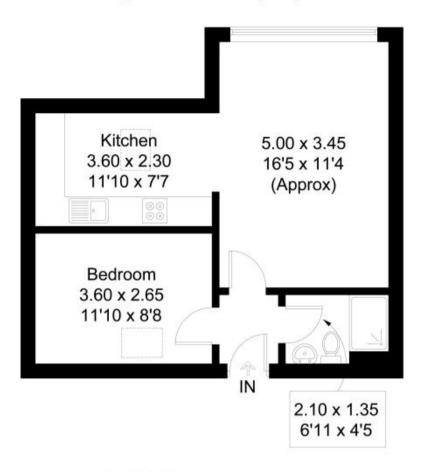

## Acre Lane

Approximate Gross Internal Area = 41.8 sq m / 450 sq ft

Illustration for identification purposes only, measurements are approximate, not to scale.(ID249350)