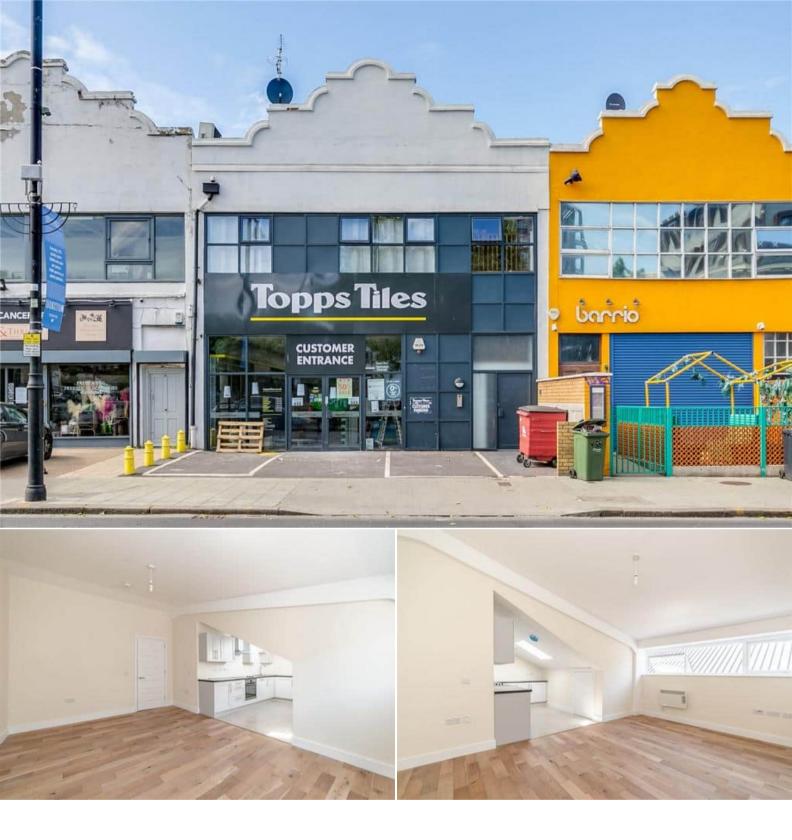

Flat 4
Acre Lane
London
SW2 5SG

Offers in Excess of £355,000

## Acre Lane London

Bettermove are proud to present this 1 bedroom flat in the sought after area of Brixton available with no forward chain.

The property benefits from double glazing, electric heating throughout and has off street parking available. The council tax band is C.

The interior of this well presented property comprises a spacious and open plan living room with the fitted kitchen, one double bedroom and the bathroom on the top floor of the building.

Located in the popular area of Brixton, the property is close to a range of amenities, including shops, supermarkets, restaurants and pubs. Excellent transport connections can be found from Brixton Train Station, Brixton underground and many local bus routes.