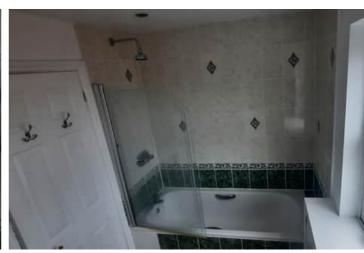

#### **Bathroom**

2.56m x 1.91m (8' 5" x 6' 3")

#### **En-suite**

2.60m x 1.81m (8' 6" x 5' 11")