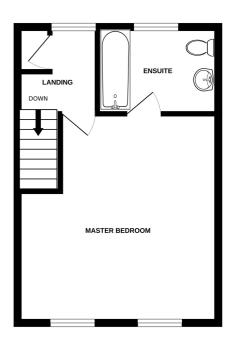

# **Second Floor Landing**

1.84m x 1.75m (6' 0" x 5' 9")

### **Master Bedroom**

4.66m x 3.52m (15' 3" x 11' 7")

#### **En-suite**

2.60m x 1.81m (8' 6" x 5' 11")