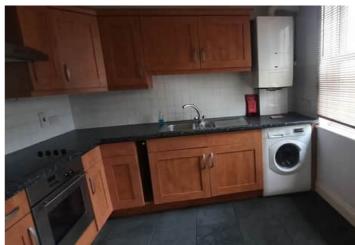

## Kitchen/Diner

2.85m x 2.56m (9' 4" x 8' 5")

# **APPLIANCES INCLUDED**

- Hotpoint Aquarius washing machine
- Neff oven
- Neff hob
- Neff extractor fan
- Neff fridge/freezer