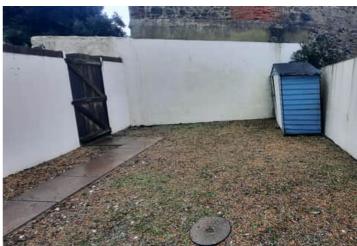

#### Garden

To the rear of the property is a small courtyard area.

# **Parking**

There is an allocated parking space for one car.