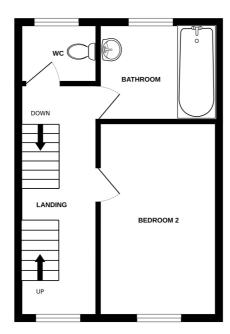

## **First Floor Landing**

5.49m x 1.91m (18' 0" x 6' 3")

### **Bedroom 2**

4.54m x 2.55m (14' 11" x 8' 4")

#### **Bathroom**

2.56m x 1.91m (8' 5" x 6' 3")

#### WC

1.90m x 0.97m (6' 3" x 3' 2")