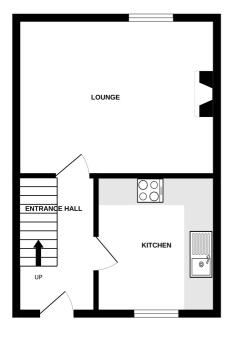

#### **Entrance Hall**

3.03m x 1.80m (9' 11" x 5' 11")

## Kitchen/Diner

2.85m x 2.56m (9' 4" x 8' 5")

### Lounge

4.55m x 3.56m (14' 11" x 11' 8")