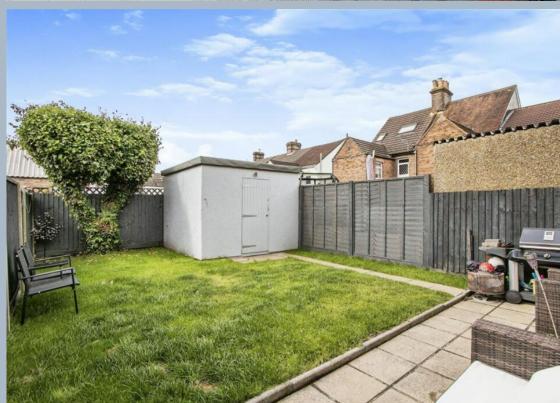

## Gladstone Road, Parkstone, Poole BH12 2LY FREEHOLD GUIDE PRICE £300,000 - £325,000

A unique gem! Built in 2000, is this a deceptively spacious 3-bedroom detached house, perfect for a first-time buyer, upsizing family, or investment. You approach the property on a quiet residential road, and you walk into a well-presented open plan lounge/dining room/kitchen. Recently renovated, this home is modern throughout and has off road parking for 2 vehicles and further permit parking on the road. The open plan living space is the perfect area for entertaining, with sliding doors that lead out onto the south facing garden. Spread across three floors, this property offers versatility and has plenty of eaves storage and further storage in the garden shed which is currently used for a motorbike and bikes.

- Three bedroom detached home
- Recently renovated throughout
- Open plan living/kitchen space with sliding doors to rear south facing garden
- Kitchen has plenty of cupboard space, 4 ring gas hob and electric cooker
- 2 fully tiled and modern bathrooms
- Off road parking for two cars
- Gas central heating and double glazing
- South facing rear garden with garden shed
- The vendors are suited so can accommodate a quick sale!