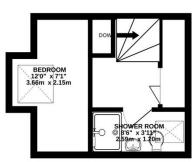

## TOTAL FLOOR AREA: 810 sq.ft. (75.3 sq.m.) approx.

Whilst every attempt has been made to ensure the accuracy of the floorplan contained here, measurements of doors, windows, rooms and any other Items are approximate and no responsibility is taken for any error, omission or mis-statement. This plan is for illustrative purposes only and should be used as such by any prospective purchaser. The services, systems and appliances shown have not been tested and no guarantee as to their operability or efficiency can be given.

Made with Metropix ©2024