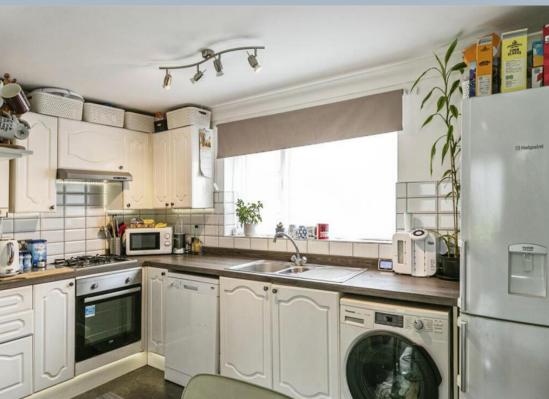

- Three bedroom detached home
- Recently renovated throughout
- Open plan living/kitchen space with sliding doors to rear south facing garden
- Kitchen has plenty of cupboard space, 4 ring gas hob and electric cooker
- 2 fully tiled and modern bathrooms
- Off road parking for two cars
- Gas central heating and double glazing
- South facing rear garden with garden shed
- The vendors are suited so can accommodate a quick sale!