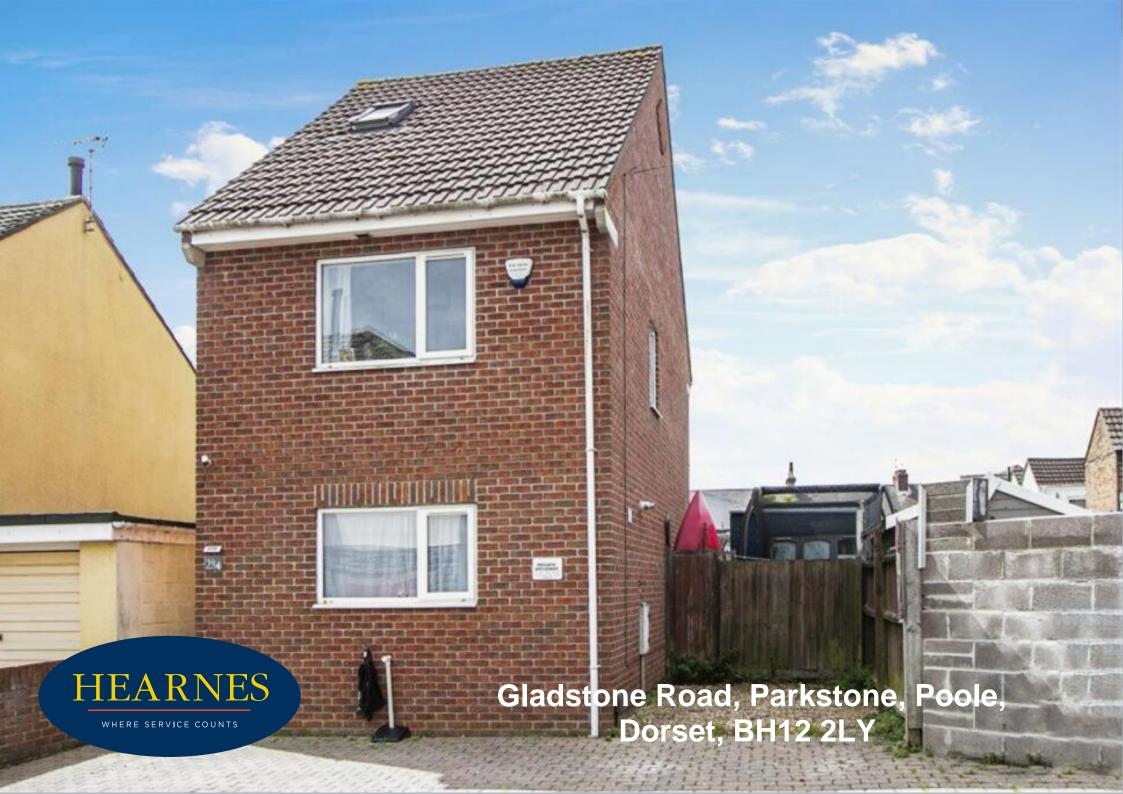

## Gladstone Road, Parkstone, Poole BH12 2LY FREEHOLD GUIDE PRICE £300,000 - £325,000

A unique gem! Built in 2000, is this a deceptively spacious 3-bedroom detached house, perfect for a first-time buyer, upsizing family, or investment. You approach the property on a quiet residential road, and you walk into a well-presented open plan lounge/dining room/kitchen. Recently renovated, this home is modern throughout and has off road parking for 2 vehicles and further permit parking on the road. The open plan living space is the perfect area for entertaining, with sliding doors that lead out onto the south facing garden. Spread across three floors, this property offers versatility and has plenty of eaves storage and further storage in the garden shed which is currently used for a motorbike and bikes.

- Three bedroom detached home
- Recently renovated throughout
- Open plan living/kitchen space with sliding doors to rear south facing garden
- Kitchen has plenty of cupboard space, 4 ring gas hob and electric cooker
- 2 fully tiled and modern bathrooms
- Off road parking for two cars
- Gas central heating and double glazing
- South facing rear garden with garden shed
- The vendors are suited so can accommodate a quick sale!