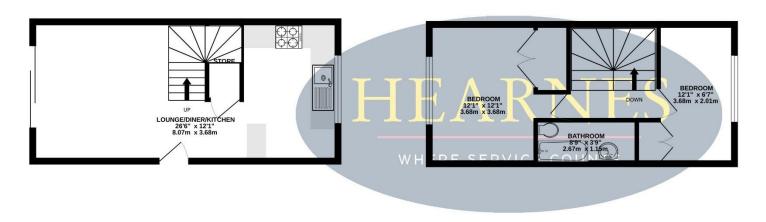

## TOTAL FLOOR AREA: 810 sq.ft. (75.3 sq.m.) approx.

Whilst every attempt has been made to ensure the accuracy of the floorplan contained here, measurements of doors, windows, rooms and any other Items are approximate and no responsibility is taken for any error, omission or mis-statement. This plan is for illustrative purposes only and should be used as such by any prospective purchaser. The services, systems and appliances shown have not been tested and no guarantee as to their operability or efficiency can be given.