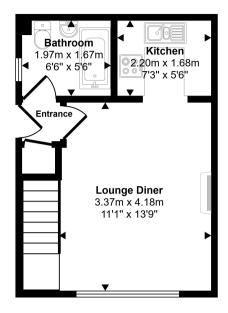

## Approx Gross Internal Area 51 sq m / 553 sq ft

Ground Floor Approx 26 sq m / 276 sq ft First Floor Approx 26 sq m / 277 sq ft

Whilst every attempt has been made to ensure the accuracy of the floor plan contained here, measurements of doors, windows, rooms and any other items are approximate and no responsibility is taken for any error, omission, or mis-statement. The measurements should not be relied upon for valuation, transaction and/or funding purposes. This plan is for illustrative purposes only and should be used as such by any prospective purchaser or tenant.