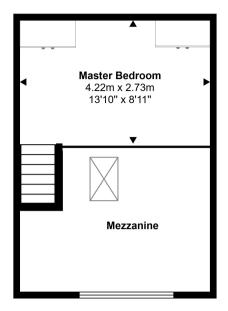

## Approx Gross Internal Area 51 sq m / 553 sq ft

Ground Floor Approx 26 sq m / 276 sq ft First Floor Approx 26 sq m / 277 sq ft

Whilst every attempt has been made to ensure the accuracy of the floor plan contained here, measurements of doors, windows, rooms and any other items are approximate and no responsibility is taken for any error, omission, or mis-statement. The measurements should not be relied upon for valuation, transaction and/or funding purposes. This plan is for illustrative purposes only and should be used as such by any prospective purchaser or tenant.