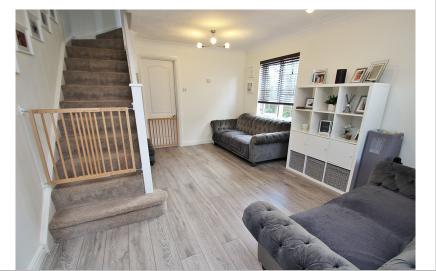

### Lounge

(15'04" x 12'04")

Double glazed windows to front and side, stairs to first floor, radiator, laminate wood flooring.