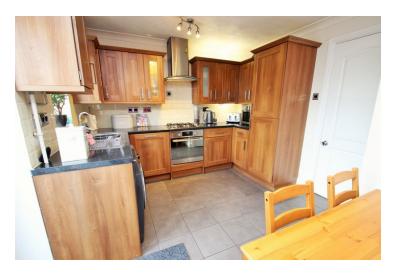

#### Kitchen/ Diner

(12'03" x 10'01")

Double glazed window to rear, matching range of wall and base units with roll top work surfaces over, one and a half bowl sink and drainer, built-in oven, gas hob, extractor hood, integrated fridge/freezer and dishwasher, space for washing machine, wall-mounted boiler, radiator, tiled flooring.