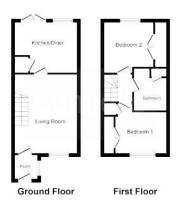

#### Floorplans

#### **Ground Floor**

#### **Entrance Hall**

Double glazed window to side, radiator, laminate wood flooring.

### Lounge

(15'04" x 12'04")

Double glazed windows to front and side, stairs to first floor, radiator, laminate wood flooring.

#### Kitchen/ Diner

(12'03" x 10'01")

Double glazed window to rear, matching range of wall and base units with roll top work surfaces over, one and a half bowl sink and drainer, built-in oven, gas hob, extractor hood, integrated fridge/freezer and dishwasher, space for washing machine, wall-mounted boiler, radiator, tiled flooring.

#### First floor

### Landing

Loft access

#### **Bedroom One**

(10'02" x 10'02")

Double glazed window to front, built-in wardrobes, radiator.

#### **Bedroom Two**

(10'01" x 9'01")

Double glazed window to rear aspect, built-in wardrobes, radiator.

#### **Bathroom**

Double glazed opaque window to side, enclosed shower unit, tiled walls, panelled bath, low level WC, pedestal wash hand basin, radiator.

#### **Outside**

**REAR GARDEN:** 

Enclosed and fenced rear garden, with patio area, with steps down to lawn area with mature trees, shed and gated side access to front of the property.

DRIVEWAY AND PARKING: Driveway parking for 3/4 vehicles.