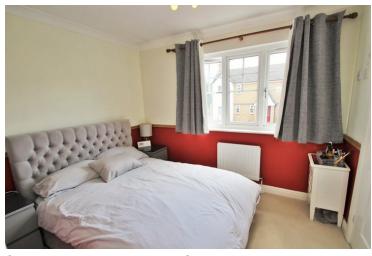

#### **Bedroom One**

(10'02" x 10'02")

Double glazed window to front, built-in wardrobes, radiator.

#### **Bedroom Two**

(10'01" x 9'01")

Double glazed window to rear aspect, built-in wardrobes, radiator.