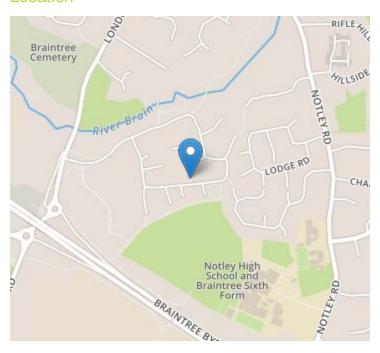

#### Location

# 94 Tortoiseshell Way, Braintree, Essex. CM7 1WG.

Situated within walking distance of Marshalls Park, the train station and the town centre, is this well presented two bedroom end of terrace house. Being conveniently positioned within close proximity to the A120, the M11 and the Chelmsford park & ride, we feel this home would be ideal for a variety of perspective buyers. The property enjoys an array of spacious living accommodation. The internal accommodation consists of a spacious living room with a separate kitchen/diner, two well appointed bedrooms and a family bathroom. Outside, the property is further enhanced by having an attractive rear garden which includes and also a driveway which provides off road parking for multiple vehicles. An early internal viewing is strongly advised, to avoid much disappointment....