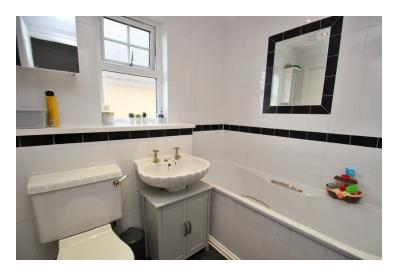

#### **Bathroom**

Double glazed opaque window to side, enclosed shower unit, tiled walls, panelled bath, low level WC, pedestal wash hand basin, radiator.