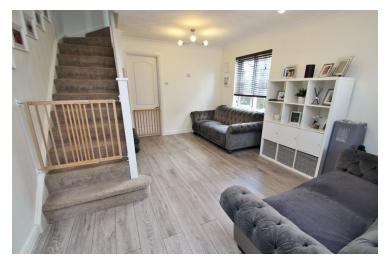

### Lounge

(15'04" x 12'04")

Double glazed windows to front and side, stairs to first floor, radiator, laminate wood flooring.