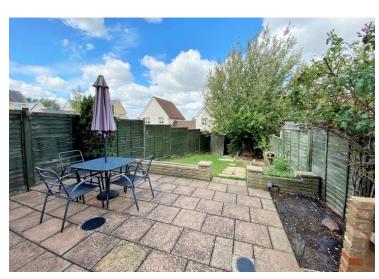

#### **Outside**

**REAR GARDEN:** 

Enclosed and fenced rear garden, with patio area, with steps down to lawn area with mature trees, shed and gated side access to front of the property.

DRIVEWAY AND PARKING: Driveway parking for 3/4 vehicles.