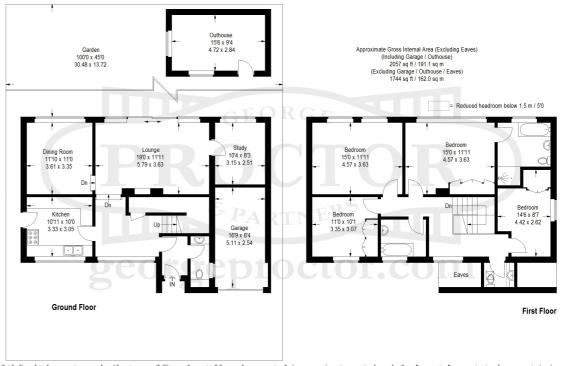

## 4 Bedrooms | 3 Reception Rooms | 2 Bathrooms

This delightful, four bedroom detached house with a large 100ft landscaped garden, with canopied outbuilding is situated in this everso popular road and set within close proximity of both Chislehurst and Bickley railway stations. This detached house offers substantial living space throughout and is in excess of 1700sq ft, comes with parking for two plus cars, garage and the opportunity to extend with the normal planning permission / consents. Viewing is highly recommended for this property. EPC rating: E

## **Enquiries To:**

T: 020 8467 2252

E: beosales@georgeproctor.com

These particulars whilst believed to be accurate are made without responsibility on the part of the vendor or agents, their accuracy is not guaranteed nor do they form part of any contract and no warranty is given. Services or appliances have not been tested and no guarantee can be given as to their operation, buyers should seek professional advice where necessary. All measurements are approximate and may be rounded to the nearest three inches (10 cm). Floor plans, where shown, are indicative only. Any photographs included may be taken with the use of a wide angle lens. If there is a matter of particular interest please contact us for further information, especially before travelling any distance to view. Map reproduced by permission of Geographers A-Z Map Co Ltd. Licence No. A0514. This map is based upon Ordnance Survey maps with the permission of the controller of Her Majestyåe<sup>TMS</sup> Stationary Office.