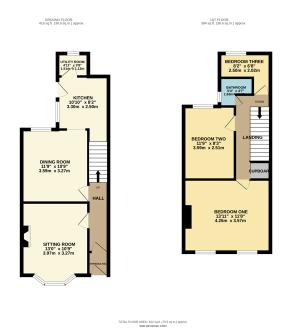

# **Sitting Room**

3.26m x 3.97m (To Bay) (10' 8" x 13' 0")

### **Dining Room**

3.42m x 3.59m (11' 3" x 11')

#### Kitchen

2.5m x 2.6m (8' 2" x 8' 6")

### **Utility Room**

1.12m x 1.49m (3' 8" x 4' 11")

# First Floor Landing

#### **Bedroom One**

3.35m x 4.63m (11' 0" x 15' 2")

# **Bedroom Two**

2.54m x 3.6m (8' 4" x 11' 10")

# **Bedroom Three**

1.57m x 2.54m (5' 2" x 8' 4")

# **Bathroom**

2.20m (Max) x 1.57m (Max) (7'  $3" \times 5' 2"$ )