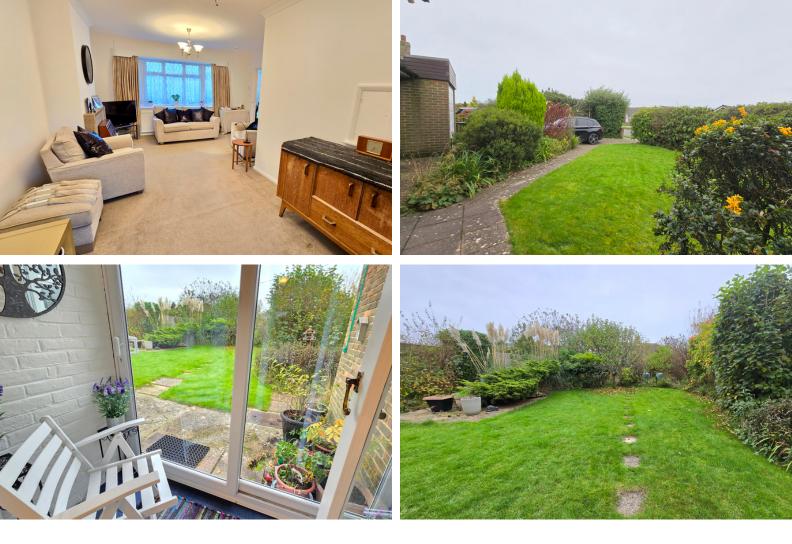

60 Pebsham Lane, Bexhill-on-Sea, East Sussex, TN40 2QN

£450,000

- Spacious Three Bed Detached Bungalow
- Situated In Sought After Location
- Set Within Well Maintained Level Gardens
- Dual Aspect Lounge-Diner with Fireplace
- Three Good Size Bedrooms
- Basic Kitchen & Bathroom With Potential
- Central Heated & D.Glazed.
- Additional En-Suite W.C
- Large Insulated Loft Space
- Ample Parking & Good Size Garage
- Mature Private Front Garden Area
- Lovely Mature Rear Garden
- Neutral Decoration Throughout
- Excellent Further Potential & Scope
- Sold With No Onward Chain.
- Flexible & Versatile Accommodation
- Viewing Highly Recommended