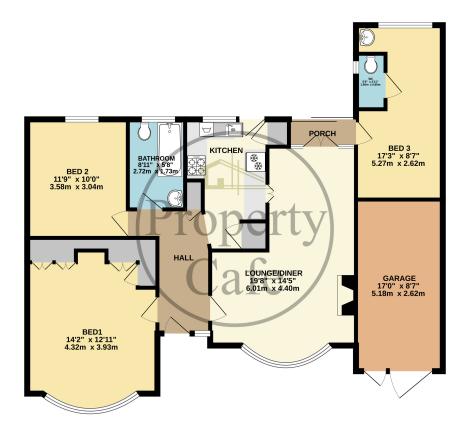

GROUND FLOOR 1095 sq.ft. (101.7 sq.m.) approx.

TOTAL FLOOR AREA: 1095 sq.ft. (101.7 sq.m.) approx. White every attempt has been made to ensure the accuracy of the Storpton contained here, measurements, emission or mis-selection of the storpton contained here, and the storpton emission or mis-selection. The part is for the storpton contained here, and the storpton contained here the storpton of the storpton contained here the storpton of the storpton o