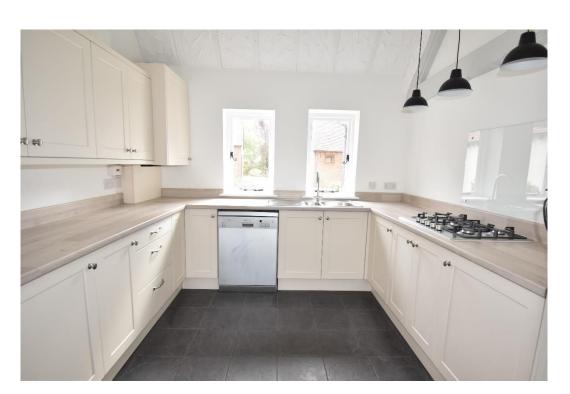

Fully refurbished throughout the accommodation comprises of a large dual aspect lounge with attractive Cotswold stone fire place with open chimney. Patio doors lead out into the garden at the rear.

Adjacent is the modern kitchen which is fitted with a range of wall and base units with integrated gas hob, double electric oven, fridge and freezer. There is a also a dishwasher and in the hallway a useful laundry cupboard with plumbing and space for a washing machine and tumble drier.