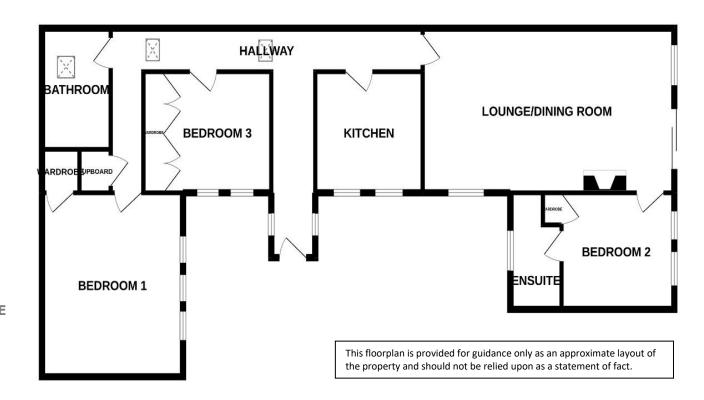

## **GROUND FLOOR**

#### **Ground Floor**

**Entrance Hall** 

Lounge/Dining room 23'5"x13'8" Kitchen 10'x10'

Laundry cupboard

Bedroom 1 15'2"x13'4"
Bedroom 2 10'6"x9'6"
Ensuite 9'x4'9"
Bedroom 3 10'x9'7"
Bathroom 10'1"x6'5"