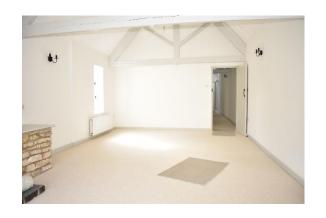

Fully refurbished throughout the accommodation comprises of a large dual aspect lounge with attractive Cotswold stone fire place with open chimney. Patio doors lead out into the garden at the rear.

Adjacent is the modern kitchen which is fitted with a range of wall and base units with integrated gas hob, double electric oven, fridge and freezer. There is a also a dishwasher and in the hallway a useful laundry cupboard with plumbing and space for a washing machine and tumble drier.

#### **Ground Floor**

**Entrance Hall** 

Lounge/Dining room 23'5"x13'8" Kitchen 10'x10'

Laundry cupboard

Bedroom 1 15'2"x13'4"
Bedroom 2 10'6"x9'6"
Ensuite 9'x4'9"
Bedroom 3 10'x9'7"
Bathroom 10'1"x6'5"