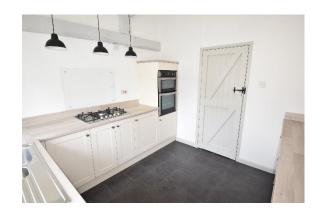

Fully refurbished throughout the accommodation comprises of a large dual aspect lounge with attractive Cotswold stone fire place with open chimney. Patio doors lead out into the garden at the rear.

Adjacent is the modern kitchen which is fitted with a range of wall and base units with integrated gas hob, double electric oven, fridge and freezer. There is a also a dishwasher and in the hallway a useful laundry cupboard with plumbing and space for a washing machine and tumble drier.

#### **Ground Floor**

**Entrance Hall** 

Lounge/Dining room 23'5"x13'8" Kitchen 10'x10'

Laundry cupboard

Bedroom 1 15'2"x13'4"
Bedroom 2 10'6"x9'6"
Ensuite 9'x4'9"
Bedroom 3 10'x9'7"
Bathroom 10'1"x6'5"