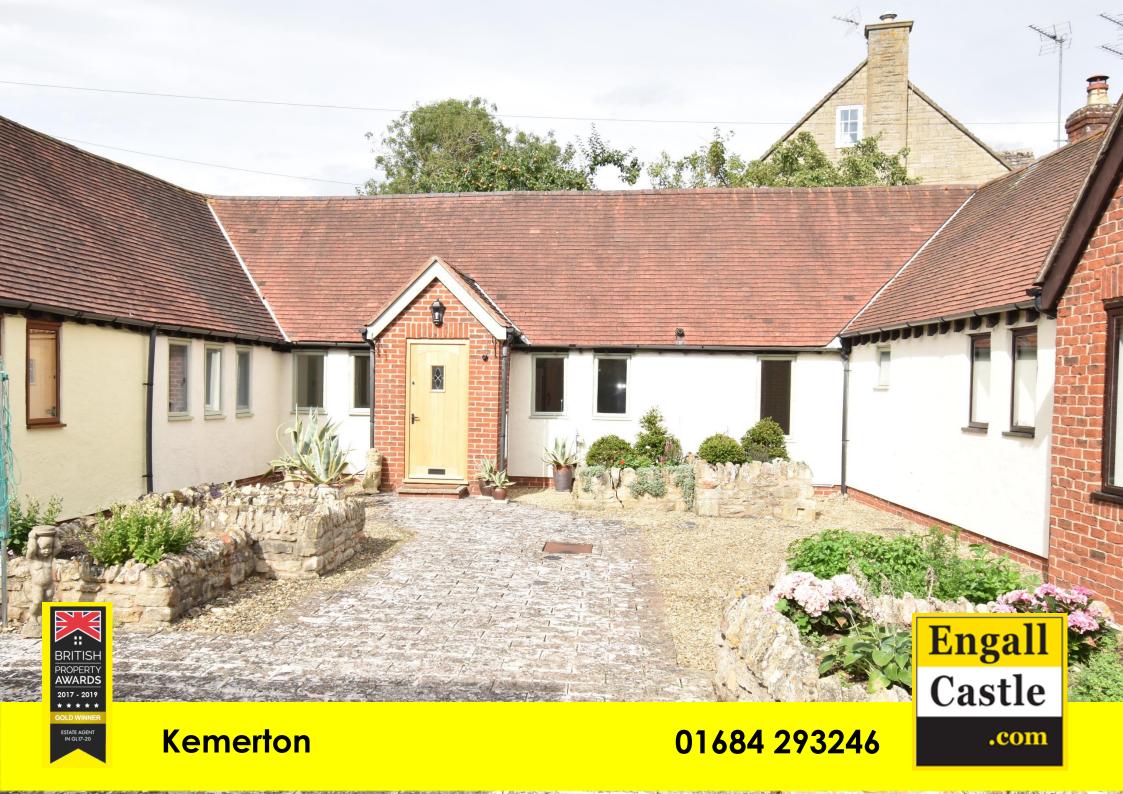

# 2 Grange Court, Kemerton, GL20 7JJ

This is an immaculately presented single storey, mid terrace barn conversion located within the popular and sought after village of Kemerton.

On entering this property you will immediately appreciate how beautifully light and spacious it feels with vaulted ceilings creating drama and character.

At the front of the property an attractive courtyard leads to the 'formal' front door.

The property has double glazed windows throughout and a gas fired combination boiler serving the heating and water.