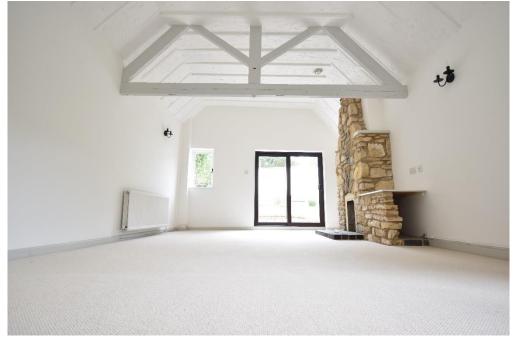

Fully refurbished throughout the accommodation comprises of a large dual aspect lounge with attractive Cotswold stone fire place with open chimney. Patio doors lead out into the garden at the rear.

Adjacent is the modern kitchen which is fitted with a range of wall and base units with integrated gas hob, double electric oven, fridge and freezer. There is a also a dishwasher and in the hallway a useful laundry cupboard with plumbing and space for a washing machine and tumble drier.