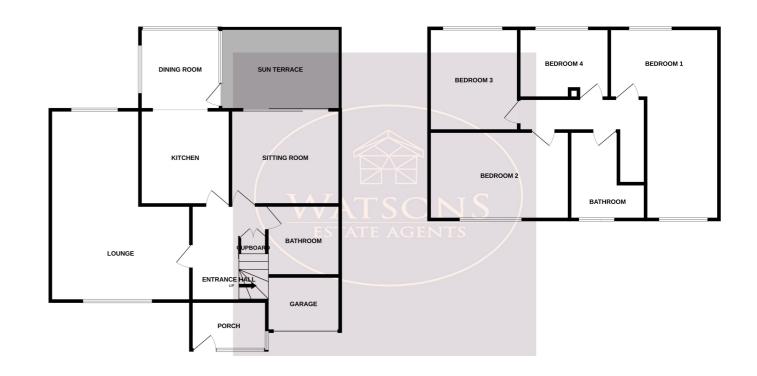

This 4 bedroom detached home sits on a quiet street just outside Eastwood Town Centre. With 4 good size bedrooms & garden, as well as walking distance to schools, this will particularly appeal to families. The location also has excellent transport links with regular bus service and easy access to the A610 & M1 motorway. The accommodation in brief comprises: Porch, entrance hall, spacious dual aspect lounge, study, modern fitted kitchen with dining area, and generous shower room. Upstairs, the landing leads to the 4 bedrooms and family bathroom.

#### **Ground Floor**

**Porch** 

2.42m x 1.66m (7' 11" x 5' 5") UPVC double glazed windows to the front and side, uPVC double glazed door to the front and door to the entrance hall.

#### **Entrance Hall**

Stairs to the first floor, under stairs storage, wood effect laminate flooring, radiator, doors to the lounge, dining kitchen, study and shower room.

### **Shower Room**

3 piece suite in white comprising WC, pedestal sink unit and oversized shower cubicle. Radiator.

#### Lounge

Study

6.0m x 4.74m (3.02m min) (19' 8" x 15' 7") UPVC double glazed windows to the front & rear, wood effect laminate flooring and 2 radiator.

#### 0.7 ZIII X 0.1ZII

3.72m x 3.12m (12' 2" x 10' 3") Wood effect laminate flooring, radiator and sliding patio doors to the rear garden.

# **Dining Kitchen**

3.3m x 3.06m (10' 10" x 10' 0") A range of matching wall & base units, work surfaces incorporating a sink & drainer unit. Integrated appliances to include electric oven & gas hob with extractor over. Plumbing for washing machine, wood effect laminate flooring and open to the dining room.

### **Dining Area**

2.69m x 2.53m (8' 10" x 8' 4") UPVC double glazed windows to both sides and door to the rear garden.

GROUND FLOOR 1ST FLOOR

Whilst every attempt has been made to ensure the accuracy of the floorplan contained here, measurements of doors, windows, rooms and any other items are approximate and no responsibility is taken for any error, omission or mis-statement. This plan is for illustrative purposes only and should be used as such by any prospective purchaser. The services, systems and appliances shown have not been tested and no guarante as to their operability or efficiency can be given.

## First Floor

#### Landing

Access to the attic (partly boarded with drop down ladder), radiator and doors to all bedrooms and bathroom.

# **Bedroom 1**

6.0m x 3.73m (2.86m min) (19' 8" x 12' 3") UPVC double glazed windows to the front & rear, 2 radiators.

#### **Bedroom 2**

4.73m x 2.54m (15' 6" x 8' 4") UPVC double glazed window to the front and radiator.

#### Bedroom 3

3.44m x 3.22m (11' 3" x 10' 7") UPVC double glazed window to the rear and radiator.

# Bedroom 4

3.07m x 2.44m (10' 1" x 8' 0") UPVC double glazed window to the rear and radiator.

# Bathroom

3 piece suite in white comprising WC, pedestal sink unit and bath with shower over. Obscured uPVC double glazed window to the front and radiator.

# Outside

To the front of the property a tarmacadam driveway provides ample off road parking leading to the garage store measuring 2.54m x 1.96m with up & over door and power. The South facing rear garden offers a good level of privacy and comprises a partly covered paved patio, a turfed lawn, 2 timber built sheds and is enclosed by timber fencing to the perimeter with gated access to the side.