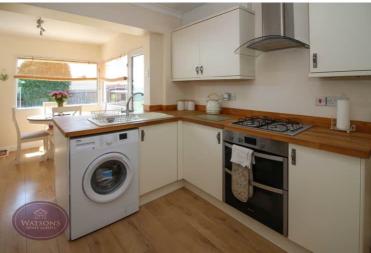

# **Dining Kitchen**

3.3m x 3.06m (10' 10" x 10' 0") A range of matching wall & base units, work surfaces incorporating a sink & drainer unit. Integrated appliances to include electric oven & gas hob with extractor over. Plumbing for washing machine, wood effect laminate flooring and open to the dining room.