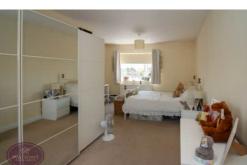

# **Bedroom 1**

6.0m x 3.73m (2.86m min) (19' 8" x 12' 3") UPVC double glazed windows to the front & rear, 2 radiators.