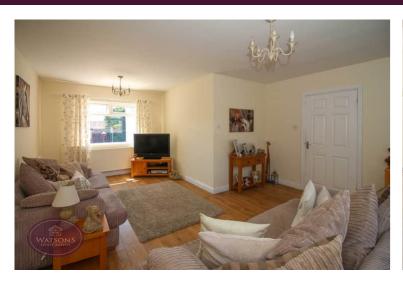

#### Lounge

Study

6.0m x 4.74m (3.02m min) (19' 8" x 15' 7") UPVC double glazed windows to the front & rear, wood effect laminate flooring and 2 radiator.