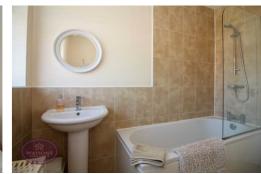

# Bathroom

3 piece suite in white comprising WC, pedestal sink unit and bath with shower over. Obscured uPVC double glazed window to the front and radiator.