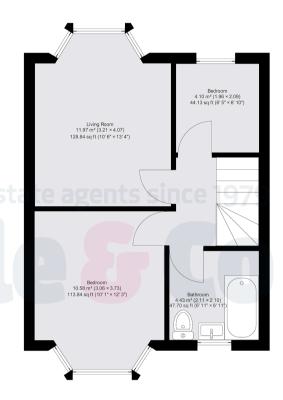

Situated on this quiet residential street in the heart of Perivale the property boasts a 90ft+ rear garden, paved driveway to the front and porch.

To the ground floor the property comprises 2 separate reception rooms, separate fitted kitchen and to the first floor are the 3 bedrooms and family bathroom.

## APPROX. GROSS INTERNAL FLOOR AREA: 74 sq. m / 796 sq.ft

WHILST EVERY ATTEMPT HAS BEEN MADE TO ENSURE THE ACCURACY OF THE FLOOR PLAN CONTAINED HERE. NO RESPONSIBILITY IS TAKEN FOR ANY ERROR. OMISSION OR MIS-STATEMENT. THIS PLAN IS FOR ILLUSTRATIVE PURPOSES ONLY AND SHOULD BE USED AS SUCH