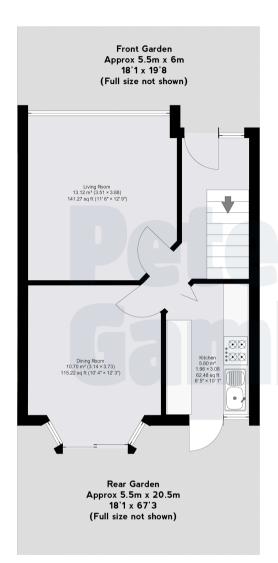

## APPROX. GROSS INTERNAL FLOOR AREA: 74 sq. m / 796 sq.ft

WHILST EVERY ATTEMPT HAS BEEN MADE TO ENSURE THE ACCURACY OF THE FLOOR PLAN CONTAINED HERE. NO RESPONSIBILITY IS TAKEN FOR ANY ERROR. OMISSION OR MIS-STATEMENT. THIS PLAN IS FOR ILLUSTRATIVE PURPOSES ONLY AND SHOULD BE USED AS SUCH