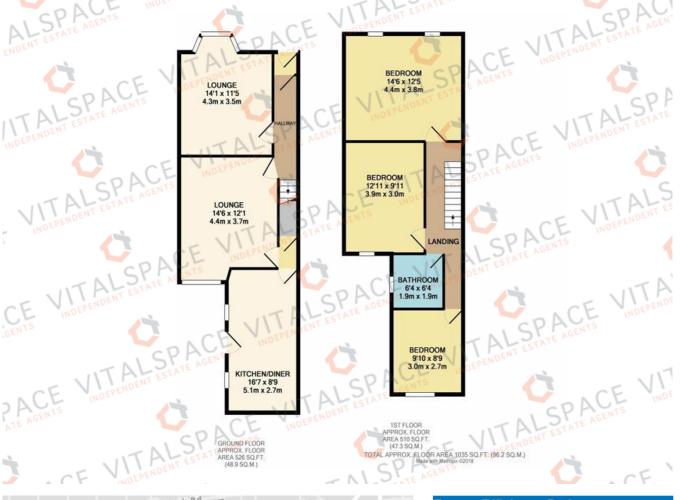

## Trafford Road, Eccles, M30 0JX

\*\*NO ONWARD CHAIN\*\* - VITALSPACE ESTATE AGENTS are pleased to offer for sale this much loved THREE BEDROOM period mid terrace property situated on a popular Eccles road. In brief, the tastefully decorated accommodation comprises; a warm and welcoming entrance hallway, a generously sized bay fronted living room, dining room providing ample space for a table and chairs and a modern fitted kitchen. To the first floor, a shaped landing provides entry into three generously sized bedrooms and a modern fitted three piece bathroom. This property offer double glazing and gas central heating. Externally there is a paved palisade to the front whilst to the rear there is a large enclosed rear garden with paved patio area and a lawn garden area. Situated just a short walk to major transport links including Eccles bus and train terminals and Eccles Metrolink station not to mention a selection of local shops and amenities. To arrange an internal inspection, contact VitalSpace Estate Agents.