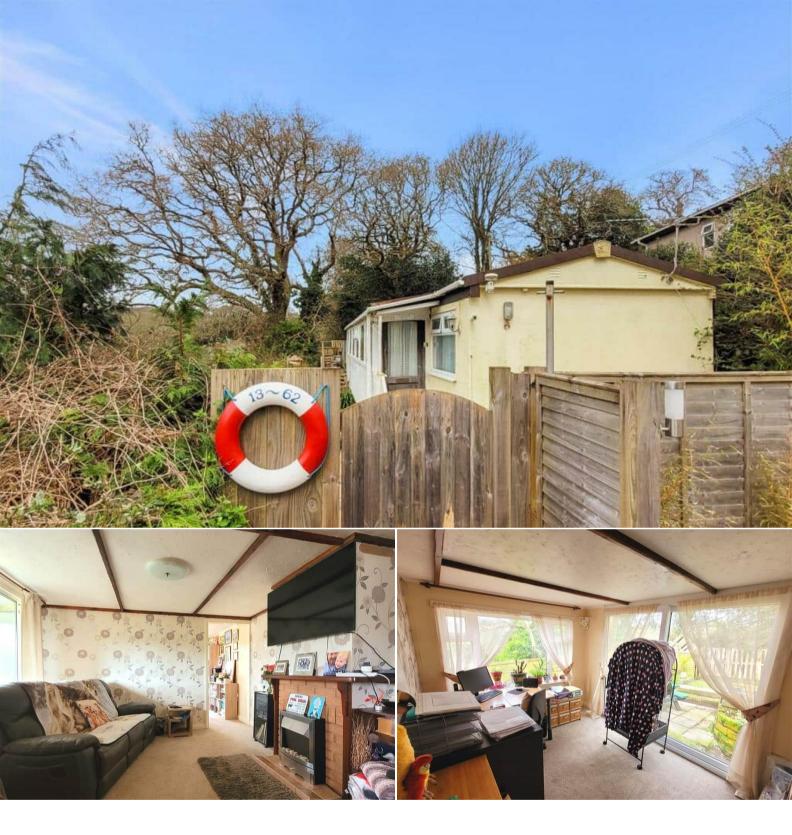

## Maen Valley Falmouth

Bettermove are proud to present this 2 bedroom Detached Park Home in the residential park site of Mean Valley, Goldenbank available with no forward chain and welcoming cash buyers only.

The interior of this property requires some modernisation throughout and comprises two reception rooms, the fitted kitchen with dining are, two bedrooms and the bathroom. The exterior boasts a courtyard garden to the front and private rear garden, perfect for enjoying the summer months.

Located in the desirable area of Goldenbank, the property is within easy access to Maenporth and Swanpool Beaches, Falmouth town centre and benefits from lovely views over Maen Valley to the countryside beyond.