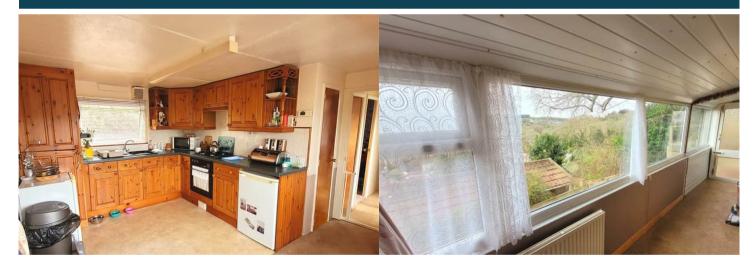

The interior of this property requires some modernisation throughout and comprises two reception rooms, the fitted kitchen with dining are, two bedrooms and the bathroom. The exterior boasts a courtyard garden to the front and private rear garden, perfect for enjoying the summer months.