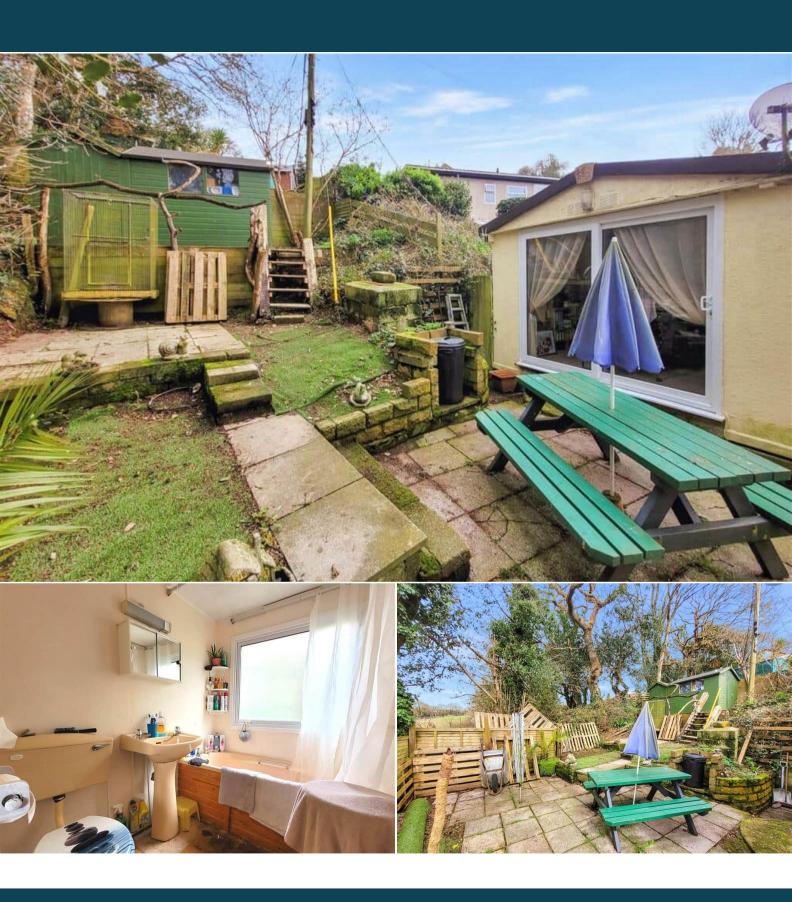

The interior of this property requires some modernisation throughout and comprises two reception rooms, the fitted kitchen with dining are, two bedrooms and the bathroom. The exterior boasts a courtyard garden to the front and private rear garden, perfect for enjoying the summer months.