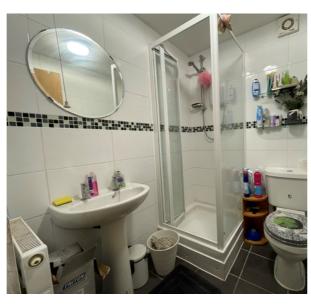

### **Entrance Hall**

**BEDROOM ONE** 

11' 7" x 11' 7" (3.53m x 3.53m)

**EN-SUITE** 

**KITCHEN** 

11' 3" x 12' 2" (3.43m x 3.71m)

### **FIRST FLOOR**

**BEDROOM TWO** 

12' 8" x 14' 4" (3.86m x 4.37m)

**BEDROOM FOUR** 

7' 9" x 12' 2" (2.36m x 3.71m)

**SHOWER ROOM** 