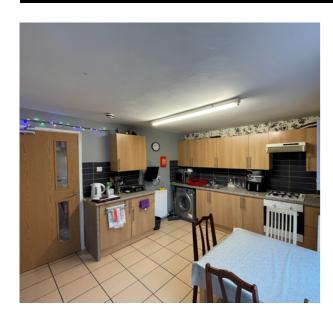

### **Entrance Hall**

**BEDROOM ONE** 

11' 7" x 11' 7" (3.53m x 3.53m)

**EN-SUITE** 

**KITCHEN** 

11' 3" x 12' 2" (3.43m x 3.71m)