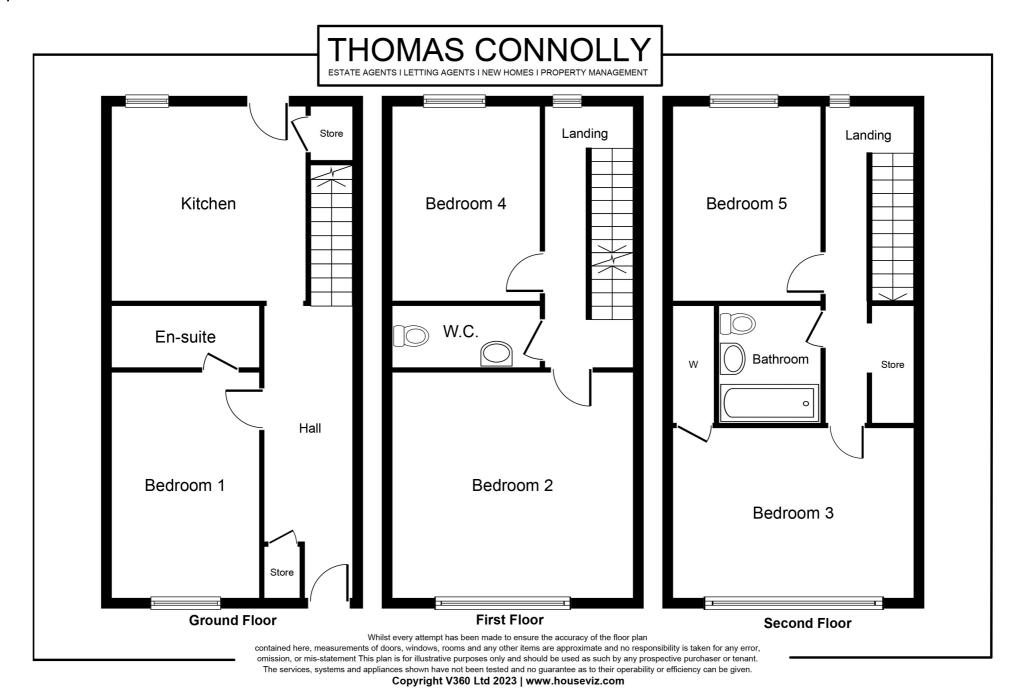

The accommodation in brief comprises; ground floor - entrance hall, kitchen and bedroom with a shower room. The first floor offers a further two bedrooms, a shower room, The second floor offers a further two bedrooms and a family bathroom. This property also benefits from a rear garden and parking to the front. This property can be converted back in to a four bedroom terraced property.

### **Entrance Hall**

**BEDROOM ONE** 

11' 7" x 11' 7" (3.53m x 3.53m)

**EN-SUITE** 

**KITCHEN** 

11' 3" x 12' 2" (3.43m x 3.71m)

### **FIRST FLOOR**

**BEDROOM TWO** 

12' 8" x 14' 4" (3.86m x 4.37m)

**BEDROOM FOUR** 

7' 9" x 12' 2" (2.36m x 3.71m)

**SHOWER ROOM** 

### **SECOND FLOOR**

**BEDROOM THREE** 

14' 4" x 12' 8" (4.37m x 3.86m)

**BEDROOM FIVE** 

7' 9" x 12' 2" (2.36m x 3.71m)

**BATHROOM** 

**REAR GARDEN** 