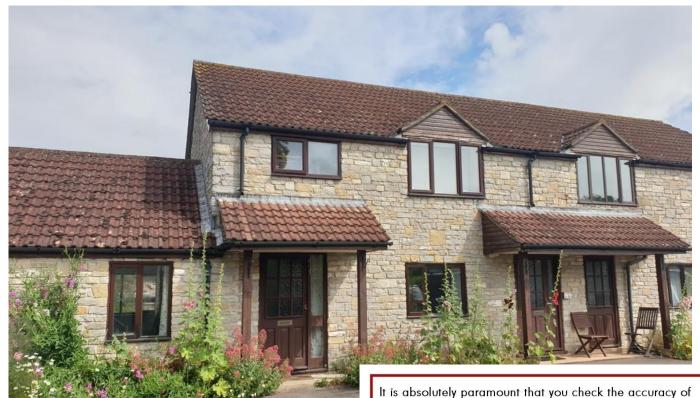

## Description

One bedroom retirement home situated in a courtyard setting, exclusively for those who are 55yrs and over. The property is situated in a central village location, within easy reach of the village amenities. Some modernisation is required, but the property is in generally good order. There is a dual aspect lounge/diner, kitchen, double bedroom, and bathroom. A sliding door leads from the lounge to a well-proportioned and private garden, situated to the rear of the property. There is access to communal parking facilities and a communal garden enjoying views towards Glastonbury Tor.