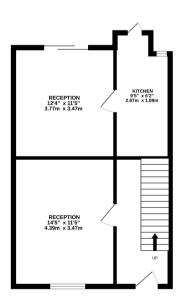

## Floorplan

GROUND FLOOR 476 sq.ft. (44.2 sq.m.) approx.

1ST FLOOR 470 sq.ft. (43.7 sq.m.) approx.

TOTAL FLOOR AREA: 946 sq.ft. (87.9 sq.m.) approx.
Whitst every attempt has been made to ensure the accuracy of the hoopshar contained here, measurement of doors, windows, rooms and any other items are approximate and no responsibility is tablen for any error, crisison or mis-statement. This plan is for illustratine purposes only and should be used as such by any corposchere purchase. The services, speciare and appliances shown have not been tested and no guarantee.