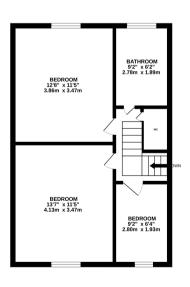

## Floorplan

GROUND FLOOR 476 sq.ft. (44.2 sq.m.) approx.

1ST FLOOR 470 sq.ft. (43.7 sq.m.) approx.

TOTAL FLOOR AREA: 946 sq.ft. (87.9 sq.m.) approx.
Whitst every attempt has been made to ensure the accuracy of the hoopshar contained here, measurement of doors, windows, rooms and any other items are approximate and no responsibility is tablen for any error, crisison or mis-statement. This plan is for illustratine purposes only and should be used as such by any corposchere purchase. The services, speciare and appliances shown have not been tested and no guarantee.