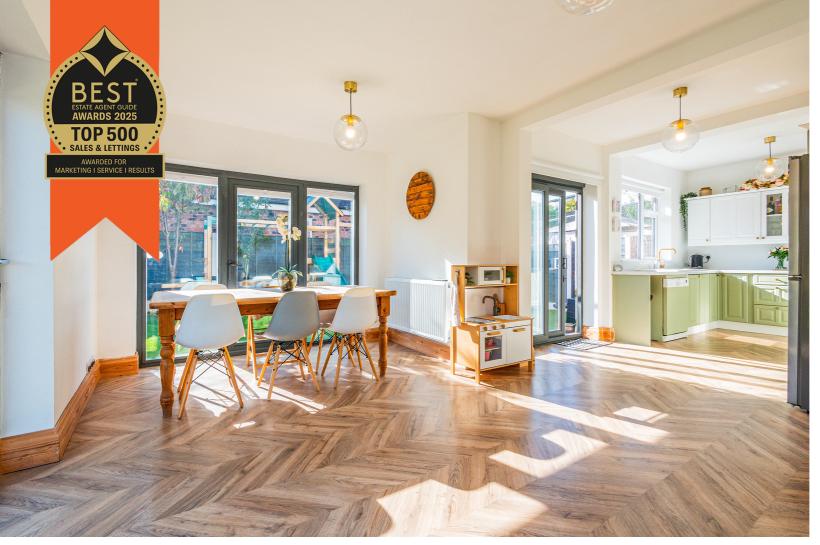

## Lowood Avenue, Davyhulme, M41 8GD

\*\*VIDEO TOUR\*\* - \*\*SWEEPING CORNER PLOT\*\* - VITALSPACE ESTATE AGENTS are delighted to offer for sale this recently updated, well presented FOUR BEDROOM detached family residence situated on a highly desirable culde-sac just off Davyhulme Road. The spacious accommodation has been thoughtfully updated by our clients, sure to suit any growing family. In brief the accommodation comprises; porch, a warm and welcoming entrance hallway, a bay fronted sitting room alongside a 16ft extended living/dining room with bi-folding doors opening out into the enclosed garden. The enviable living / dining room opens into impressive kitchen fitted with a host of wall and base units with contrasting worksurfaces above. To the first floor a split level landing provides entry into FOUR well proportioned bedrooms and a recently updated, luxury four piece family bathroom with a separate shower cubicle. The master bedroom also benefits from an en-suite three piece shower room. Externally the property benefits from being positioned on a large corner plot with excellent driveway parking for multiple vehicles which leads up to a garage with roller shutter garage door. Externally, an artificial lawned garden can also be found to the side of the property creating a perfect children's play area which opens into an enclosed lawned garden secluded by plants and bushes with timber fenced boundaries. Further benefits of this attractive family home include gas central heating, a newly installed roof, updated electrics and uPVC double glazing throughout. This superb residence is well maintained offering a unique, light and contemporary accommodation situated in an enviable location. Conveniently situated within easy reach of Urmston town centre with its excellent range of shops, general services and restaurants. For commuters, the property positioned is within close proximity to the motorway network. Contact VitalSpace Estate Agents to arrange a viewing appointment.

## Features

- Four bedrooms
  - Detached family home
- Significantly extended
- uPVC double glazing
- Desirable cul-de-sac
- En-suite shower room
- Open plan living / kitchen
- Driveway and garage
- Newly installed roof
- Viewing essential