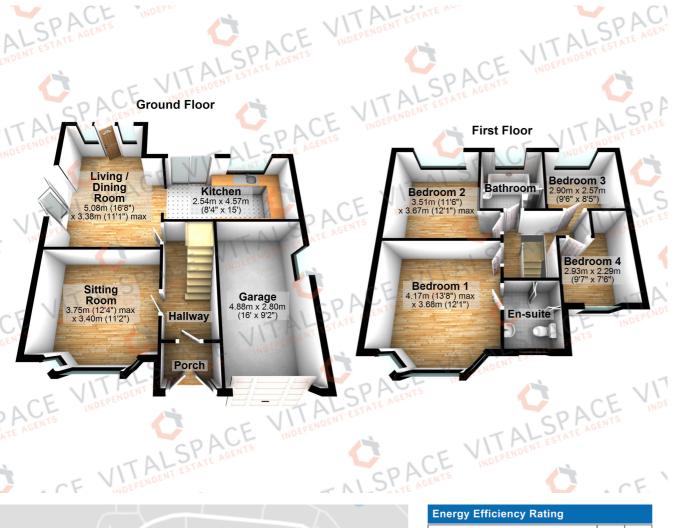

## Lowood Avenue, Davyhulme, M41 8GD

\*\*VIDEO TOUR\*\* - \*\*SWEEPING CORNER PLOT\*\* - VITALSPACE ESTATE AGENTS are delighted to offer for sale this recently updated, well presented FOUR BEDROOM detached family residence situated on a highly desirable culde-sac just off Davyhulme Road. The spacious accommodation has been thoughtfully updated by our clients, sure to suit any growing family. In brief the accommodation comprises; porch, a warm and welcoming entrance hallway, a bay fronted sitting room alongside a 16ft extended living/dining room with bi-folding doors opening out into the enclosed garden. The enviable living / dining room opens into impressive kitchen fitted with a host of wall and base units with contrasting worksurfaces above. To the first floor a split level landing provides entry into FOUR well proportioned bedrooms and a recently updated, luxury four piece family bathroom with a separate shower cubicle. The master bedroom also benefits from an en-suite three piece shower room. Externally the property benefits from being positioned on a large corner plot with excellent driveway parking for multiple vehicles which leads up to a garage with roller shutter garage door. Externally, an artificial lawned garden can also be found to the side of the property creating a perfect children's play area which opens into an enclosed lawned garden secluded by plants and bushes with timber fenced boundaries. Further benefits of this attractive family home include gas central heating, a newly installed roof, updated electrics and uPVC double glazing throughout. This superb residence is well maintained offering a unique, light and contemporary accommodation situated in an enviable location. Conveniently situated within easy reach of Urmston town centre with its excellent range of shops, general services and restaurants. For commuters, the property positioned is within close proximity to the motorway network. Contact VitalSpace Estate Agents to arrange a viewing appointment.