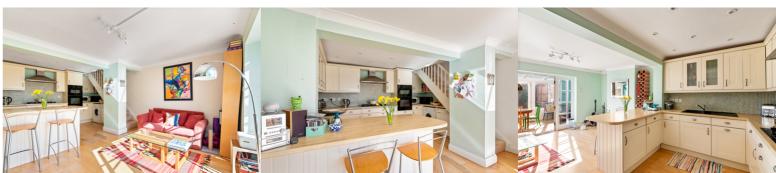

## Lounge/Dining Room

15' 1" x 10' 8" (4.60m x 3.25m)

Kitchen

## Conservatory/Sun Room

15' 4" x 9' 0" (4.67m x 2.74m)

**Entrance Hall** 

**Bedroom One** 

15' 1" x 10' 8" (4.60m x 3.25m)

**Bedroom Two** 

10' 0" x 9' 0" (3.05m x 2.74m)

First Floor Landing