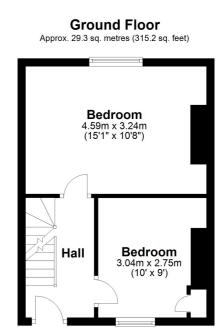

## Conservatory/Sun Room

15' 4" x 9' 0" (4.67m x 2.74m)

**Entrance Hall** 

**Bedroom One** 

15' 1" x 10' 8" (4.60m x 3.25m)

**Bedroom Two** 

10' 0" x 9' 0" (3.05m x 2.74m)

First Floor Landing

**Bedroom Three** 

13' 9" x 10' 9" (4.19m x 3.28m)

**Bathroom** 

9' 11" x 7' 9" (3.02m x 2.36m)

**South Facing Rear Garden** 