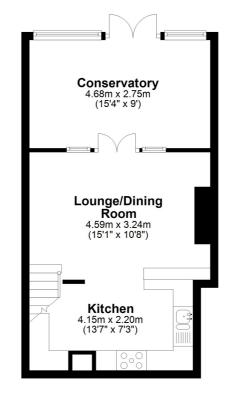

## Lounge/Dining Room

15' 1" x 10' 8" (4.60m x 3.25m)

Kitchen

## Conservatory/Sun Room

15' 4" x 9' 0" (4.67m x 2.74m)

**Entrance Hall** 

**Bedroom One** 

15' 1" x 10' 8" (4.60m x 3.25m)

**Bedroom Two** 

10' 0" x 9' 0" (3.05m x 2.74m)

First Floor Landing