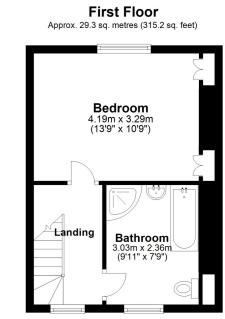

**Bedroom Three** 

13' 9" x 10' 9" (4.19m x 3.28m)

**Bathroom** 

9' 11" x 7' 9" (3.02m x 2.36m)

**South Facing Rear Garden** 