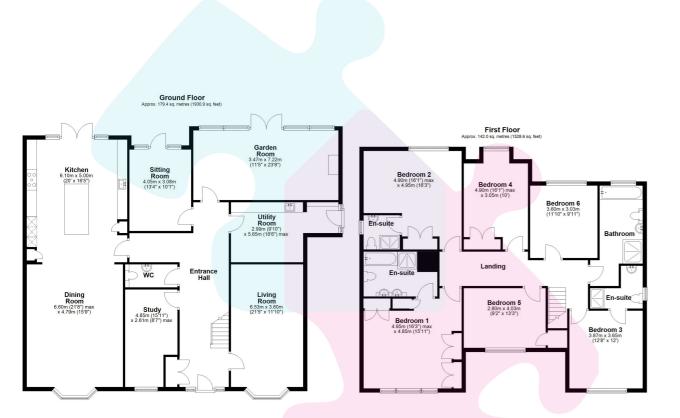

## OFFERS IN EXCESS OF £1,100,000

Total area: approx. 321.4 sq. metres (3459.5 sq. feet) oorplan is for Illustration purposes only. All measurements are approximate and should be verified. Total fibro. Team chudes any garages, outhouses or anotiary buildings shown on the floorplate. Four approximation of the purposes only. All measurements are approximate and should be verified. Total fibro.