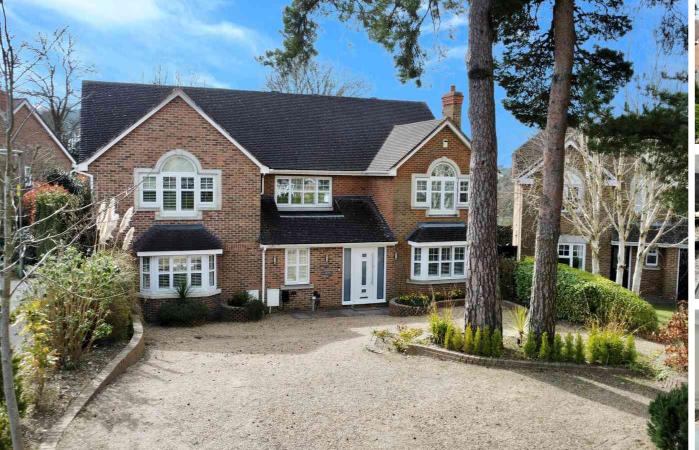

## Eliot Close, CAMBERLEY, Surrey GU15 1LW

Jigsaw Estates are excited to offer this huge, extended detached family home occupying a plot of approx. 0.25 acre, on the ever popular Wellington Park development of Camberley. Accommodation is approaching 3500 sq ft and anyone would be seriously impressed with the sheer space that is on offer for a large family. Upstairs there are six double bedrooms, three of which have en-suites and there is a family bathroom. Downstairs you are greeted by a large reception hall which leads onto the formal living room, study, large utility room and cloakroom. Beyond this there is a cosy sitting room overlooking the garden and then there is a large garden room which is partially vaulted with double doors, again, overlooking the garden. The particular 'wow factor' is the enormous, all encompassing room measuring approximately 41ft x 16ft which incorporates the re-fitted kitchen with an island unit and flows through to the dining area, although this could easily be a living area for any use.

- ACCOMMODATION
   APPROACHING 3500 SQ FT
- THREE EN-SUITES + FAMILY BATHROOM
- ALL ENCOMPASSING KITCHEN/DINING/FAMILY ROOM IN EXCESS OF 40FT
- LARGE UTILITY ROOM
- POPULAR WELLINGTON PARK DEVELOPMENT

- SIX BEDROOMS
- FOUR/FIVE RECEPTION ROOMS
- APPROX 0.25 ACRE PLOT
- DRIVEWAY FOR AMPLE PARKING
- PROFESSIONALLY
   LANDSCAPED GARDEN
   DESIGNED TO ENJOY WITH
   LOW MAINTENANCE