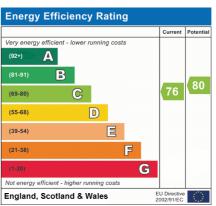

## OFFERS IN EXCESS OF £1,100,000

Total area: approx. 321.4 sq. metres (3459.5 sq. feet) oorplan is for Illustration purposes only. All measurements are approximate and should be verified. Total fibro. Team chudes any garages, outhouses or anotiary buildings shown on the floorplate. Four approximation of the purposes only. All measurements are approximate and should be verified. Total fibro.