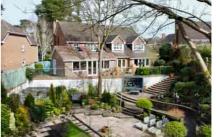

The rear garden is beautifully landscaped, designed for low maintenance. There is a glass balustrade sectioning off raised and levelled patio areas with steps down to a lawned area and various, surrounding paths which are delightful to walk around. To the front there are two entry points to the driveway which

- SIX BEDROOMS
- FOUR/FIVE RECEPTION ROOMS
- APPROX 0.25 ACRE PLOT
- DRIVEWAY FOR AMPLE PARKING
- PROFESSIONALLY
   LANDSCAPED GARDEN
   DESIGNED TO ENJOY WITH
   LOW MAINTENANCE