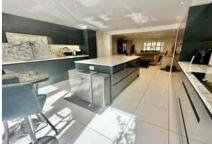

## Eliot Close, CAMBERLEY, Surrey GU15 1LW

Jigsaw Estates are excited to offer this huge, extended detached family home occupying a plot of approx. 0.25 acre, on the ever popular Wellington Park development of Camberley. Accommodation is approaching 3500 sq ft and anyone would be seriously impressed with the sheer space that is on offer for a large family. Upstairs there are six double bedrooms, three of which have en-suites and there is a family bathroom. Downstairs you are greeted by a large reception hall which leads onto the formal living room, study, large utility room and cloakroom. Beyond this there is a cosy sitting room overlooking the garden and then there is a large garden room which is partially vaulted with double doors, again, overlooking the garden. The particular 'wow factor' is the enormous, all encompassing room measuring approximately 41ft x 16ft which incorporates the re-fitted kitchen with an island unit and flows through to the dining area, although this could easily be a living area for any use.