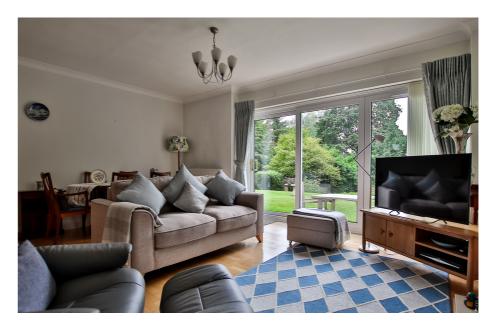

Step into the main building and make your way to the lower ground floor, although in reality the accommodation is on the ground and first floors, there you'll find the spacious sitting room which also has a dining area, ideal for relaxation and entertaining. The sliding patio doors seamlessly connect the indoor and outdoor living spaces allowing you to enjoy the communal grounds, while the kitchen and cloakroom provide the practicality you need.