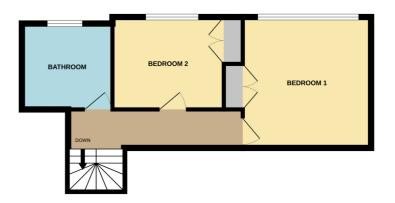

Ascend the stairs to discover two bedrooms and a bathroom suite, all boasting views over the communal gardens.

Furthermore, this property offers a tandem garage en bloc and an additional allocated parking space.

LOWER GROUND FLOOR GROUND FLOOR

Whilst every attempt has been made to ensure the accuracy of the floorplan contained here, measurements of doors, windows, rooms and any other items are approximate and no responsibility is taken for any error, omission or mis-statement. This plan is for illustrative purposes only and should be used as such by any prospective purchaser. The services, systems and appliances shown have not been tested and no guarantee as to their operability or efficiency can be given.