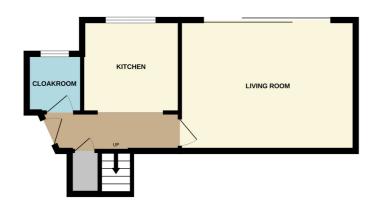

Step into the main building and make your way to the lower ground floor, although in reality the accommodation is on the ground and first floors, there you'll find the spacious sitting room which also has a dining area, ideal for relaxation and entertaining. The sliding patio doors seamlessly connect the indoor and outdoor living spaces allowing you to enjoy the communal grounds, while the kitchen and cloakroom provide the practicality you need.

LOWER GROUND FLOOR GROUND FLOOR

Whilst every attempt has been made to ensure the accuracy of the floorplan contained here, measurements of doors, windows, rooms and any other items are approximate and no responsibility is taken for any error, omission or mis-statement. This plan is for illustrative purposes only and should be used as such by any prospective purchaser. The services, systems and appliances shown have not been tested and no guarantee as to their operability or efficiency can be given.