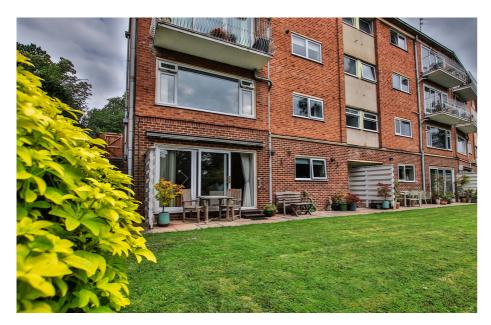

Step into the main building and make your way to the lower ground floor, although in reality the accommodation is on the ground and first floors, there you'll find the spacious sitting room which also has a dining area, ideal for relaxation and entertaining. The sliding patio doors seamlessly connect the indoor and outdoor living spaces allowing you to enjoy the communal grounds, while the kitchen and cloakroom provide the practicality you need.

Ascend the stairs to discover two bedrooms and a bathroom suite, all boasting views over the communal gardens.

Furthermore, this property offers a tandem garage en bloc and an additional allocated parking space.