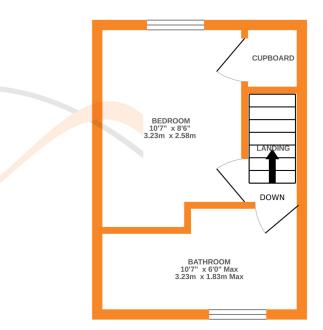

## **FULL DESCRIPTION**

Of interest to a variety of buyers is this charming one bedroom terrace cottage situated close to the famous cobbles in the sought after historic village of Haworth. The accommodation comprises of a spacious lounge with gas fire, radiator, double glazed window to the rear. The kitchen has a range of base and wall mounted units, integrated oven and hob, double glazed window to the front. To the first floor there is a double bedroom with built in storage cupboard, double glazed window to the rear enjoying the far reaching views. The bathroom has a three piece suite comprising of a bath with shower over, WC, wash hand basin. Offered for sale with no onward chain, awaiting EPC.

## 1ST FLOOR

whilst every attempt has been made to ensure the accuracy of the floorpian contained here, measurements of doors, windows, rooms and any other items are approximate and no responsibility is taken for any error, omission or mis-statement. This plan is for illustrative purposes only and should be used as such by any ospective purchaser. The services, systems and applicances shown have not been tested and no guarantee as to their operability or efficiency can be given. Made with Netropix 62024