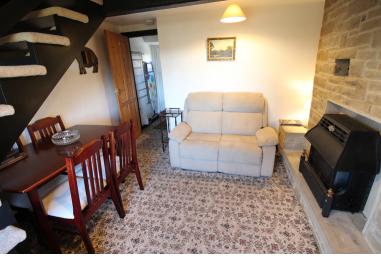

## **FULL DESCRIPTION**

Of interest to a variety of buyers is this charming one bedroom terrace cottage situated close to the famous cobbles in the sought after historic village of Haworth. The accommodation comprises of a spacious lounge with gas fire, radiator, double glazed window to the rear. The kitchen has a range of base and wall mounted units, integrated oven and hob, double glazed window to the front. To the first floor there is a double bedroom with built in storage cupboard, double glazed window to the rear enjoying the far reaching views. The bathroom has a three piece suite comprising of a bath with shower over, WC, wash hand basin. Offered for sale with no onward chain, awaiting EPC.