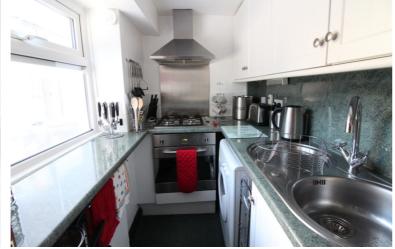

## **FULL DESCRIPTION**

Of interest to a variety of buyers is this charming one bedroom terrace cottage situated close to the famous cobbles in the sought after historic village of Haworth. The accommodation comprises of a spacious lounge with gas fire, radiator, double glazed window to the rear. The kitchen has a range of base and wall mounted units, integrated oven and hob, double glazed window to the front. To the first floor there is a double bedroom with built in storage cupboard, double glazed window to the rear enjoying the far reaching views. The bathroom has a three piece suite comprising of a bath with shower over, WC, wash hand basin. Offered for sale with no onward chain, awaiting EPC.