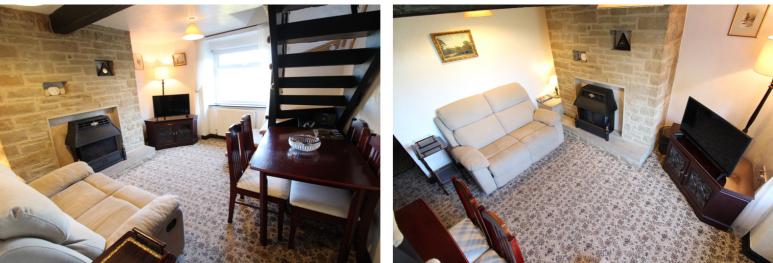

## **FULL DESCRIPTION**

Of interest to a variety of buyers is this charming one bedroom terrace cottage situated close to the famous cobbles in the sought after historic village of Haworth. The accommodation comprises of a spacious lounge with gas fire, radiator, double glazed window to the rear. The kitchen has a range of base and wall mounted units, integrated oven and hob, double glazed window to the front. To the first floor there is a double bedroom with built in storage cupboard, double glazed window to the rear enjoying the far reaching views. The bathroom has a three piece suite comprising of a bath with shower over, WC, wash hand basin. Offered for sale with no onward chain, awaiting EPC.