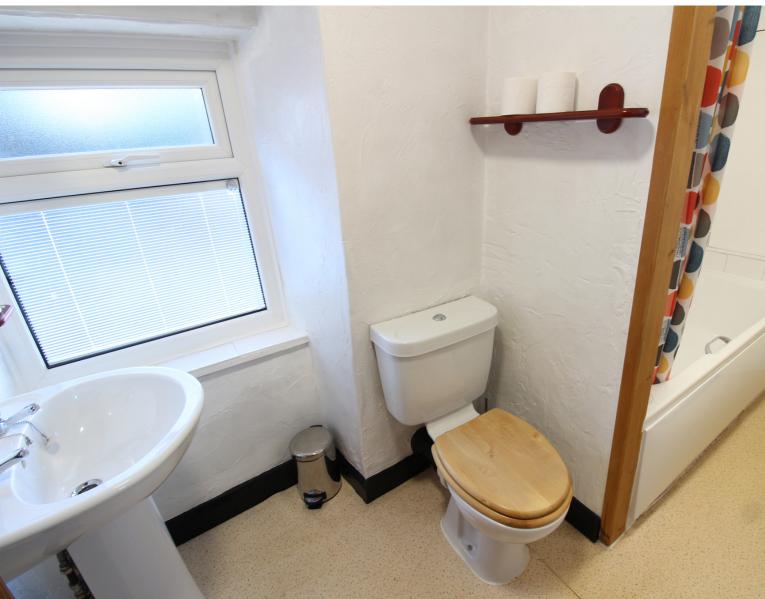

## **FULL DESCRIPTION**

Of interest to a variety of buyers is this charming one bedroom terrace cottage situated close to the famous cobbles in the sought after historic village of Haworth. The accommodation comprises of a spacious lounge with gas fire, radiator, double glazed window to the rear. The kitchen has a range of base and wall mounted units, integrated oven and hob, double glazed window to the front. To the first floor there is a double bedroom with built in storage cupboard, double glazed window to the rear enjoying the far reaching views. The bathroom has a three piece suite comprising of a bath with shower over, WC, wash hand basin. Offered for sale with no onward chain, awaiting EPC.