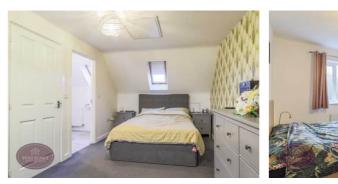

### **Primary Bedroom**

6.43m x 3.02m (21' 1" x 9' 11") UPVC double glazed window to the front, uPVC double glazed velux window to the rear with integrated shutter blinds, radiator, built in storage cupboard, access to the attic, built in double wardrobes and door to the en suite.

### En Suite

3 piece suite in white comprising WC, pedestal sink unit and shower cubicle with mains fed shower over. Skylights, radiator and extractor fan.