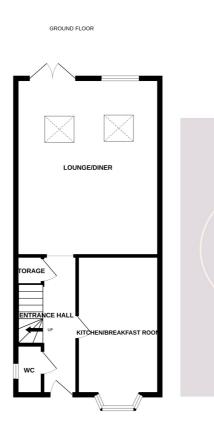

### **Ground Fioor**

#### **Entrance Hall**

Composite entrance door to the front, stairs to the first floor, understairs storage and doors to the WC, lounge/diner and kitchen.

### WC

WC, pedestal sink unit, radiator and obscured uPVC double glazed window to the side.

### Lounge/Diner

6.11m x 4.91m (20' 1" x 16' 1") UPVC double glazed window to the rear, 2 velux windows with integrated blinds, 2 radiators and French doors leading to the rear garden.

### Kitchen

5.26m into the bay x 2.85m (17' 3" x 9' 4") A range of matching high gloss wall & base units, work surfaces incorporating an inset sink & drainer unit. Integrated appliances to include: electric oven & gas hob with extractor over. Integrated boiler, plumbing for washing machine & dishwasher, ceiling spotlights, radiator and uPVC double glazed bay window to the front.