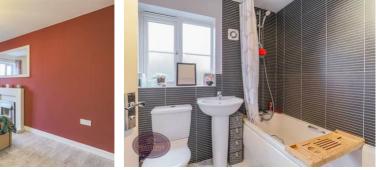

### **Bathroom**

3 piece suite in white comprising WC, pedestal sink unit and bath with mains fed shower over. Obscured uPVC double glazed window to the front, radiator and extractor fan.

### En Suite

3 piece suite in white comprising WC, pedestal sink unit and shower cubicle with mains fed shower over. Skylights, radiator and extractor fan.