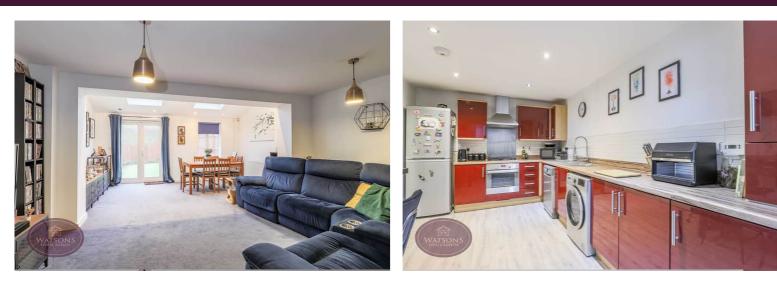

### Lounge/Diner

6.11m x 4.91m (20' 1" x 16' 1") UPVC double glazed window to the rear, 2 velux windows with integrated blinds, 2 radiators and French doors leading to the rear garden.

### Kitchen

5.26m into the bay x 2.85m (17' 3" x 9' 4") A range of matching high gloss wall & base units, work surfaces incorporating an inset sink & drainer unit. Integrated appliances to include: electric oven & gas hob with extractor over. Integrated boiler, plumbing for washing machine & dishwasher, ceiling spotlights, radiator and uPVC double glazed bay window to the front.