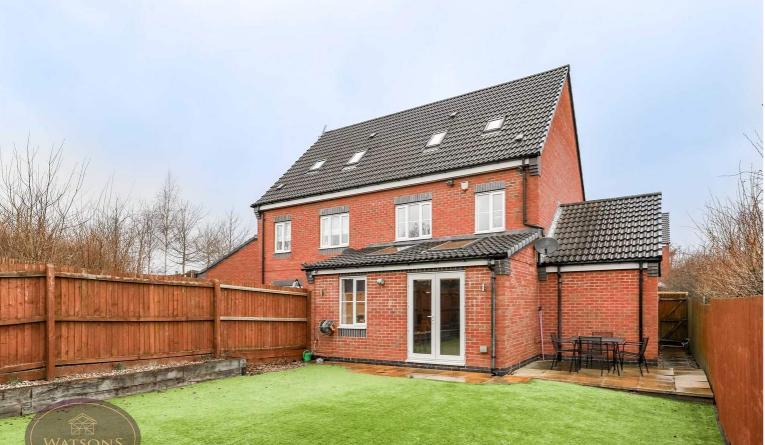

## Call us 8am-8pm - 7 days a week

1ST FLOOP

\*\*\* SIMPLY SUPERB SEMI \*\*\* This has to be one of the best semis in the area, sitting at the end of a quiet cul-de-sac with a nice private garden and generous accommodation giving versatility over 3 storeys which will tick a lot of boxes. Families will also appreciate the favoured school catchment. Well presented throughout, the accommodation comprises in brief: entrance hall to the kitchen, wc and extended lounge space, first floor landing to bedrooms 2, 3 & 4, with generous primary bedroom with en suite on the second floor. Outside, the larger than average private rear garden is south-facing and low maintenance - perfect to enjoy the Spring and Summer months. A driveway & garage alongside also provides off street parking for multiple vehicles. This location benefits from easy access to a wealth of amenities in the nearby towns of Eastwood & Kimberley, as well a excellent road links with the A610 & M1 motorway. We feel this home presents such a lot of space for the price point and we recommend early viewing to avoid disappointment.

### Outside

To the front of the property is a turfed lawn, flower bed borders with a range of plants & shrubs. A driveway provides ample off road parking leading to the single garage with up & over door. The South facing, low maintenance rear garden offers a good level of privacy and comprises a timber decking seating area, artificial lawn and is enclosed by timber fencing to the perimeter.