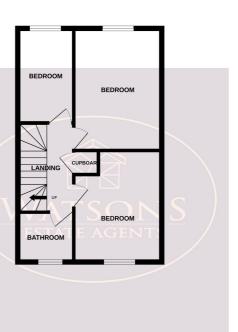

### **First Floor**

### Landing

Airing cupboard housing the hot water tank and doors to bedrooms 2, 3 & 4 and bathroom.

### **Bedroom 2**

4.21m x 2.92m (13' 10" x 9' 7") UPVC double glazed window to the rear, wood effect laminate flooring and radiator.

### **Bedroom 3**

3.66m x 2.87m (12' 0" x 9' 5") UPVC double glazed window to the front, wood effect laminate flooring and radiator.

#### Bedroom 4

3.31m x 1.94m (10' 10" x 6' 4") UPVC double glazed window to the rear, wood effect laminate flooring and radiator.

### **Bathroom**

3 piece suite in white comprising WC, pedestal sink unit and bath with mains fed shower over. Obscured uPVC double glazed window to the front, radiator and extractor fan.