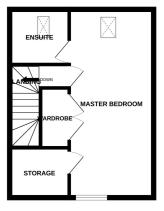

### **Primary Bedroom**

6.43m x 3.02m (21' 1" x 9' 11") UPVC double glazed window to the front, uPVC double glazed velux window to the rear with integrated shutter blinds, radiator, built in storage cupboard, access to the attic, built in double wardrobes and door to the en suite.

### En Suite

3 piece suite in white comprising WC, pedestal sink unit and shower cubicle with mains fed shower over. Skylights, radiator and extractor fan.