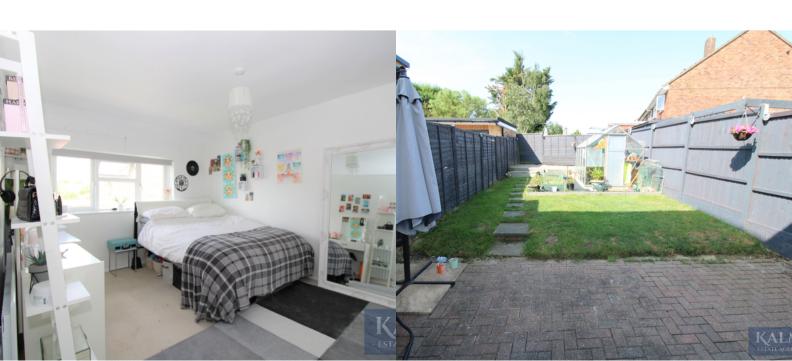

#### **BEDROOM ONE**

3.70m x 4.1m (12' 2" x 13' 5")

A double bedroom with window to the rear aspect. There is a cupboard housing the hot water tank. Radiator.

# **REAR GARDEN**

A South/Westerly facing enclosed rear garden with patio and lawn, vegetable beds and a rear decked seating area.