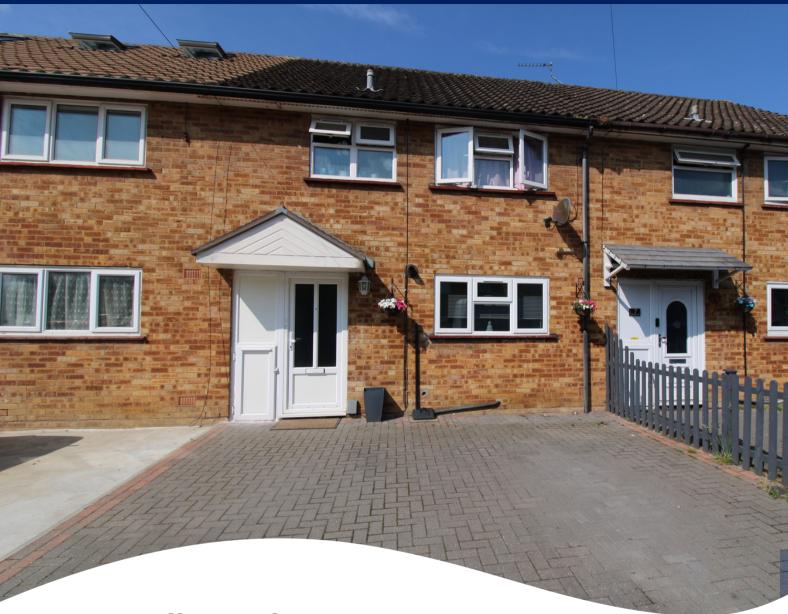

# Kymswell Road, Stevenage, Hertfordshire. SG2 9JX

- CLOSE TO SCHOOLS AND AMENITIES
- TERRACED HOUSE
- THREE BEDROOMS
- TWO RECEPTION ROOMS
- FIRST FLOOR BATHROOM AND SEPARATE WC
- SOUTH WEST FACING GARDEN
- FITTED KITCHEN
- DRIVEWAY FOR 2 CARS
- NEW ROOF
- SHEPHALL LOCATION

# PROPERTY DESCRIPTION

This well positioned family home located in Shephall, Stevenage offers good living accommodation and benefits from off street parking for two cars. The property comprises; a kitchen, dining room/playroom or study, a lounge/diner with doors leading to the garden. Three bedrooms and separate wc and bathroom. Outside; the property offers a South/Westerly facing rear garden with patio and vegetable beds. There is a decked patio seating area to the rear of the garden. To the front there is a paved driveway for two vehicles.

## FRONT DRIVEWAY

A paved driveway suitable for two vehicles.