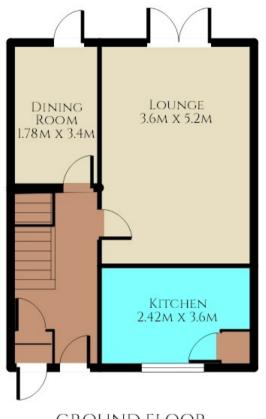

# **GROUND FLOOR**

## **ENTRANCE HALLWAY**

Tiled floors, radiator and doors to the kitchen, dining room and lounge.

## **KITCHEN**

2.42m x 3.66m (7' 11" x 12' 0")

The kitchen offers a range of fitted units with an additional larder cupboard. There is space and plumbing for a dishwasher, washing machine and fridge/freezer. The boiler is wall mounted. There is a window to the front and tiled flooring.

## LOUNGE

3.69m x 5.2m (12' 1" x 17' 1")

A good sized lounge/diner with laminate flooring, French doors leading out to the garden. Radiator

## **DINING ROOM**

1.78m x 3.43m (5' 10" x 11' 3")

A versatile room which could be used as either a dining room, study or playroom. It has a door leading out to the rear garden. There is also a storage area which goes under the stairs. Radiator

# **FLOORPLAN**

GROUND FLOOR

FIRST FLOOR

WHILST EVERY ATTEMPT HAS BEEN MADE TO ENSURE THE ACCURACY OF THE FLOORPLAN CONTAINED HERE, MEASUREMENTS OF DOORS, WINDOWS, ROOMS AND ANY OTHER ITEMS ARE APPROXIMATE AND NO RESPONSIBILITY IS TAKEN FOR ANY ERROR, OMISSION OR MISTATEMENT. THIS PLAN IS FOR ILLUSTRATIVE PURPOSES ONLY AND SHOULD BE USED AS SUCH BY ANY PROSPECTIVE PURCHASER. THE SERVICES, SYSTEMS AND APPLIANCES SHOWN HAVE NOT BEEN TESTED AND NO GUARANTEE AS TO THERE OPERTABILITY OR EFFICIENCY CAN BE GIVEN.