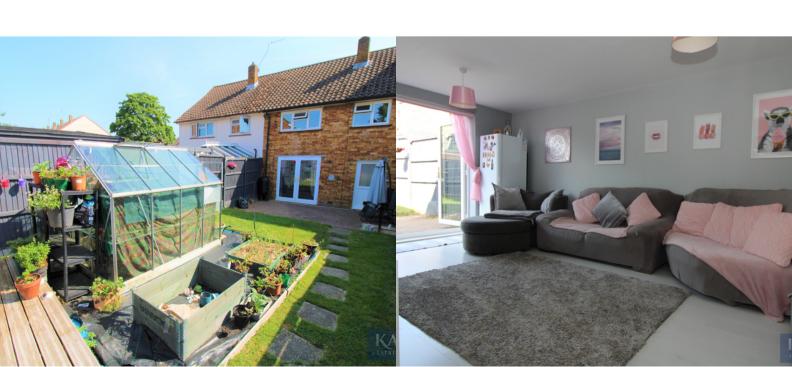

# **REAR GARDEN**

A South/Westerly facing enclosed rear garden with patio and lawn, vegetable beds and a rear decked seating area.

## LOUNGE

3.69m x 5.2m (12' 1" x 17' 1")

A good sized lounge/diner with laminate flooring, French doors leading out to the garden. Radiator