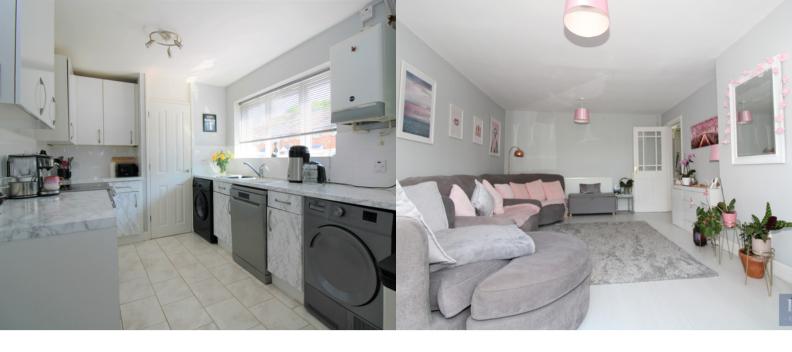

## **KITCHEN**

2.42m x 3.66m (7' 11" x 12' 0")

The kitchen offers a range of fitted units with an additional larder cupboard. There is space and plumbing for a dishwasher, washing machine and fridge/freezer. The boiler is wall mounted. There is a window to the front and tiled flooring.

## LOUNGE

3.69m x 5.2m (12' 1" x 17' 1")

A good sized lounge/diner with laminate flooring, French doors leading out to the garden. Radiator