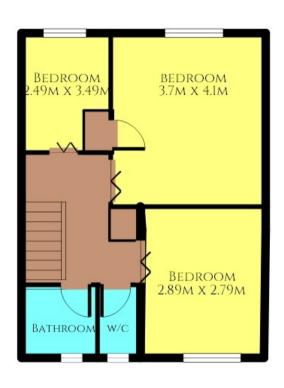

# **FIRST FLOOR**

# FIRST FLOOR LANDING

Doors to all bedrooms and bathroom, access to the loft via a hatch. The loft is fully boarded with a ladder and light and covers the full floor space of the house.

#### **BEDROOM ONE**

3.70m x 4.1m (12' 2" x 13' 5")

A double bedroom with window to the rear aspect. There is a cupboard housing the hot water tank. Radiator.

## **BEDROOM TWO**

2.89m x 3.49m (9' 6" x 11' 5")

A double bedroom with window to the front aspect. A built in storage cupboard which can be used as a wardrobe. Radiator.

## **BEDROOM THREE**

2.49m x 2.79m (8' 2" x 9' 2")

A single bedroom with window to the rear aspect. Radiator.

## **BATHROOM**

1.61m x 1.75m (5' 3" x 5' 9")

A white suite with side panel bath and wash hand basin, partially tiled walls and window to the front aspect.

#### W.C.

0.78m x 1.61m (2' 7" x 5' 3")

A low level WC with window to the front aspect.

# **FLOORPLAN**

GROUND FLOOR

FIRST FLOOR

WHILST EVERY ATTEMPT HAS BEEN MADE TO ENSURE THE ACCURACY OF THE FLOORPLAN CONTAINED HERE, MEASUREMENTS OF DOORS, WINDOWS, ROOMS AND ANY OTHER ITEMS ARE APPROXIMATE AND NO RESPONSIBILITY IS TAKEN FOR ANY ERROR, OMISSION OR MISTATEMENT. THIS PLAN IS FOR ILLUSTRATIVE PURPOSES ONLY AND SHOULD BE USED AS SUCH BY ANY PROSPECTIVE PURCHASER. THE SERVICES, SYSTEMS AND APPLIANCES SHOWN HAVE NOT BEEN TESTED AND NO GUARANTEE AS TO THERE OPERTABILITY OR EFFICIENCY CAN BE GIVEN.