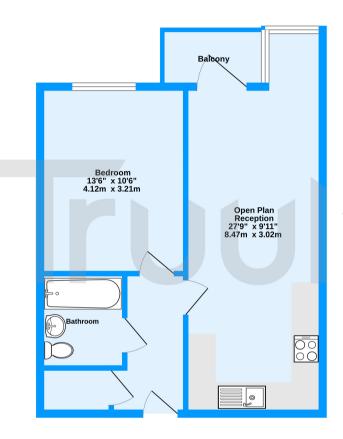

First Floor 501 sq.ft. (46.5 sq.m.) approx.

Clover Lodge, Tallbot Close, Mitcham, CR4

TOTAL FLOOR AREA: 501 sq.ft. (46.5 sq.m.) approx.

Measurements are approximate. Not to scale, Illustrative purposes onl
Made with Metropic %202.