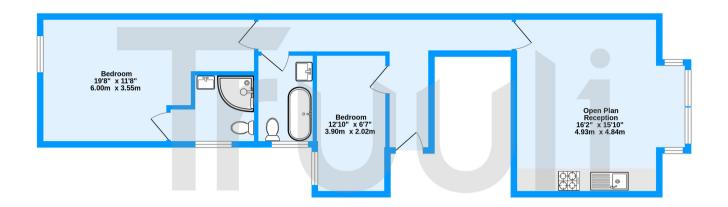

## First Floor 707 sq.ft. (65.7 sq.m.) approx.

Oakfield Road, Croydon, CR0

TOTAL FLOOR AREA: 707 sq.ft. (65.7 sq.m.) approx.

Measurements are approximate. Not to scale. Illustrative purposes only Made with Metropix ©2023