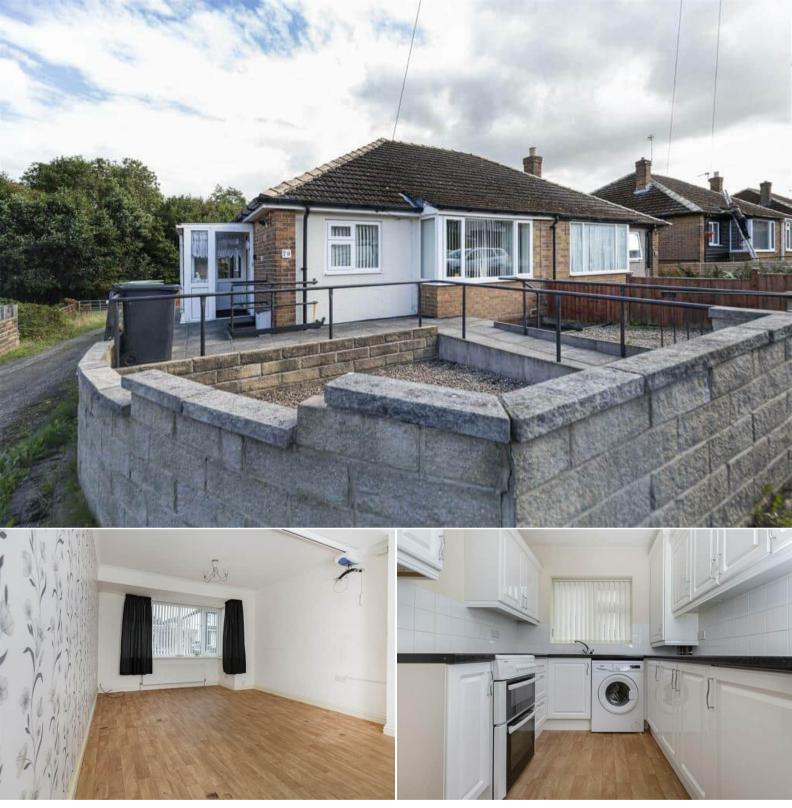

## Ochrewell Avenue Huddersfield

Bettermove are proud to present this 2 bedroom Semi-Detached Bungalow in Huddersfield available with no forward chain.

The property benefits from double glazing, gas central heating throughout and has ample on street parking available nearby. The council tax band is B.

This is a leasehold property with 937 years remaining on the lease; the ground rent is £6 per annum and there are no service charges.

The interior of this well presented property comprises a spacious living room, the fitted kitchen, two double bedrooms and the bathroom. There is ample storage space throughout the property and large boarded loft area. The exterior boasts a private low maintaince garden, perfect for enjoying the summer months.

Located in the popular town of Huddersfield, the property is close to a range of amenities, including shops, supermarkets, restaurants and pubs. Excellent transport connections can be found from Deighton Train Station, the M62 and many local bus routes.