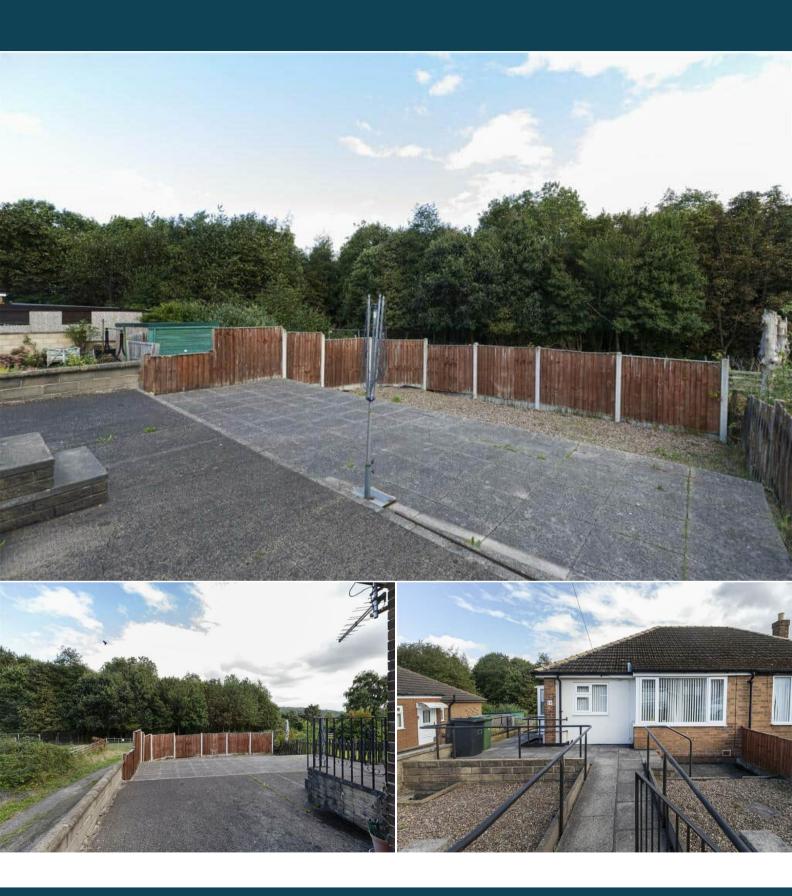

## Ochrewell Avenue Huddersfield

Bettermove are proud to present this 2 bedroom Semi-Detached Bungalow in Huddersfield available with no forward chain.

The property benefits from double glazing, gas central heating throughout and has ample on street parking available nearby. The council tax band is B.

This is a leasehold property with 937 years remaining on the lease; the ground rent is £6 per annum and there are no service charges.

The interior of this well presented property comprises a spacious living room, the fitted kitchen, two double bedrooms and the bathroom. There is ample storage space throughout the property and large boarded loft area. The exterior boasts a private low maintaince garden, perfect for enjoying the summer months.