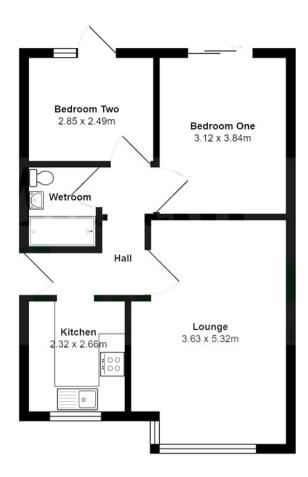

This is a leasehold property with 937 years remaining on the lease; the ground rent is £6 per annum and there are no service charges.

The interior of this well presented property comprises a spacious living room, the fitted kitchen, two double bedrooms and the bathroom. There is ample storage space throughout the property and large boarded loft area. The exterior boasts a private low maintaince garden, perfect for enjoying the summer months.

All measurements are approximate and for display purposes only

20-22 Bridge End, Leeds, LS1 4DJ t: 0330 004 0050 e: hello@bettermove.co.uk www.bettermove.co.uk