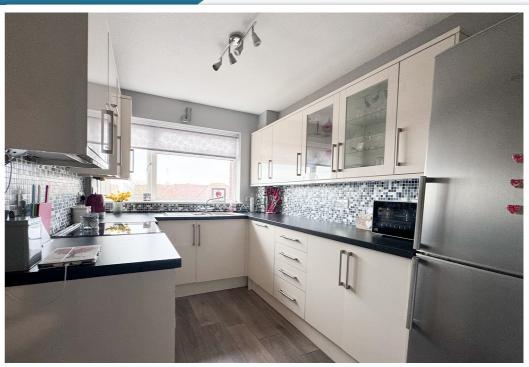

# AT A GLANCE...

We are delighted to offer for sale this modern purpose built apartment. Situated on the second floor of this well-regarded block just under 900 yards to the town centre and 630 yards to the seafront promenade, the apartment offers accommodation to include a well-kept entrance hall with stairs to the second floor. The inner entrance hall is spacious with an array of storage cupboards and access to all rooms. The lounge has a front aspect with views across the bowling green and out to sea, together with double sliding doors out to the south-facing balcony. The modern fitted kitchen has a range of matching wall units, base units and laminate work surfaces. The kitchen benefits from an integrated dishwasher and space for further appliances. In addition, there is a modern fitted shower room and three double bedrooms. Bedroom one has fitted wardrobes and bedroom two is currently used as a dining room. Furthermore, there is a useful utility cupboard and an additional cloakroom. The apartment is gas centrally heated via a combi-boiler, full double glazed and there is a garage en-bloc with power.