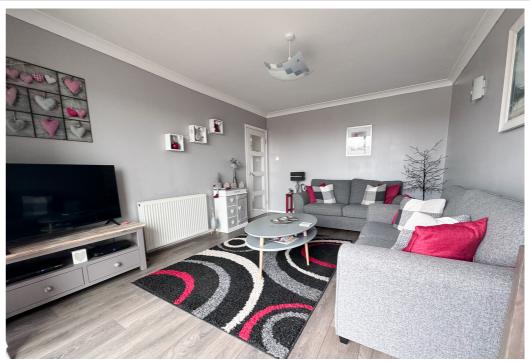

# AT A GLANCE...

We are delighted to offer for sale this modern purpose built apartment. Situated on the second floor of this well-regarded block just under 900 yards to the town centre and 630 yards to the seafront promenade, the apartment offers accommodation to include a well-kept entrance hall with stairs to the second floor. The inner entrance hall is spacious with an array of storage cupboards and access to all rooms. The lounge has a front aspect with views across the bowling green and out to sea, together with double sliding doors out to the south-facing balcony. The modern fitted kitchen has a range of matching wall units, base units and laminate work surfaces. The kitchen benefits from an integrated dishwasher and space for further appliances. In addition, there is a modern fitted shower room and three double bedrooms. Bedroom one has fitted wardrobes and bedroom two is currently used as a dining room. Furthermore, there is a useful utility cupboard and an additional cloakroom. The apartment is gas centrally heated via a combi-boiler, full double glazed and there is a garage en-bloc with power.

## **Key Features:**

- Share Of Freehold
- Modern Kitchen & Shower Room
- Purpose Built Second Floor Apartment
- South Facing Balcony
- No Lift

- Three Double Bedrooms
- Distant Sea Views
- Garage En-Bloc
- Double Glazing & Gas Central Heating