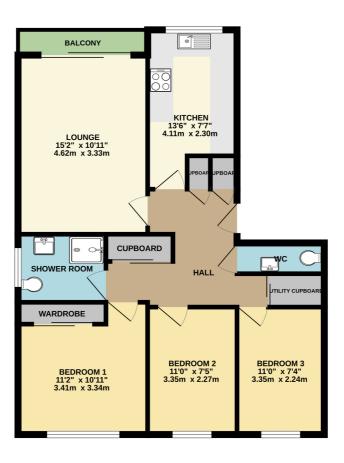

# AT A GLANCE...

We are delighted to offer for sale this modern purpose built apartment. Situated on the second floor of this well-regarded block just under 900 yards to the town centre and 630 yards to the seafront promenade, the apartment offers accommodation to include a well-kept entrance hall with stairs to the second floor. The inner entrance hall is spacious with an array of storage cupboards and access to all rooms. The lounge has a front aspect with views across the bowling green and out to sea, together with double sliding doors out to the south-facing balcony. The modern fitted kitchen has a range of matching wall units, base units and laminate work surfaces. The kitchen benefits from an integrated dishwasher and space for further appliances. In addition, there is a modern fitted shower room and three double bedrooms. Bedroom one has fitted wardrobes and bedroom two is currently used as a dining room. Furthermore, there is a useful utility cupboard and an additional cloakroom. The apartment is gas centrally heated via a combi-boiler, full double glazed and there is a garage en-bloc with power.

## **Key Features:**

- Share Of Freehold
- Modern Kitchen & Shower Room
- Purpose Built Second Floor Apartment
- South Facing Balcony
- No Lift

- Three Double Bedrooms
- Distant Sea Views
- Garage En-Bloc
- Double Glazing & Gas Central Heating

#### **GROUND FLOOR**

White new attempt has been made to increar the accuracy of the discipliar contained here, measurement of discess, windows, norms and any open them sen as popularised and or responsibles is been for any error orisistion on mis-statement. This plan is for illustrative purposes only and should be used as such by any prospective purchaser. The services, systems and appliances shown have not been tested and no guarantee has to their operability or efficiency can be given.