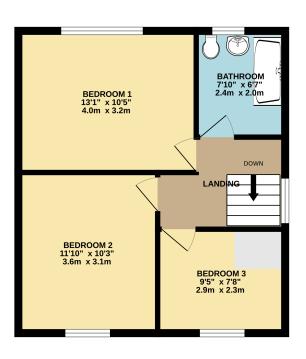

# **FLOORPLAN**

GROUND FLOOR 513 sq.ft. (47.7 sq.m.) approx.

1ST FLOOR 437 sq.ft. (40.6 sq.m.) approx.

## END TERRACED HOME

TOTAL FLOOR AREA: 951 sq.ft. (88.3 sq.m.) approx.

Whilst every attempt has been made to ensure the accuracy of the floorplan contained here, measurements of doors, windows, rooms and any other items are approximate and no responsibility is taken for any eror, omission or mis-statement. This plan is for illustrative purposes only and should be used as such by any prospective purchaser. The services, systems and appliances shown have not been tested and no guarantee as to their operability or efficiency an be given.