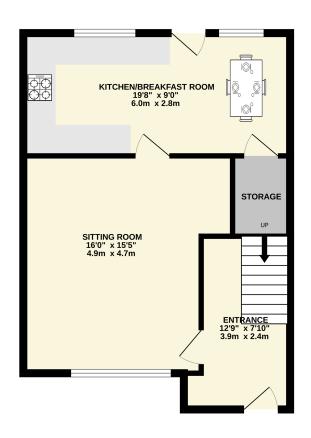

# **FLOORPLAN**

GROUND FLOOR 513 sq.ft. (47.7 sq.m.) approx.

1ST FLOOR 437 sq.ft. (40.6 sq.m.) approx.

## END TERRACED HOME

TOTAL FLOOR AREA: 951 sq.ft. (88.3 sq.m.) approx.

Whilst every attempt has been made to ensure the accuracy of the floorplan contained here, measurements of doors, windows, rooms and any other items are approximate and no responsibility is taken for any eror, omission or mis-statement. This plan is for illustrative purposes only and should be used as such by any prospective purchaser. The services, systems and appliances shown have not been tested and no guarantee as to their operability or efficiency an be given.