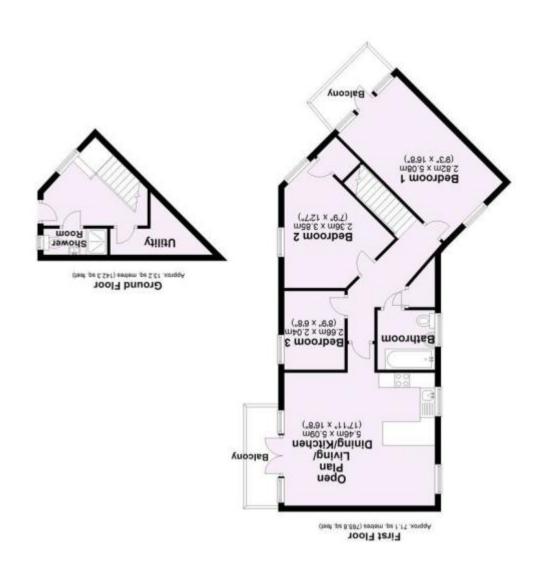

## Islands House, Dennison Street, York YO31 8YX

A fantastic unique property located within walking distance to York City Centre, Hospital and Universities offered for sale with the benefit of no onward chain. This well presented and well maintained home briefly comprises; private ground floor entrance and hallway with convenient shower room, w/c and large storage cupboard currently set up as a utility space, with stairs leading to the first floor accommodation. To the first floor are two good sized double bedrooms, a single bedroom, three piece house bathroom and a bright open plan living / dining / kitchen area with dual aspect allowing the natural light to flood in. The kitchen has modern gloss units and lounge boasts Juliet doors leading to a small balcony with views over the river Foss towards the iconic York Minster. Externally the property benefits from a side garden and allocated parking.

- Allocated Parking
- Walking Distance to City Centre
- Private Entrance
- Utility Room
- Two Bathrooms
- Three Bedrooms
- Two Floors
- No Onward Chain

Travelling from A1036 from Heworth Green. Take the 3rd exit off the roundabout onto Huntington Road signposted Huntington. Turn right on to Dennison Street and Islands House can be seen directly in front of you. This property is to the right hand side and towards the river.