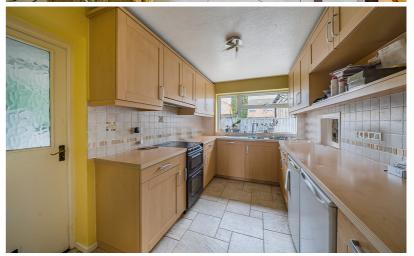

### Kitchen

12' 0" x 7' 10" (3.65m x 2.40m) A range of wall and base units with worksurfaces over. Inset one and half bowl sink and drainer with mixer tap over. Space for oven and hob. Extractor fan over. Tiled splashbacks. Space for fridge/freezer. Serving hatch into Dining Room. Tiled flooring. Window to rear aspect. Door to Utility Room.