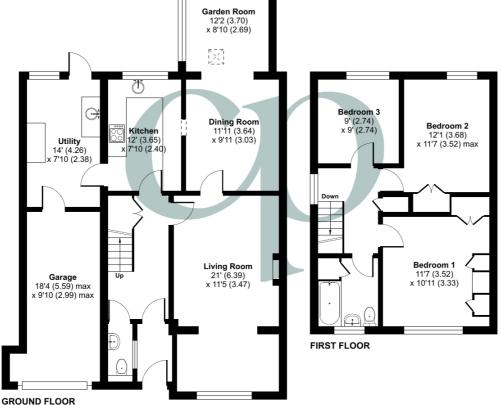

### **GROUND FLOOR**

### **Entrance Hall**

Stairs rising to first floor. Understairs storage cupboard. Doors into Living Room, Kitchen and Cloakroom.

### Cloakroom

Wash hand basin and low level WC.

# Living Room

21' 0" x 11' 5" (6.39m x 3.47m) Window to front aspect. Feature fireplace. Door to Dining Room.

### Kitchen

12' 0" x 7' 10" (3.65m x 2.40m) A range of wall and base units with worksurfaces over. Inset one and half bowl sink and drainer with mixer tap over. Space for oven and hob. Extractor fan over. Tiled splashbacks. Space for fridge/freezer. Serving hatch into Dining Room. Tiled flooring. Window to rear aspect. Door to Utility Room.

# Dining Room

11' 11" x 9' 11" (3.64m x 3.03m) Open plan to Garden Room. Serving hatch into Kitchen. Radiator.

### Garden Room

12' 2" x 8' 10" (3.70m x 2.69m) Large window to side, bi-fold doors onto rear garden, two velux windows. Tiled flooring. Radiator.

## Utility

14' 0" x 7' 10" (4.26m x 2.38m) Window to rear aspect. Door onto rear garden. Personal door into garage.

### FIRST FLOOR

# Landing

Window to side aspect. Doors leading to Bedroom 1, Bedroom 2, Bedroom 3, Bathroom and storage cupboard.

### Bedroom One

11' 7" x 10' 11" (3.52m x 3.33m) Window to front aspect. Fitted carpet. Range of built in wardrobes and dressing table. Radiator.

## Bedroom Two

12' 1" x 11' 7" (max) (3.68m x 3.52m max) Window to rear aspect. Built in wardrobe. Radiator.

### **Bedroom Three**

9' 0" x 9' 0" (2.74m x 2.74m) Window to rear aspect. Radiator.

### Bathroom

Bathroom suite comprising pedestal wash hand basin, low level WC and panel enclosed bath tub. Fully tiled walls. Window to front aspect.

### Garage

18' 4" (max) x 9' 10" (max) (5.59m max x 2.99m max) Up and over door.

Approximate Area = 1322 sq ft / 122.8 sq m

Garage = 145 sq ft / 13.4 sq m Total = 1467 sq ft / 136.2 sq m For identification only - Not to scale