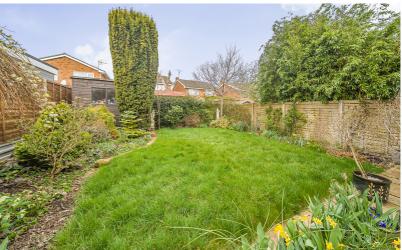

#### Rear Garden

Rear garden mainly laid to lawn, with established flower, shrubs and trees. Paved patio area. Paved path leading to garden shed at the back of the garden. External water tap. Greenhouse.