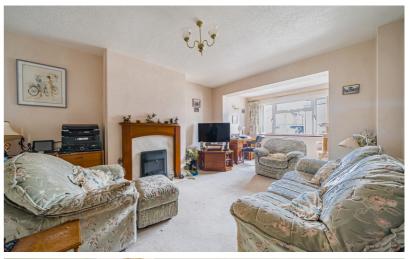

# Living Room

21' 0" x 11' 5" (6.39m x 3.47m) Window to front aspect. Feature fireplace. Door to Dining Room.

# Dining Room

11' 11" x 9' 11" (3.64m x 3.03m) Open plan to Garden Room. Serving hatch into Kitchen. Radiator.