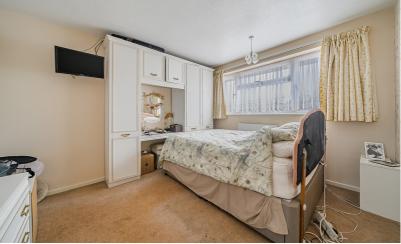

### Bedroom One

11' 7" x 10' 11" (3.52m x 3.33m) Window to front aspect. Fitted carpet. Range of built in wardrobes and dressing table. Radiator.

## Bedroom Two

12' 1" x 11' 7" (max) (3.68m x 3.52m max) Window to rear aspect. Built in wardrobe. Radiator.

### **Bedroom Three**

9' 0" x 9' 0" (2.74m x 2.74m) Window to rear aspect. Radiator.