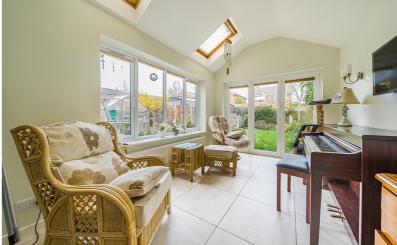

### Garden Room

12' 2" x 8' 10" (3.70m x 2.69m) Large window to side, bi-fold doors onto rear garden, two velux windows. Tiled flooring. Radiator.