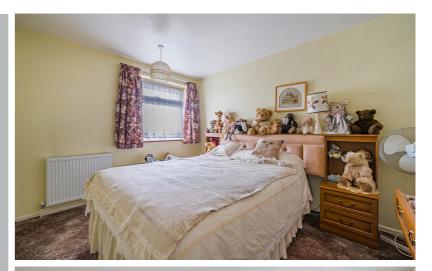

### Bedroom One

11' 7" x 10' 11" (3.52m x 3.33m) Window to front aspect. Fitted carpet. Range of built in wardrobes and dressing table. Radiator.

## Bedroom Two

12' 1" x 11' 7" (max) (3.68m x 3.52m max) Window to rear aspect. Built in wardrobe. Radiator.

### **Bedroom Three**

9' 0" x 9' 0" (2.74m x 2.74m) Window to rear aspect. Radiator.