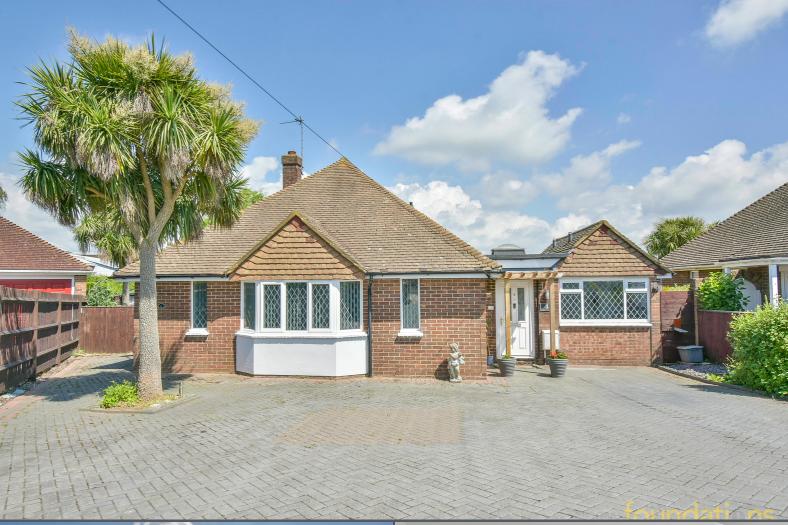

Uplands Close Bexhill-on-Sea East Sussex

Offers in Excess of £455,000 Freehold

A bright and spacious FOUR BEDROOM, EXTENDED detached bungalow situated in a sought after quiet cul-desac within Glenleigh Park, West Bexhill. The property is located within a short distance of the local shops on Windmill Drive whilst Bexhill Academy is also close by. The accommodation comprises; entrance porch, entrance hall, triple aspect lounge/dining room, 23' re-fitted kitchen/breakfast room, inner hall leading to the master bedroom with an impressive en-suite shower/bathroom and double doors leading to the garden, three further bedrooms, modern shower room/WC and separate additional WC. Outside there is a large front garden which has been block paved and provides off road parking for several vehicles, to the rear there is a large decked area and recently laid patio area, further area of garden to the side with a westerly aspect. EPC - C.