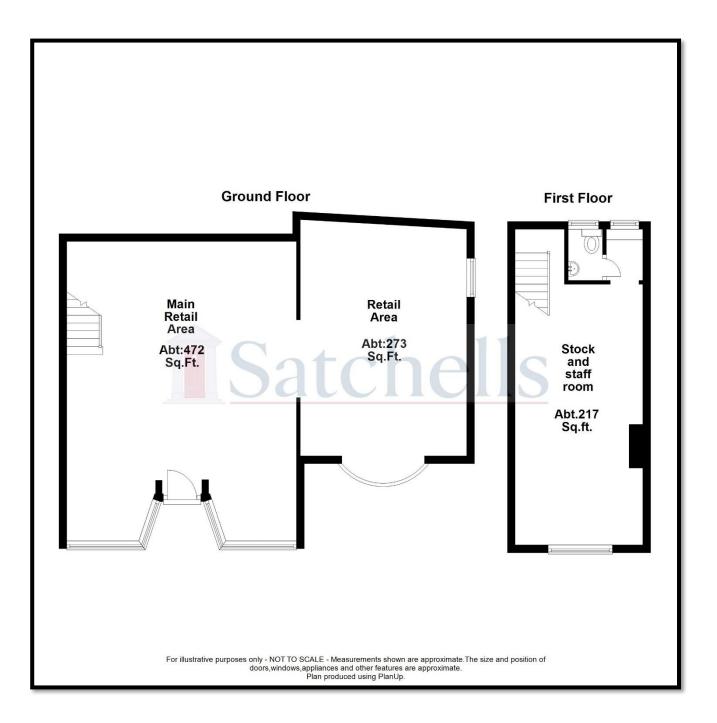

The ground floor retailing area being about 745 Sq. Ft. Net Internal area with a further 217 Sq. ft of storage and staff room space on the first floor along with toilet facilities.

All in all an ideal business premises for anyone looking for a visible High Street presence with passing trade.