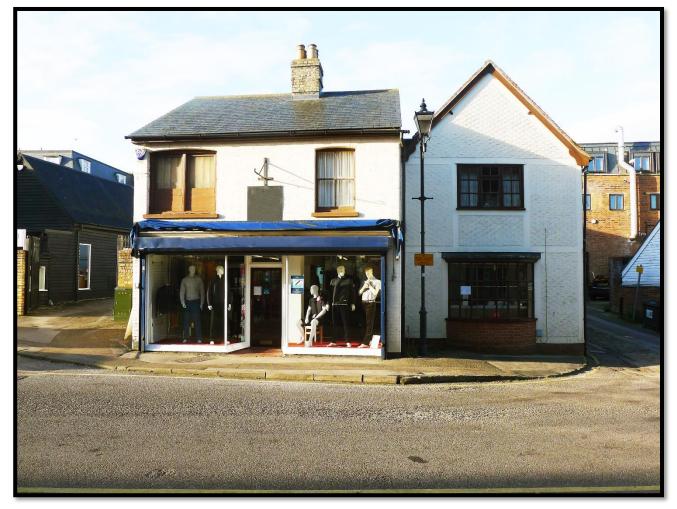

### In Brief:

After many years of trading and due to retirement this double fronted shop with additional retailing area to the side with window display is available on a new lease. Located within the central retailing area of Royston Town centre close to the market square and other retail outlets enjoying a good level of passing trade.

The ground floor retailing area being about 745 Sq. Ft. Net Internal area with a further 217 Sq. ft of storage and staff room space on the first floor along with toilet facilities.

All in all an ideal business premises for anyone looking for a visible High Street presence with passing trade.