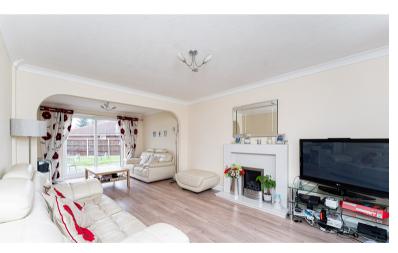

Tarnway, Lowton, Warrington, Lancashire. WA3 2QJ. Offers Over £395,000

TOTAL FLOOR AREA: 1334 sq.ft. (123.9 sq.m.) approx

Upon entering the property, you are welcomed into a spacious hallway that leads to a large and inviting living room. The living room is flooded with natural light, thanks to the large bay window at the front of the property. The room is perfect for entertaining guests or relaxing with the family.