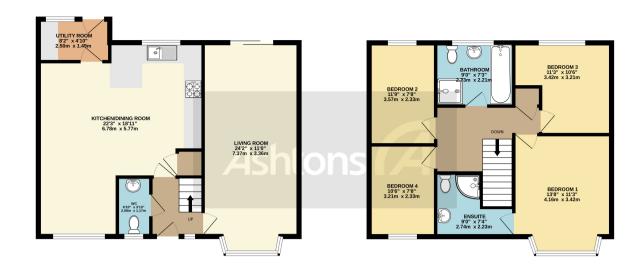

Tarnway, Lowton, Warrington, Lancashire. WA3 2QJ. Offers Over £395,000

TOTAL FLOOR AREA: 1334 sq.ft. (123.9 sq.m.) approx

Upon entering the property, you are welcomed into a spacious hallway that leads to a large and inviting living room. The living room is flooded with natural light, thanks to the large bay window at the front of the property. The room is perfect for entertaining guests or relaxing with the family.

The property also features a functional fitted kitchen, complete with integrated appliances and ample storage space with a separate utility room. The kitchen opens up to a dining area, creating a wonderful open-plan space that is perfect for family meals.

Upstairs, there are four spacious bedrooms, including a master bedroom with an en-suite bathroom.