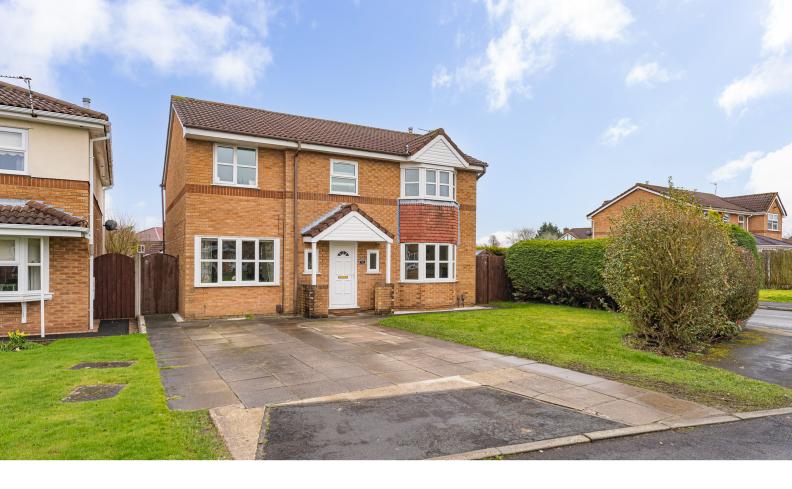

Tarnway, Lowton, Warrington, Lancashire. WA3 2QJ. Offers Over £395,000

TOTAL FLOOR AREA: 1334 sq.ft. (123.9 sq.m.) approx

Upon entering the property, you are welcomed into a spacious hallway that leads to a large and inviting living room. The living room is flooded with natural light, thanks to the large bay window at the front of the property. The room is perfect for entertaining guests or relaxing with the family.