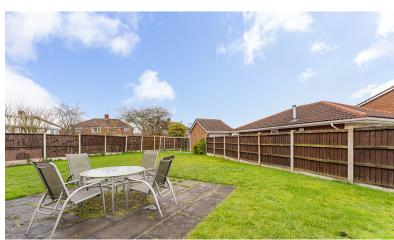

Tarnway, Lowton, Warrington, Lancashire. WA3 2QJ. Offers Over £395,000

TOTAL FLOOR AREA: 1334 sq.ft. (123.9 sq.m.) approx

Upon entering the property, you are welcomed into a spacious hallway that leads to a large and inviting living room. The living room is flooded with natural light, thanks to the large bay window at the front of the property. The room is perfect for entertaining guests or relaxing with the family.