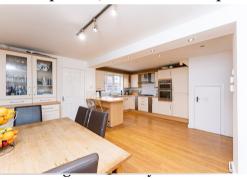

The property also features a functional fitted kitchen, complete with integrated appliances and ample storage space with a separate utility room. The kitchen opens up to a dining area, creating a wonderful open-plan space that is perfect for family meals.