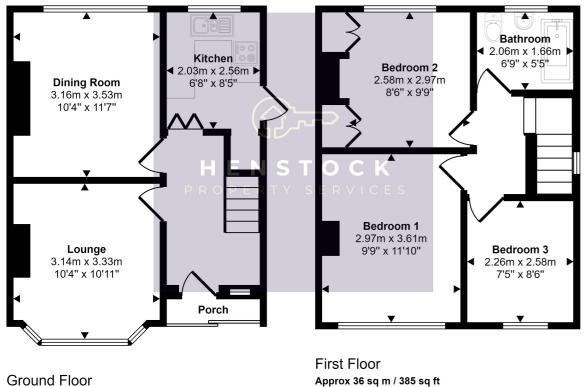

## Approx Gross Internal Area 72 sq m / 778 sq ft

### Approx 36 sq m / 393 sq ft

This floorplan is only for illustrative purposes and is not to scale. Measurements of rooms, doors, windows, and any items are approximate and no responsibility is taken for any error, omission or mis-statement. Icons of items such as bathroom suites are representations only and may not look like the real items. Made with Made Snappy 360.

**Lounge** 3.14m x 3.33m (10' 4" x 10' 11")

Dining Room

Kitchen

**Garage** Detached garage

**Exterior** Front: Garden to front with off road parking

Side; Shared driveway to side leading to detached garage and rear garden.

### **Upper Floor**

**Bedroom 1** 2.97m x 3.61m (9' 9" x 11' 10")

**Bedroom 2** 2.58m x 2.97m (8' 6" x 9' 9")

**Bedroom 3** 2.26m x 2.58m (7' 5" x 8' 6")

Bathroom