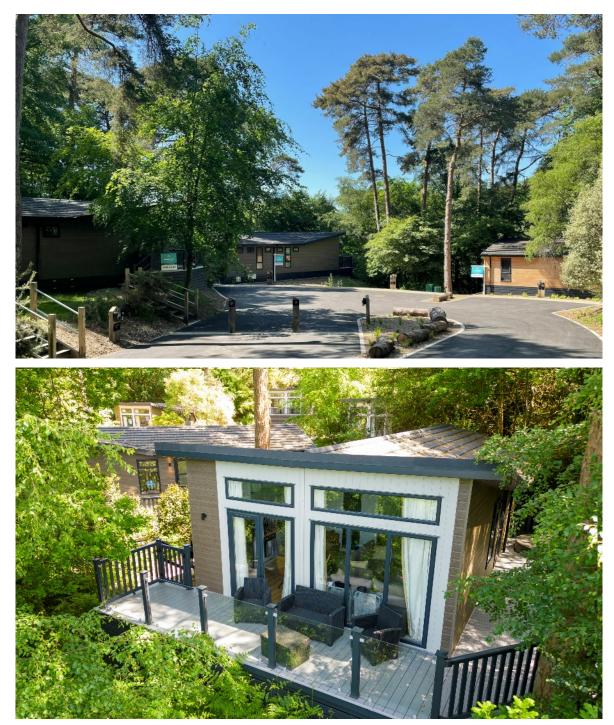

# The Property

A brand new modern, two bedroom holiday lodge, in a raised position in a woodland setting within a renowned holiday park near to the New Forest National Park. This fully equipped stylish holiday home features open plan living with high quality fixtures and fitting and luxury bathroom suite.

#### The Situation

The property is situated within the Sandy Balls Holiday Park; an idyllic retreat for short breaks offering spectacular grounds and leisure facilities. Although the property is situated within the grounds of the holiday park, its tucked along a quiet lane away from the hustle and bustle during the busy season, set within private gardens and surrounded by beautiful Scots Pines offering a great deal of seclusion. There are only a handful of similar privately owned lodges within the small cul-de-sac with a lovely community feel. Fordingbridge is the closest town at approximately 3 miles, providing an excellent range of shops and amenities. The A338 is easily accessible, providing links to the market town of Ringwood (approximately 9 miles south), and to Salisbury (approximately 12 miles north). The larger coastal towns of Bournemouth and Christchurch are approximately 19 miles south via the A338.