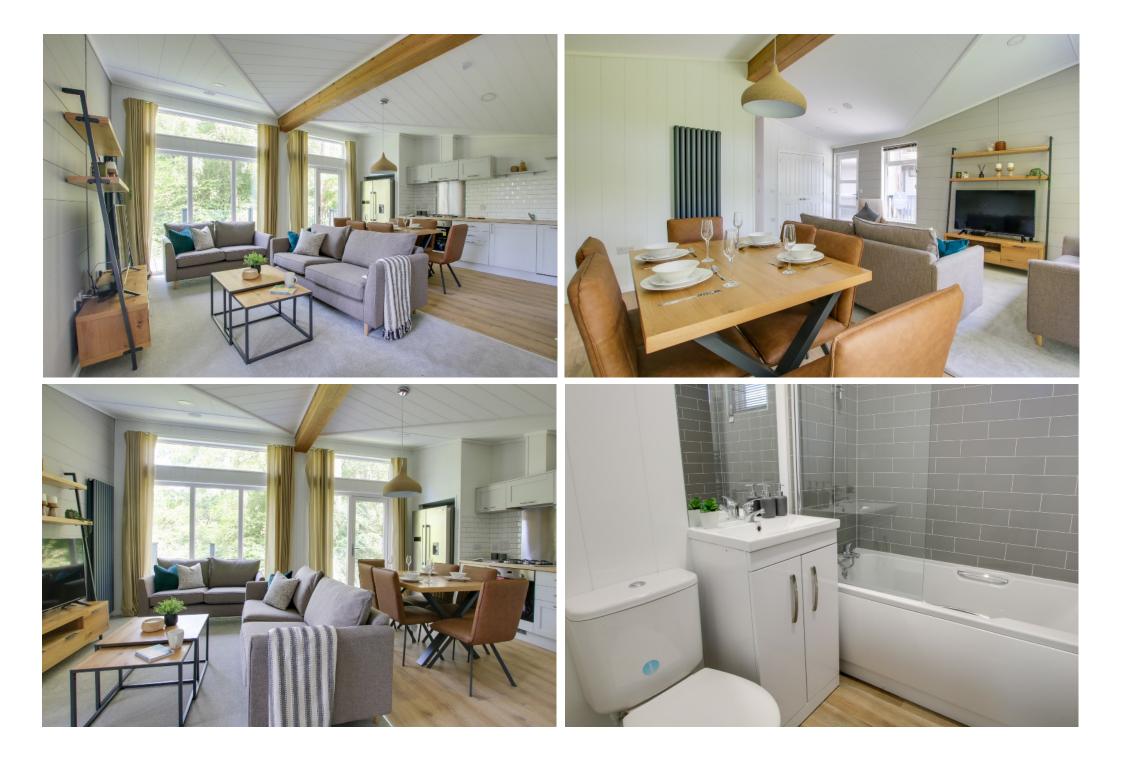

# The Property

A brand new modern, two bedroom holiday lodge, in a raised position in a woodland setting within a renowned holiday park near to the New Forest National Park. This fully equipped stylish holiday home features open plan living with high quality fixtures and fitting and luxury bathroom suite.

- Impressive generous open plan kitchen/living and dining with part vaulted ceiling
- Quality fitted kitchen with built in appliances, fully furnished
- Two beautifully presented bedrooms and a modern and stylish family bathroom with three-piece suite