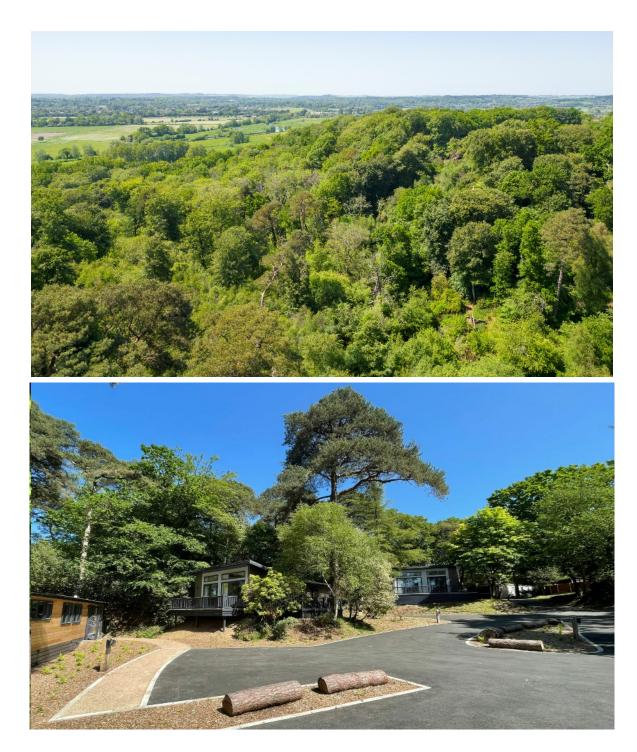

#### The Situation

The property is situated within the Sandy Balls Holiday Park; an idyllic retreat for short breaks offering spectacular grounds and leisure facilities. Although the property is situated within the grounds of the holiday park, its tucked along a quiet lane away from the hustle and bustle during the busy season, set within private gardens and surrounded by beautiful Scots Pines offering a great deal of seclusion. There are only a handful of similar privately owned lodges within the small cul-de-sac with a lovely community feel. Fordingbridge is the closest town at approximately 3 miles, providing an excellent range of shops and amenities. The A338 is easily accessible, providing links to the market town of Ringwood (approximately 9 miles south), and to Salisbury (approximately 12 miles north). The larger coastal towns of Bournemouth and Christchurch are approximately 19 miles south via the A338.