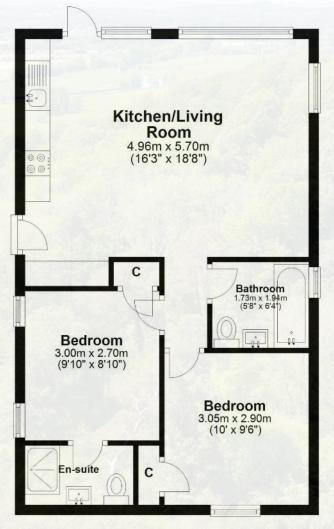

- Impressive generous open plan kitchen/living and dining with part vaulted ceiling
- Quality fitted kitchen with built in appliances, fully furnished
- Two beautifully presented bedrooms and a modern and stylish family bathroom with three-piece suite

#### **Ground Floor**

Approx. 53.3 sq. metres (574.0 sq. feet)

Total area: approx. 53.3 sq. metres (574.0 sq. feet)

Whilst every attempt has been made to ensure the accuracy of the floor plan, measurements of doors, Windows, rooms and any other items are approximate and no responsibility is taken for error Omission or misstatement. This plan is for illustrative purposes only and should be used as such by any prospective purchaser. The services systems and appliances shown have not been tested and no guarantee as to their Operability or efficiency can be given Plan produced using PlanUp.