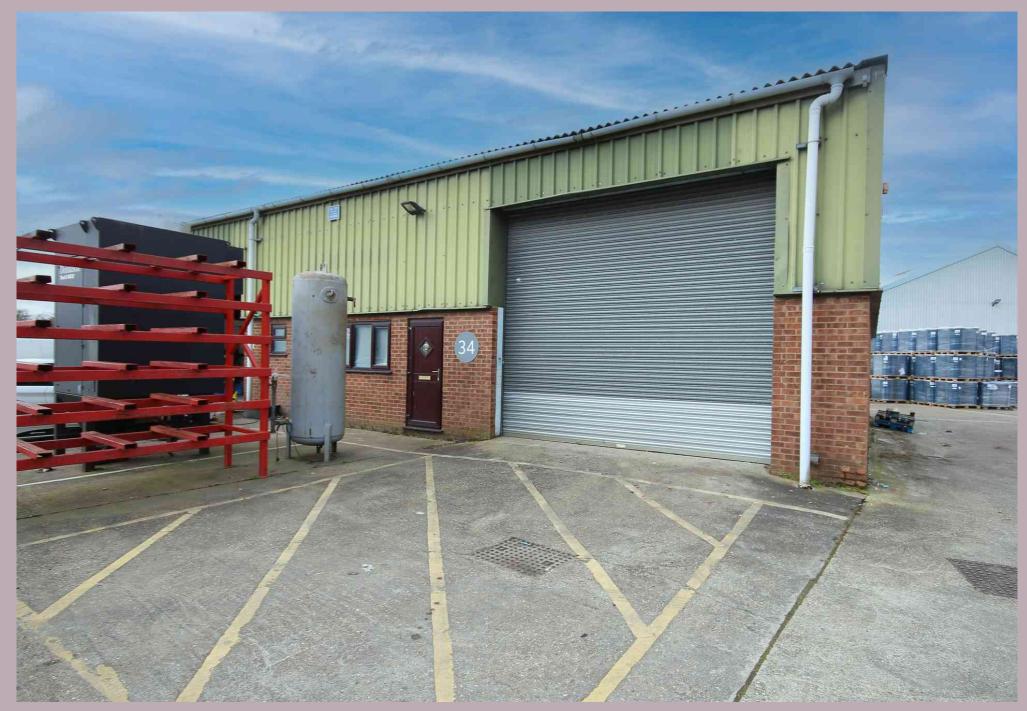

# UNIT 34 EAST COAST BUSINESS PARK, WEST LYNN, NORFOLK, PE34 3LW

A commercial unit of approximately 1400 sq ft with with kitchen, cloakroom and parking.

#### **DESCRIPTION**

A commercial unit of approximately 1400 sq ft with with kitchen, cloakroom and parking.

The property is a steel portal frame unit with personnel entrance door and roller shutter door.

The unit has a ceiling height of approximately 6.30m maximum and 4.96m minimum. The roller shutter door is approximately 4.70m high and 4.10m wide. Outside are 4 allocated parking spaces.

The site has a mixture of established modern units situated on a secure site with a single entrance next to the site keepers office, the park is accessed via a swipe card electronically operated security gate.