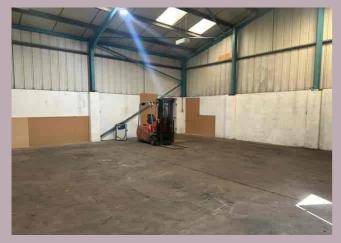

#### **DESCRIPTION**

A commercial unit of approximately 1400 sq ft with with kitchen, cloakroom and parking.

The property is a steel portal frame unit with personnel entrance door and roller shutter door.

#### **COMMERCIAL UNIT**

11.94m x 11.31m (39' 2" x 37' 1")