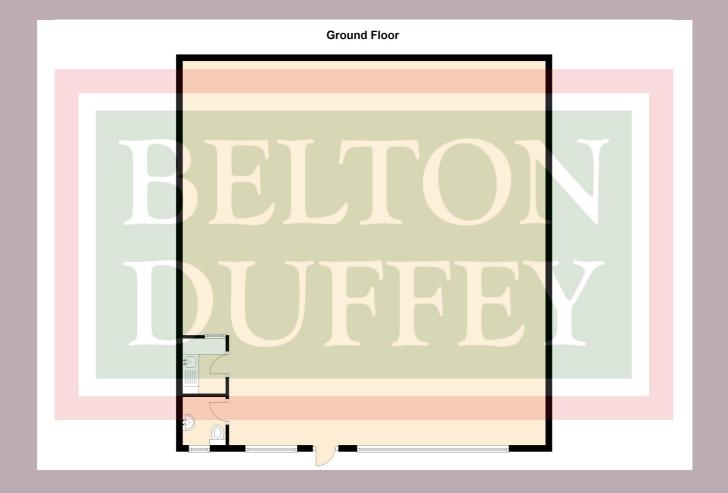

#### **COMMERCIAL UNIT**

11.94m x 11.31m (39' 2" x 37' 1")

#### **KITCHEN**

1.7m x 1.41m (5' 7" x 4' 8")

#### **CLOAKROOM**