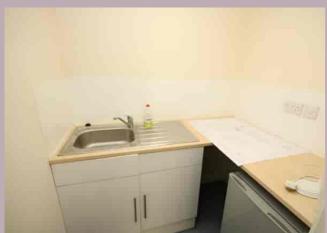

Unit 34 East Coast Business Park, West Lynn £10,000 Per Annum

BELTON DUFFEY







# UNIT 34 EAST COAST BUSINESS PARK, WEST LYNN, NORFOLK, PE34 3LW

A commercial unit of approximately 1400 sq ft with with kitchen, cloakroom and parking.

#### **DESCRIPTION**

A commercial unit of approximately 1400 sq ft with with kitchen, cloakroom and parking.

The property is a steel portal frame unit with personnel entrance door and roller shutter door.

The unit has a ceiling height of approximately 6.30m maximum and 4.96m minimum. The roller shutter door is approximately 4.70m high and 4.10m wide. Outside are 4 allocated parking spaces.

The site has a mixture of established modern units situated on a secure site with a single entrance next to the site keepers office, the park is accessed via a swipe card electronically operated security gate.

The business park is situated on