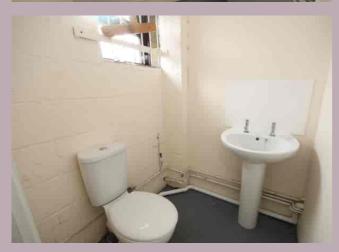

Unit 34 East Coast Business Park, West Lynn £10,000 Per Annum

BELTON DUFFEY







# UNIT 34 EAST COAST BUSINESS PARK, WEST LYNN, NORFOLK, PE34 3LW

A commercial unit of approximately 1400 sq ft with with kitchen, cloakroom and parking.

#### **DESCRIPTION**

A commercial unit of approximately 1400 sq ft with with kitchen, cloakroom and parking.

The property is a steel portal frame unit with personnel entrance door and roller shutter door.

The unit has a ceiling height of approximately 6.30m maximum and 4.96m minimum. The roller shutter door is approximately 4.70m high and 4.10m wide. Outside are 4 allocated parking spaces.

The site has a mixture of established modern units situated on a secure site with a single entrance next to the site keepers office, the park is accessed via a swipe card electronically operated security gate.

The business park is situated on th